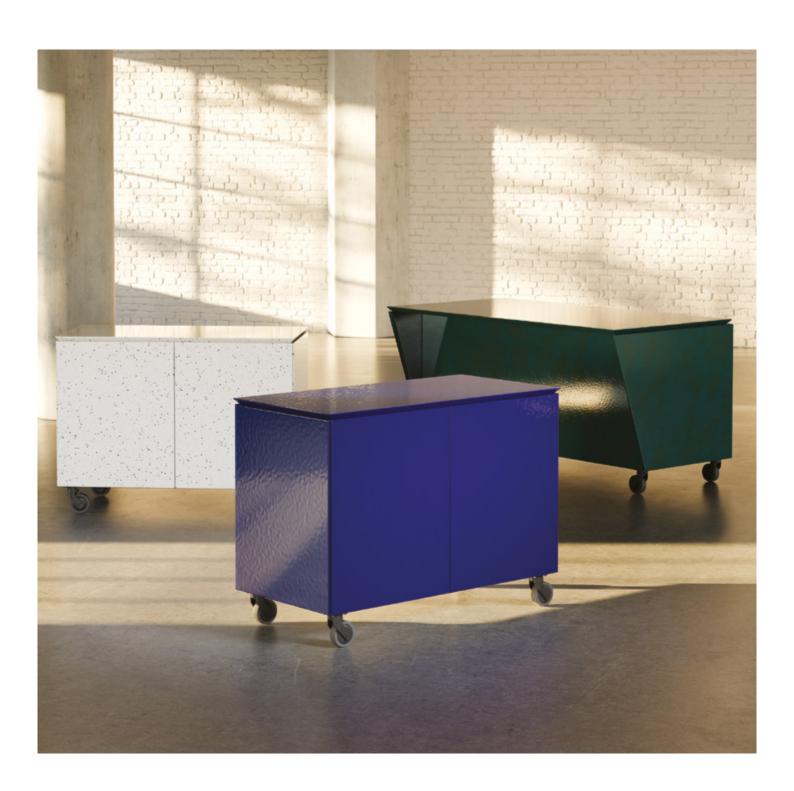

### VITREOUS ENAMEL MODULAR KITCHENS

VLAZE ADAPT is a new, innovative range of modular and free standing kitchen units that can be moved freely from indoors to outside.

Designed for outdoor living these freestanding units offer the perfect solution for food preparation and al fresco dining.

#### WORKTOP OPTIONS Vitreous Enamel Stainless Steel Bamboo GRAPHITE BASE OPTIONS Castors (**C**) Legs (**L**) VLAZE ADAPT 120 1200 x 600 x 900 SPLATTER VLAZE ADAPT **ISLAND** 1800 x 950 x 900 INDIGO OCHRE VLAZE ADAPT 240 2400 × 600 × 900

COLOUR

**OPTIONS** 

VLAZE ADAPT units are available in a choice of three sizes and five unique finishes with customisible options to accommodate sinks, hobs and ovens.

NORI

VLAZE BISHOPS WAY, NEWPORT, ISLE OF WIGHT PO30 5WS, UK TEL: +44 (0)1983 537 773 • FAX: +44 (0)1983 537 788 • **VLAZE.CO** 