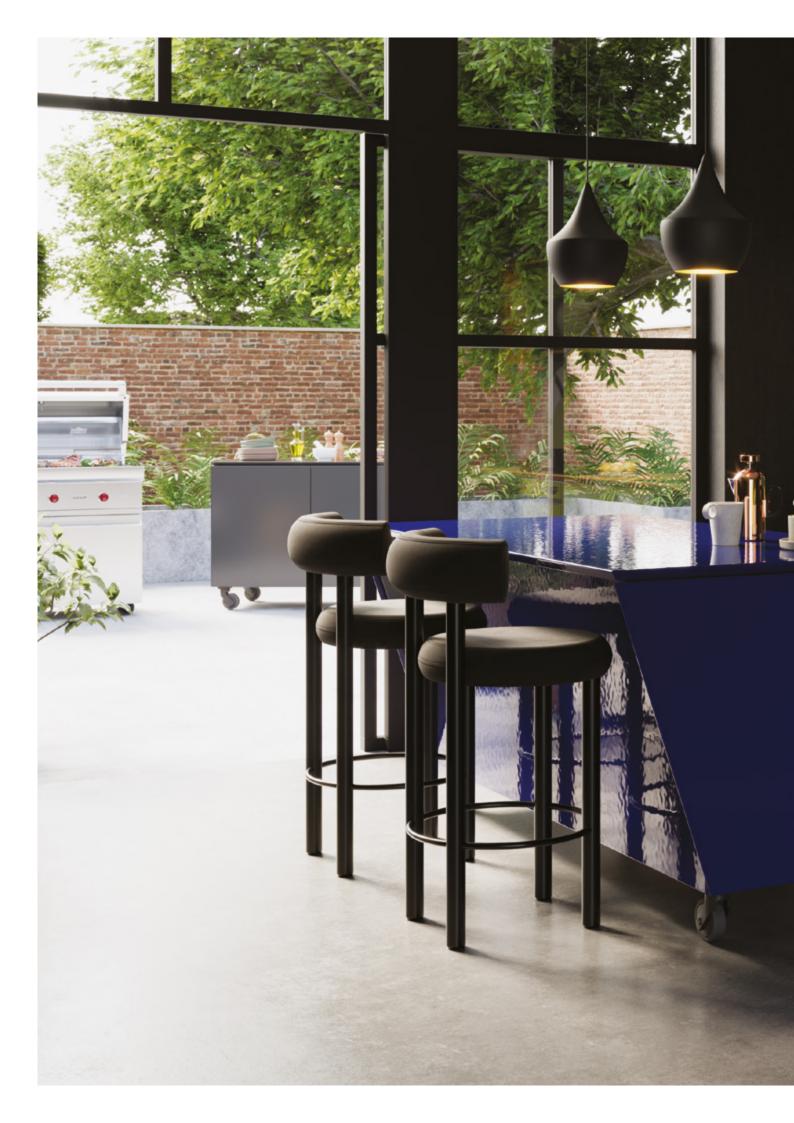

### VITREOUS ENAMEL MODULAR KITCHENS

VLAZE ADAPT is a new, innovative range of modular and free standing kitchen units that can be moved freely from indoors to outside.

Designed for outdoor living these freestanding units offer the perfect solution for food preparation and al fresco dining.

The VLAZE ADAPT is engineered from stainless steel and adorned in a vitreous enamel surface. This durable, weather proof finish is created by fusing powdered glass to steel at temperatures in excess of 800°C. The result is a luxurious vibrant glaze that is heatproof, hygienic and stain resistant.