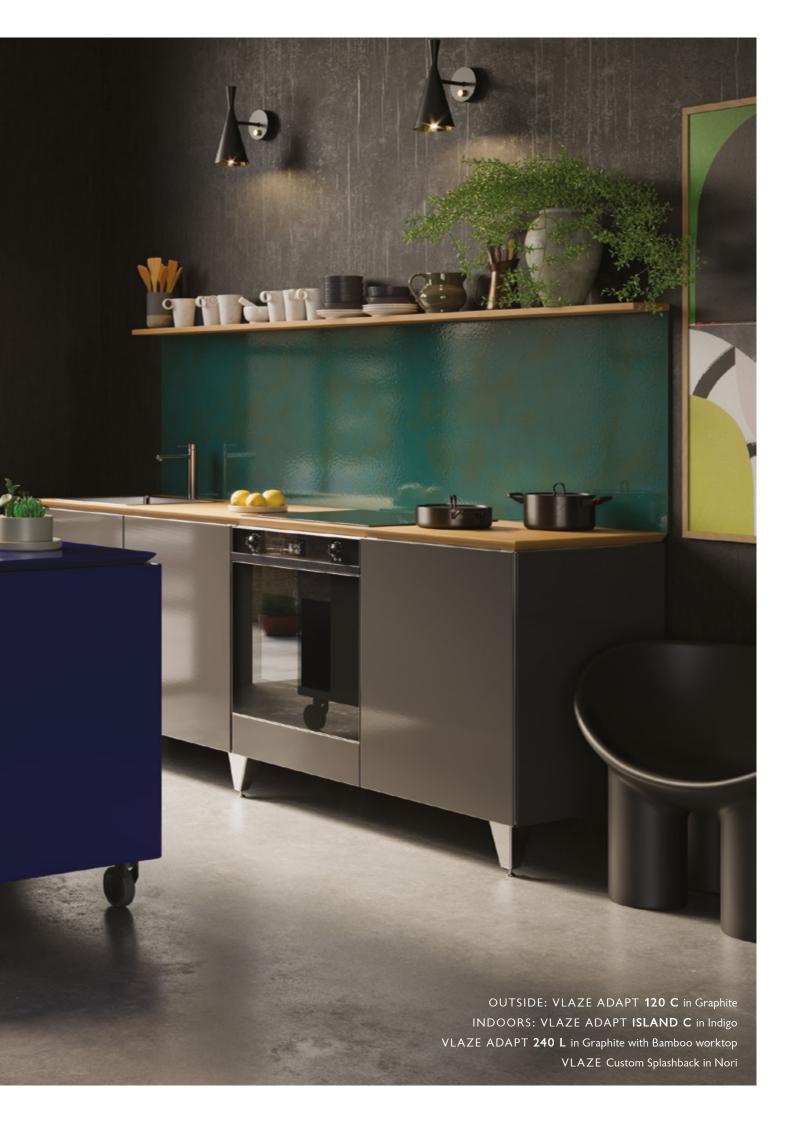

#### WORKTOP OPTIONS Vitreous Enamel Stainless Steel Bamboo GRAPHITE BASE OPTIONS Castors (**C**) Legs (**L**) VLAZE ADAPT 120 1200 x 600 x 900 SPLATTER VLAZE ADAPT **ISLAND** 1800 x 950 x 900 INDIGO OCHRE VLAZE ADAPT 240 2400 × 600 × 900

COLOUR

**OPTIONS** 

VLAZE ADAPT units are available in a choice of three sizes and five unique finishes with customisible options to accommodate sinks, hobs and ovens.

NORI

VLAZE BISHOPS WAY, NEWPORT, ISLE OF WIGHT PO30 5WS, UK TEL: +44 (0)1983 537 773 • FAX: +44 (0)1983 537 788 • **VLAZE.CO** 