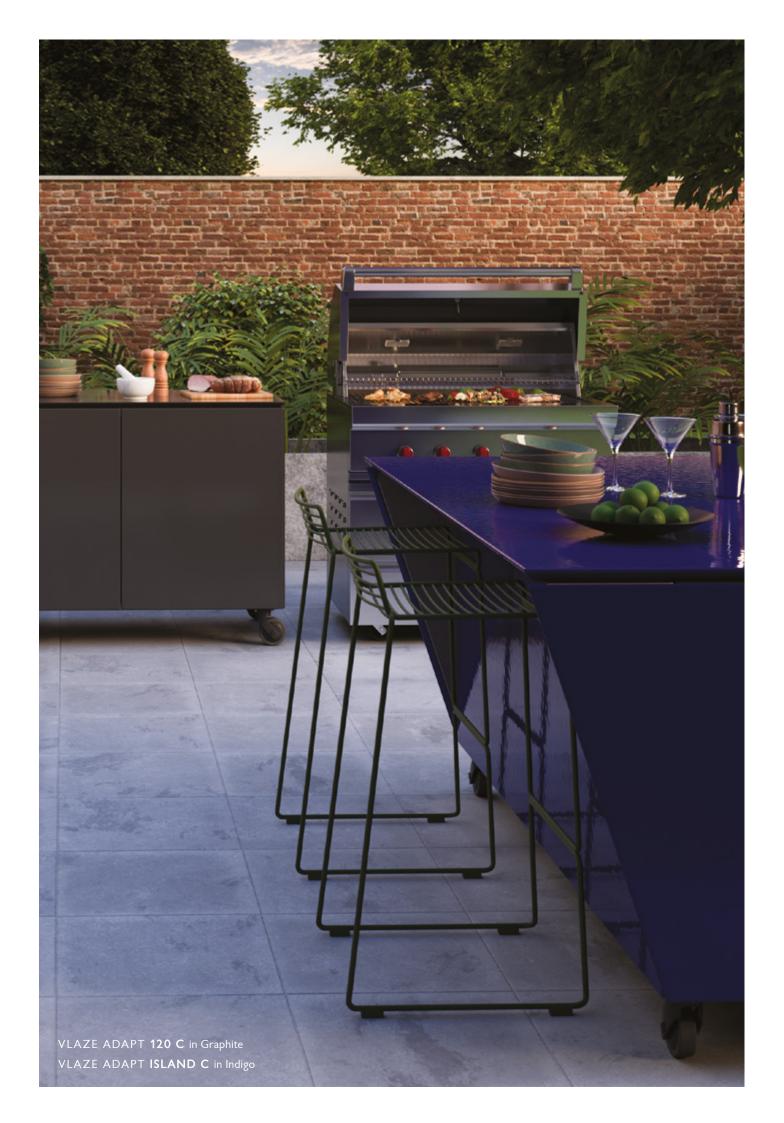

### VITREOUS ENAMEL MODULAR KITCHENS

VLAZE ADAPT is a new, innovative range of modular and free standing kitchen units that can be moved freely from indoors to outside.

Designed for outdoor living these freestanding units offer the perfect solution for food preparation and al fresco dining.

The VLAZE ADAPT is engineered from stainless steel and adorned in a vitreous enamel surface. This durable, weather proof finish is created by fusing powdered glass to steel at temperatures in excess of 800°C. The result is a luxurious vibrant glaze that is heatproof, hygienic and stain resistant.

#### WORKTOP OPTIONS Vitreous Enamel Stainless Steel Bamboo GRAPHITE BASE OPTIONS Castors (**C**) Legs (**L**) VLAZE ADAPT 120 1200 x 600 x 900 SPLATTER VLAZE ADAPT **ISLAND** 1800 x 950 x 900 INDIGO OCHRE VLAZE ADAPT 240 2400 × 600 × 900

COLOUR

**OPTIONS** 

VLAZE ADAPT units are available in a choice of three sizes and five unique finishes with customisible options to accommodate sinks, hobs and ovens.

NORI

VLAZE BISHOPS WAY, NEWPORT, ISLE OF WIGHT PO30 5WS, UK TEL: +44 (0)1983 537 773 • FAX: +44 (0)1983 537 788 • **VLAZE.CO** 