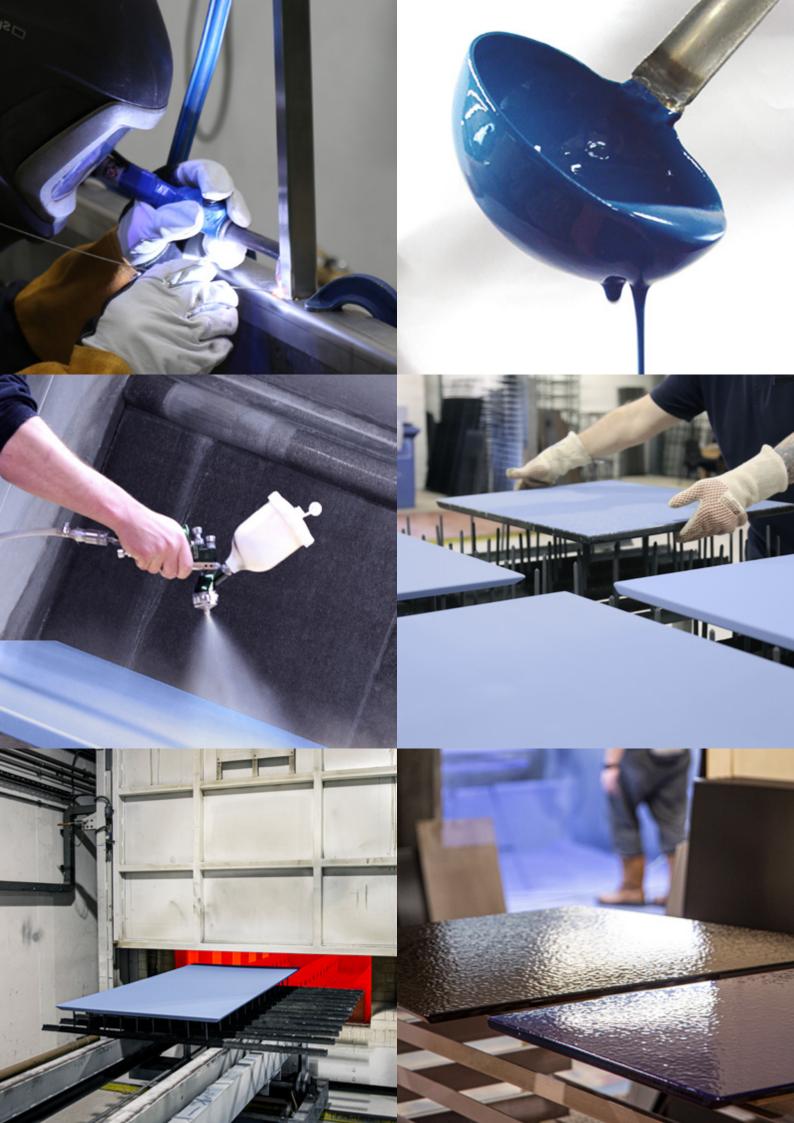

The VLAZE ADAPT is engineered from stainless steel and adorned in a vitreous enamel surface. This durable, weather proof finish is created by fusing powdered glass to steel at temperatures in excess of 800°C. The result is a luxurious vibrant glaze that is heatproof, hygienic and stain resistant.

VLAZE is British made on the Isle of Wight by the makers of the iconic signage for the London Underground and the Paris Metro.