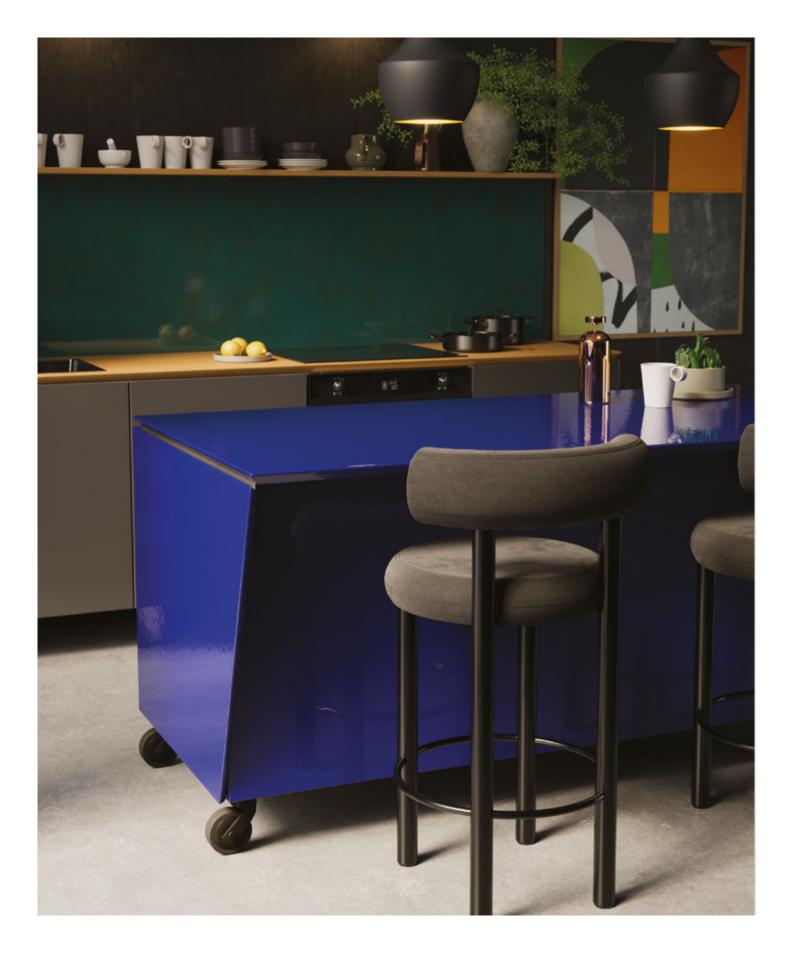

### VITREOUS ENAMEL MODULAR KITCHENS

VLAZE ADAPT is a new, innovative range of modular and free standing kitchen units that can be moved freely from indoors to outside.

Designed for outdoor living these freestanding units offer the perfect solution for food preparation and al fresco dining.

The VLAZE ADAPT is engineered from stainless steel and adorned in a vitreous enamel surface. This durable, weather proof finish is created by fusing powdered glass to steel at temperatures in excess of 800°C. The result is a luxurious vibrant glaze that is heatproof, hygienic and stain resistant.

#### WORKTOP OPTIONS Vitreous Enamel Stainless Steel Bamboo GRAPHITE BASE OPTIONS Castors (**C**) Legs (**L**) VLAZE ADAPT 120 1200 x 600 x 900 SPLATTER VLAZE ADAPT **ISLAND** 1800 x 950 x 900 INDIGO OCHRE VLAZE ADAPT 240 2400 × 600 × 900

COLOUR

**OPTIONS** 

VLAZE ADAPT units are available in a choice of three sizes and five unique finishes with customisible options to accommodate sinks, hobs and ovens.

NORI

VLAZE BISHOPS WAY, NEWPORT, ISLE OF WIGHT PO30 5WS, UK TEL: +44 (0)1983 537 773 • FAX: +44 (0)1983 537 788 • **VLAZE.CO** 