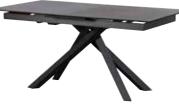

**BENCH £295** H49.5cm W120cm D40cm [161415]

**CONSOLE TABLE £475** H80cm W120cm D40cm [161404]

LAMP TABLE **£250** H54cm W43cm D43cm [161406]

**COFFEE TABLE £595** H40cm W120cm D60cm [161405]

**140CM-180CM EXTENDING DINING TABLE £1,250** H75cm W140cm D90cm [161408]

**160CM-200CM EXTENDING DINING TABLE £1,395** H75cm W160cm D88cm [161409]

**176CM-216CM EXTENDING DINING TABLE (DARK GREY) £1,250** H75cm W176cm D88cm [161402]

**WIDE SIDEBOARD £1,095** H83cm W160cm D46cm [161403]