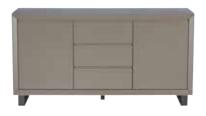

**160CM-200CM EXTENDING DINING TABLE £1,395** H75cm W160cm D88cm [161409]

**176CM-216CM EXTENDING DINING TABLE (DARK GREY) £1,250** H75cm W176cm D88cm [161402]

**WIDE SIDEBOARD £1,095** H83cm W160cm D46cm [161403]