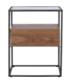

## **EXTENSIVE RANGE**

With 12 different beautiful pieces to choose from you can create your own combination.

Bayliss & Booth Lushington Hill, Wootton, Ryde, PO33 4RD 01983 528600

**CONSOLE TABLE (PAINTED) £495** H80cm W120cm D40cm [161410]

**BENCH £295** H49.5cm W120cm D40cm [161415]

**CONSOLE TABLE £475** H80cm W120cm D40cm [161404]

LAMP TABLE **£250** H54cm W43cm D43cm [161406]

**COFFEE TABLE £595** H40cm W120cm D60cm [161405]

**140CM-180CM EXTENDING DINING TABLE £1,250** H75cm W140cm D90cm [161408]