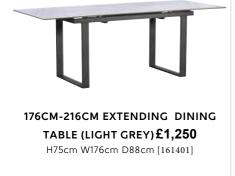

**160CM-200CM EXTENDING DINING TABLE £1,395** H75cm W160cm D88cm [161409]

**176CM-216CM EXTENDING DINING TABLE (DARK GREY) £1,250** H75cm W176cm D88cm [161402]

**WIDE SIDEBOARD £1,095** H83cm W160cm D46cm [161403]