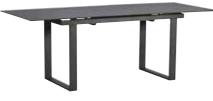

**160CM-200CM EXTENDING DINING TABLE £1,395** H75cm W160cm D88cm [161409]

**176CM-216CM EXTENDING DINING TABLE (DARK GREY) £1,250** H75cm W176cm D88cm [161402]

**WIDE SIDEBOARD £1,095** H83cm W160cm D46cm [161403]