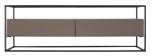

**160CM-200CM EXTENDING DINING TABLE £1,395** H75cm W160cm D88cm [161409]

**176CM-216CM EXTENDING DINING TABLE (DARK GREY) £1,250** H75cm W176cm D88cm [161402]

**WIDE SIDEBOARD £1,095** H83cm W160cm D46cm [161403]