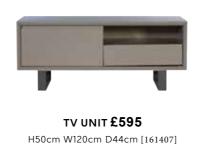

TABLE (PAINTED) £495** H80cm W120cm D40cm [161410]



LAMP TABLE (PAINTED) **£275** H54cm W43cm D43cm {161412]



COFFEE TABLE (PAINTED) £525 H40cm W120cm D60cm [161411]

**135CM DINING TABLE £850** H75cm W135cm D80cm [161413]

CORNER SOFA £1,050

(LEFT OR RIGHT) H84cm W208cm D157cm [161414]

**BENCH £295** H49.5cm W120cm D40cm [161415]



**CONSOLE TABLE £475** H80cm W120cm D40cm [161404]



LAMP TABLE **£250** H54cm W43cm D43cm [161406]



**COFFEE TABLE £595** H40cm W120cm D60cm [161405]



**140CM-180CM EXTENDING DINING TABLE £1,250** H75cm W140cm D90cm [161408]



**160CM-200CM EXTENDING DINING TABLE £1,395** H75cm W160cm D88cm [161409]





**176CM-216CM EXTENDING DINING TABLE (DARK GREY) £1,250** H75cm W176cm D88cm [161402]



**WIDE SIDEBOARD £1,095** H83cm W160cm D46cm [161403]





Please note that colours/finishes shown in this brochure are intended as a guide only.