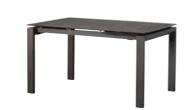

**160CM-200CM EXTENDING DINING TABLE £1,395** H75cm W160cm D88cm [161409]

**176CM-216CM EXTENDING DINING TABLE (DARK GREY) £1,250** H75cm W176cm D88cm [161402]

**WIDE SIDEBOARD £1,095** H83cm W160cm D46cm [161403]