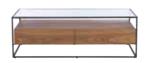

**160CM-200CM EXTENDING DINING TABLE £1,395** H75cm W160cm D88cm [161409]

**176CM-216CM EXTENDING DINING TABLE (DARK GREY) £1,250** H75cm W176cm D88cm [161402]

**WIDE SIDEBOARD £1,095** H83cm W160cm D46cm [161403]