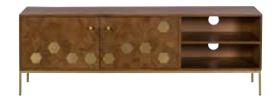

**185CM DINING TABLE £950** H76cm W180cm D100cm [131908]

**BOOKCASE £995** H181cm W83cm D35cm [131907]

LAMP TABLE £295 H55cm W50cm D50cm [131904]

**COFFEE TABLE £675** H45cm W120cm D60cm [131903]

**TV UNIT £795** H50cm W148cm D35cm [131905]