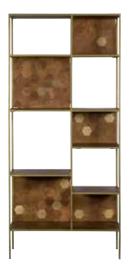

**185CM DINING TABLE £950** H76cm W180cm D100cm [131908]

**BOOKCASE £995** H181cm W83cm D35cm [131907]

LAMP TABLE £295 H55cm W50cm D50cm [131904]

**COFFEE TABLE £675** H45cm W120cm D60cm [131903]

**TV UNIT £795** H50cm W148cm D35cm [131905]