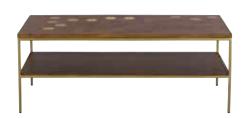

**185CM DINING TABLE £950** H76cm W180cm D100cm [131908]

**BOOKCASE £995** H181cm W83cm D35cm [131907]

LAMP TABLE £295 H55cm W50cm D50cm [131904]

**COFFEE TABLE £675** H45cm W120cm D60cm [131903]

**TV UNIT £795** H50cm W148cm D35cm [131905]