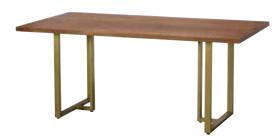

## **EXTENSIVE RANGE**

With 7 different beautiful pieces to choose from you can create your own combination.

Bayliss & Booth Lushington Hill, Wootton, Ryde, PO33 4RD 01983 528600

**180CM DINING TABLE £795** H76cm W180cm D100cm [131901]

**185CM DINING TABLE £950** H76cm W180cm D100cm [131908]

**BOOKCASE £995** H181cm W83cm D35cm [131907]

LAMP TABLE £295 H55cm W50cm D50cm [131904]

**COFFEE TABLE £675** H45cm W120cm D60cm [131903]

**TV UNIT £795** H50cm W148cm D35cm [131905]