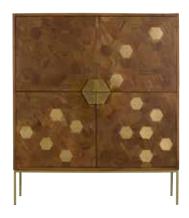

**WIDE SIDEBOARD £1,150** H76cm W160cm D45cm [131902]

HIGHBOARD £1,175 H110cm W100cm D40cm [131906]