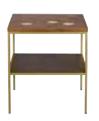

**185CM DINING TABLE £950** H76cm W180cm D100cm [131908]

**BOOKCASE £995** H181cm W83cm D35cm [131907]

LAMP TABLE £295 H55cm W50cm D50cm [131904]

**COFFEE TABLE £675** H45cm W120cm D60cm [131903]

**TV UNIT £795** H50cm W148cm D35cm [131905]