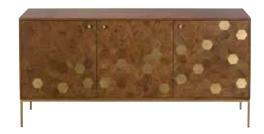

**WIDE SIDEBOARD £1,150** H76cm W160cm D45cm [131902]

HIGHBOARD £1,175 H110cm W100cm D40cm [131906]