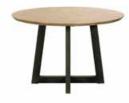

**120CM ROUND DINING TABLE £575** H76cm W120cm D120cm [222204]

**160CM BENCH £275** H45cm W160cm D38cm [222201]

**COFFEE TABLE £695** H40cm W120cm D70cm [222207]

**TV UNIT £595** H55cm W120cm D40cm [222209]