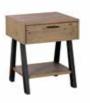

LAMP TABLE £250 H60cm W50cm D45cm [222208]

**CONSOLE TABLE £495** H77cm W140cm D43cm [222206]

**WIDE SIDEBOARD £1,095** H75cm W150cm D45cm [222205]

Please note that colours/finishes shown are intended as a guide only.