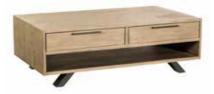

**120CM ROUND DINING TABLE £575** H76cm W120cm D120cm [222204]

**160CM BENCH £275** H45cm W160cm D38cm [222201]

**COFFEE TABLE £695** H40cm W120cm D70cm [222207]

**TV UNIT £595** H55cm W120cm D40cm [222209]