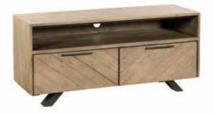

**120CM ROUND DINING TABLE £575** H76cm W120cm D120cm [222204]

**160CM BENCH £275** H45cm W160cm D38cm [222201]

**COFFEE TABLE £695** H40cm W120cm D70cm [222207]

**TV UNIT £595** H55cm W120cm D40cm [222209]