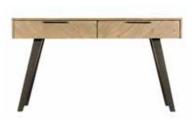

LAMP TABLE £250 H60cm W50cm D45cm [222208]

**CONSOLE TABLE £495** H77cm W140cm D43cm [222206]

**WIDE SIDEBOARD £1,095** H75cm W150cm D45cm [222205]

Please note that colours/finishes shown are intended as a guide only.