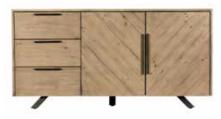

LAMP TABLE £250 H60cm W50cm D45cm [222208]

**CONSOLE TABLE £495** H77cm W140cm D43cm [222206]

**WIDE SIDEBOARD £1,095** H75cm W150cm D45cm [222205]

Please note that colours/finishes shown are intended as a guide only.