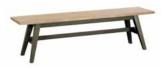

**120CM ROUND DINING TABLE £575** H76cm W120cm D120cm [222204]

**160CM BENCH £275** H45cm W160cm D38cm [222201]

**COFFEE TABLE £695** H40cm W120cm D70cm [222207]

**TV UNIT £595** H55cm W120cm D40cm [222209]