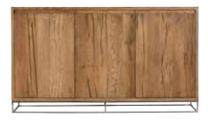

# SEATTLE FURNITURE RANGE



#### **UNIQUE STYLING**

A stunning blend of elegant and contemporary styling delivers timeless versatility.

### **CRACKED OAK**

Distinctive cracked oak cabinetry with stainless steel legs.

#### **EXTENSIVE RANGE**

With 10 different beautiful pieces to choose from you can create your own combination.



200CM DINING TABLE £1,495

H76.5cm W200cm D100cm [012201]

240CM DINING TABLE £1,575 H76.5cm W240cm D100cm [012202]

SMALL TV UNIT £995 H55cm W120cm D40cm [012209]

LARGE TV UNIT £1,295 H55cm W150cm D40cm [012210]

## LAMP TABLE £395 H54.5cm W50cm D50cm [012208]

COFFEE TABLE £795 H42.5cm W120cm D70cm [012207]

CONSOLE TABLE £825

H83cm W133cm D35cm [012206]



2 DOOR SIDEBOARD £1,295 H85cm W100cm D45cm [012203]



3 DOOR SIDEBOARD £1,495 H85cm W150cm D45cm [012204]



4 DOOR SIDEBOARD £1,695 H85cm W180cm D45cm [012205]