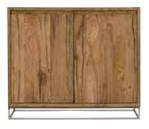

## LAMP TABLE £395 H54.5cm W50cm D50cm [012208]

COFFEE TABLE £795 H42.5cm W120cm D70cm [012207]

CONSOLE TABLE £825

H83cm W133cm D35cm [012206]

2 DOOR SIDEBOARD £1,295 H85cm W100cm D45cm [012203]

3 DOOR SIDEBOARD £1,495 H85cm W150cm D45cm [012204]