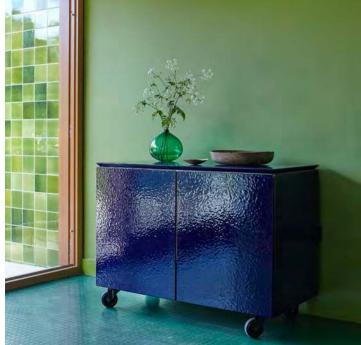

### VLAZE THE MODULAR KITCHEN

The ADAPT 120 is used as an additional preparation and storage space for this kitchen area. The castors allow it be moved and reconfigured around the space.

ADAPT 120 C in Black Splatter