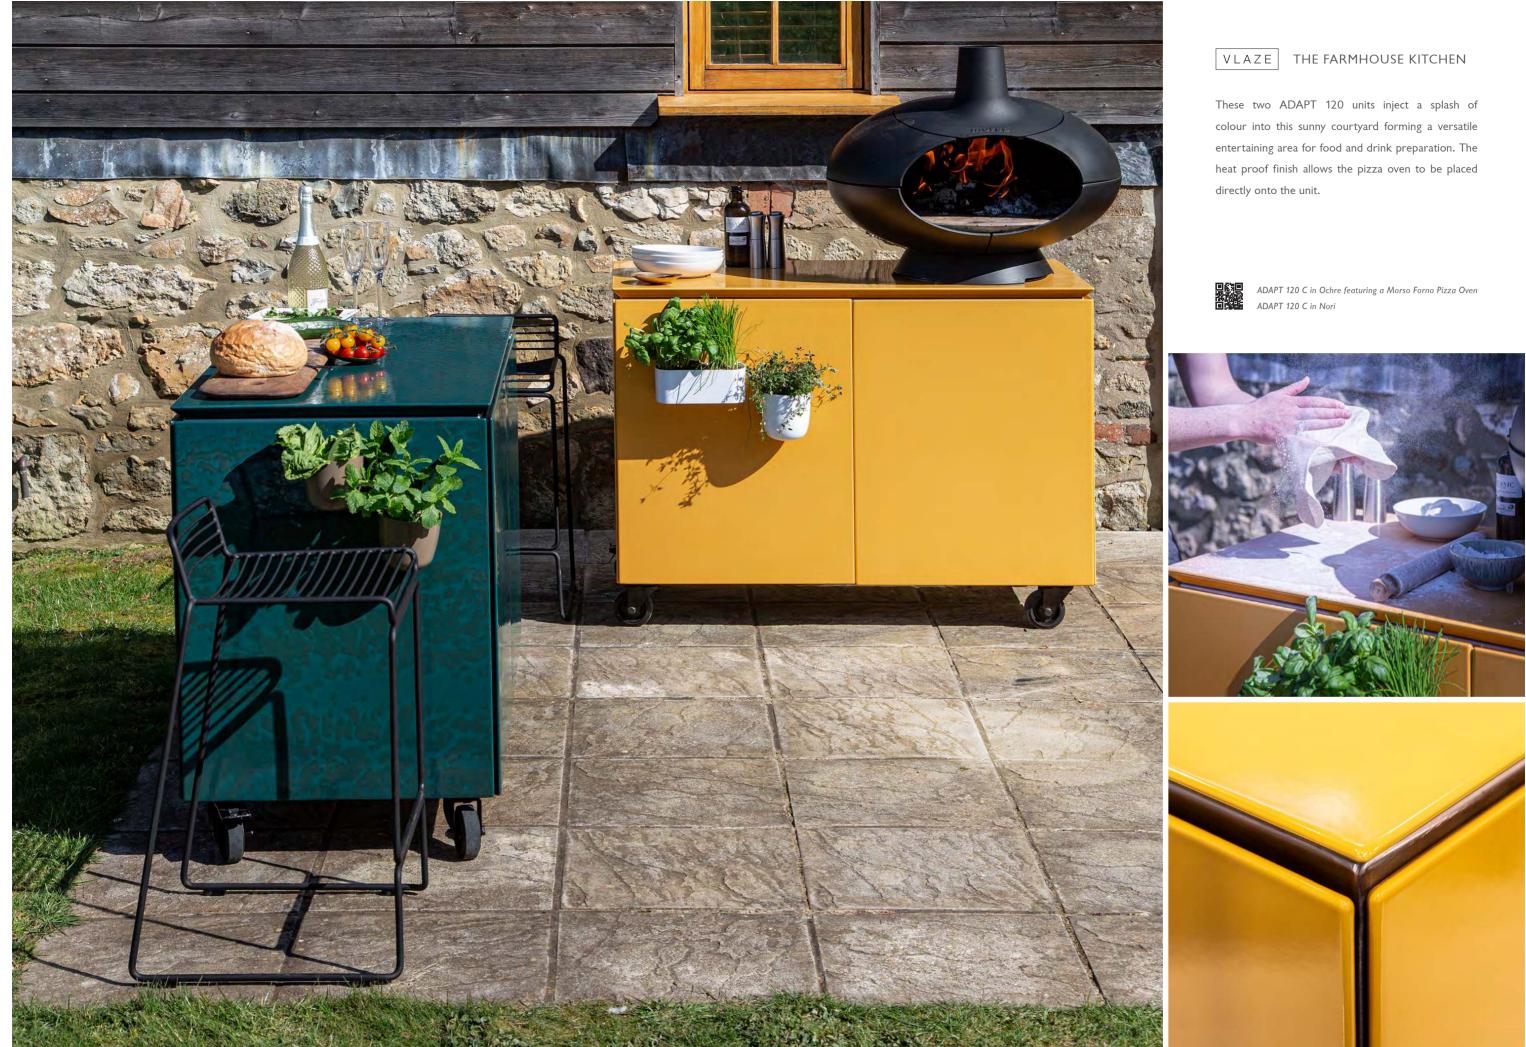

### VLAZE THE KITCHEN GARDEN

The ADAPT ISLAND used as the perfect pizza station in this bright kitchen garden terrace. The heat proof finish allows the pizza oven to be placed directly on the unit. The addition of a matching ADAPT 120 provides additional food and drink preparation. When not cooking outside the units can be repurposed for use indoors.

ADAPT 120 C in Indigo Stipple ADAPT ISLAND in Indigo Stipple featuring DeliVita Pizza Oven