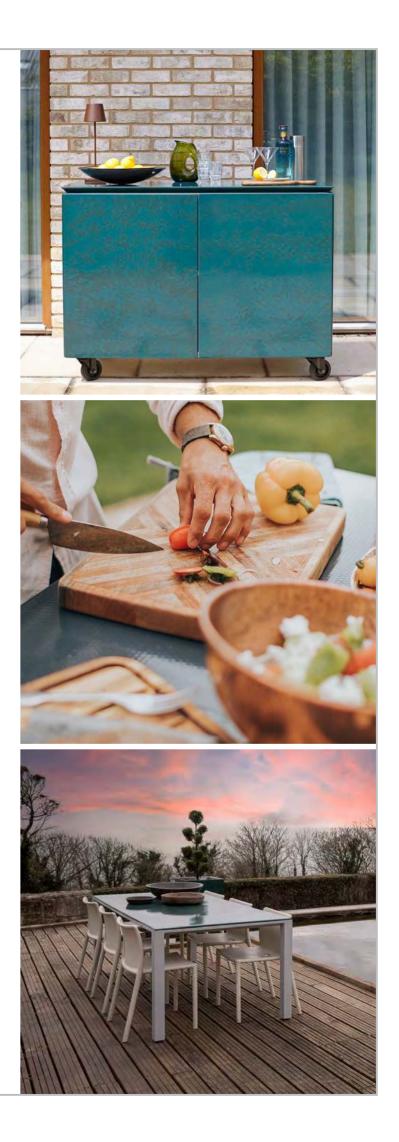

### VLAZE THE GARDEN PAVILLION

The ADAPT 120 incorporated into this outdoor living room by 2LG Studio. This versitle unit can serve as a cocktail cabinet or food preparation area creating a striking focal point for this outdoor summer pavillion.

ADAPT 120 C in Indigo Stipple Bespoke table top in matching Indigo Stipple

### VLAZE THE KITCHEN GARDEN

The ADAPT ISLAND used as the perfect pizza station in this bright kitchen garden terrace. The heat proof finish allows the pizza oven to be placed directly on the unit. The addition of a matching ADAPT 120 provides additional food and drink preparation. When not cooking outside the units can be repurposed for use indoors.

ADAPT 120 C in Indigo Stipple ADAPT ISLAND in Indigo Stipple featuring DeliVita Pizza Oven

### VLAZE THE MODULAR KITCHEN

The ADAPT 120 is used as an additional preparation and storage space for this kitchen area. The castors allow it be moved and reconfigured around the space.

ADAPT 120 C in Black Splatter