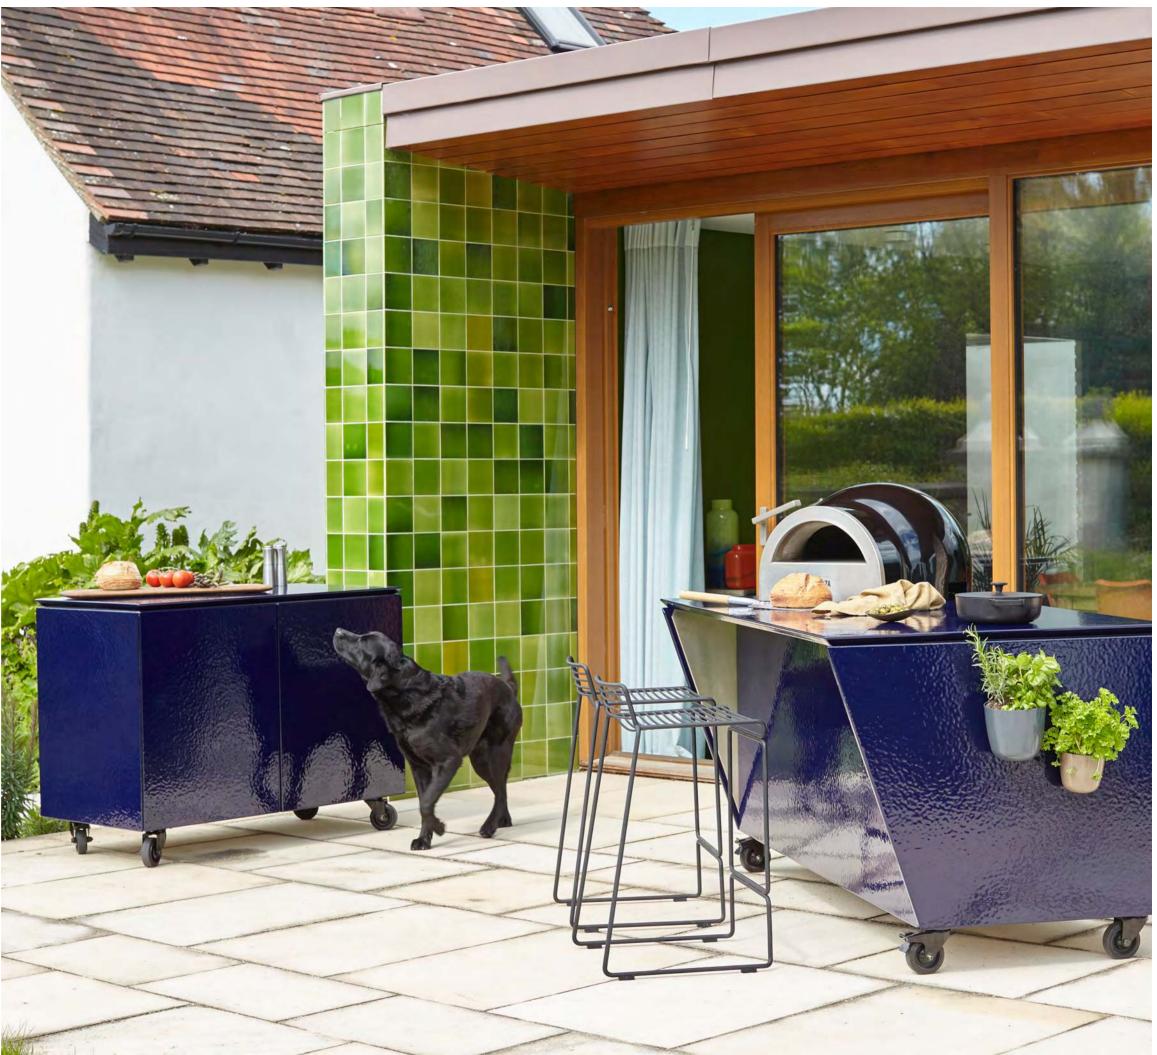

### VLAZE THE KITCHEN GARDEN

The ADAPT ISLAND used as the perfect pizza station in this bright kitchen garden terrace. The heat proof finish allows the pizza oven to be placed directly on the unit. The addition of a matching ADAPT 120 provides additional food and drink preparation. When not cooking outside the units can be repurposed for use indoors.

ADAPT 120 C in Indigo Stipple ADAPT ISLAND in Indigo Stipple featuring DeliVita Pizza Oven