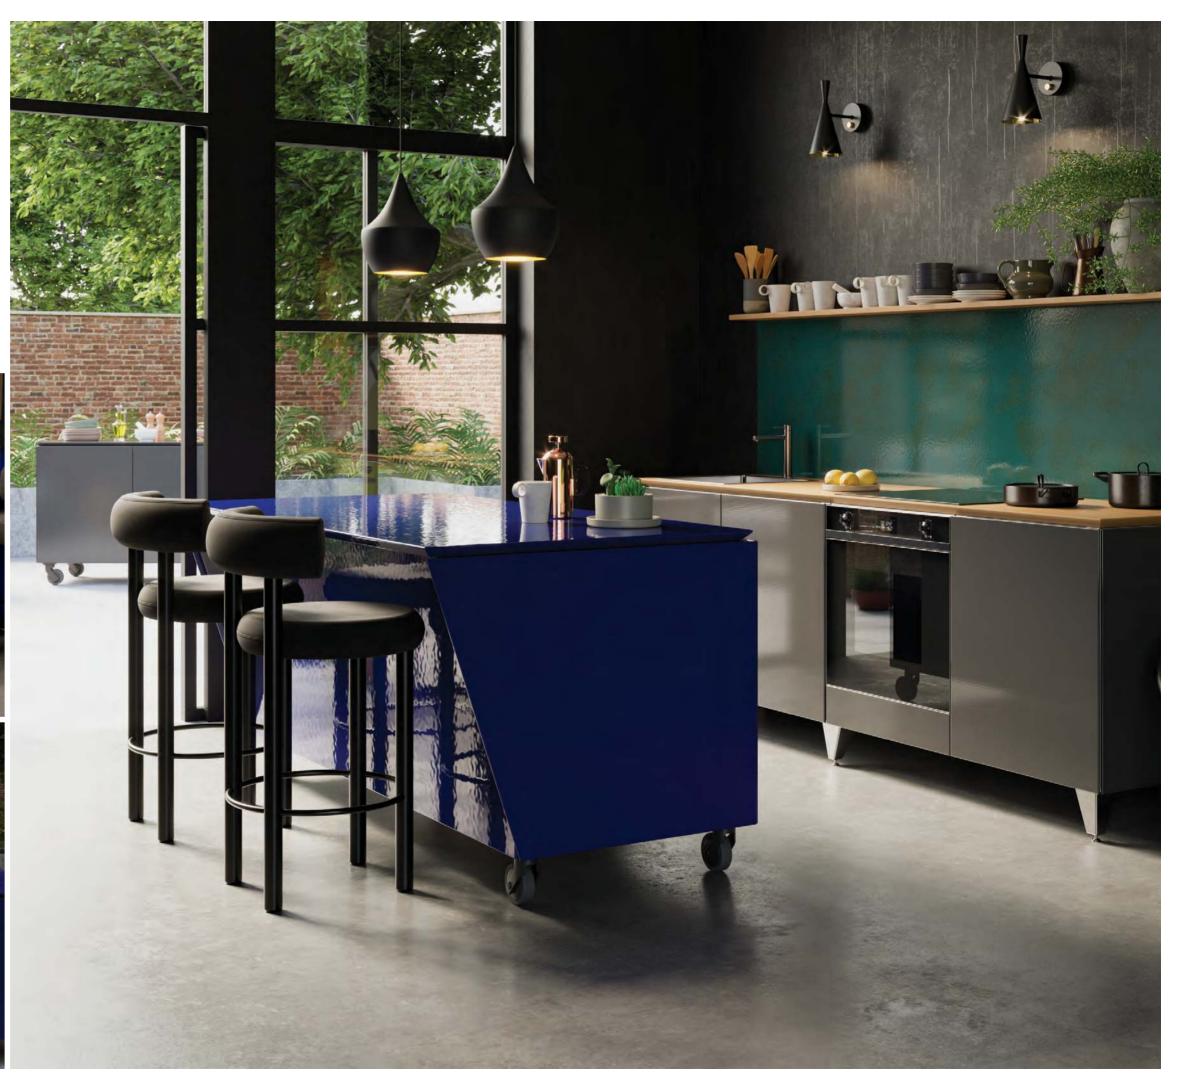

### VLAZE THE MODULAR KITCHEN

The ADAPT 120 is used as an additional preparation and storage space for this kitchen area. The castors allow it be moved and reconfigured around the space.

ADAPT 120 C in Black Splatter