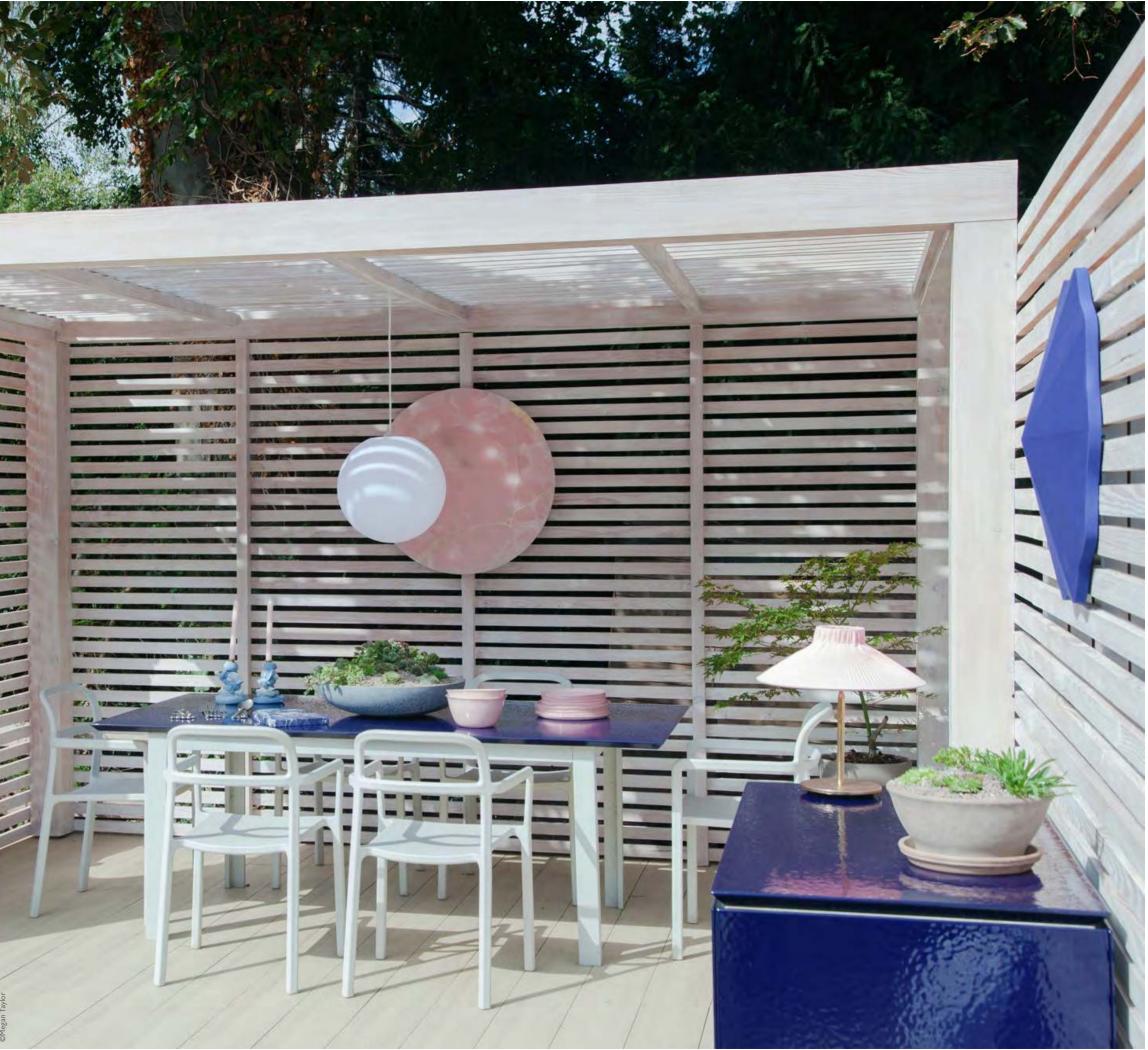

### VLAZE THE GARDEN PAVILLION

The ADAPT 120 incorporated into this outdoor living room by 2LG Studio. This versitle unit can serve as a cocktail cabinet or food preparation area creating a striking focal point for this outdoor summer pavillion.

ADAPT 120 C in Indigo Stipple Bespoke table top in matching Indigo Stipple