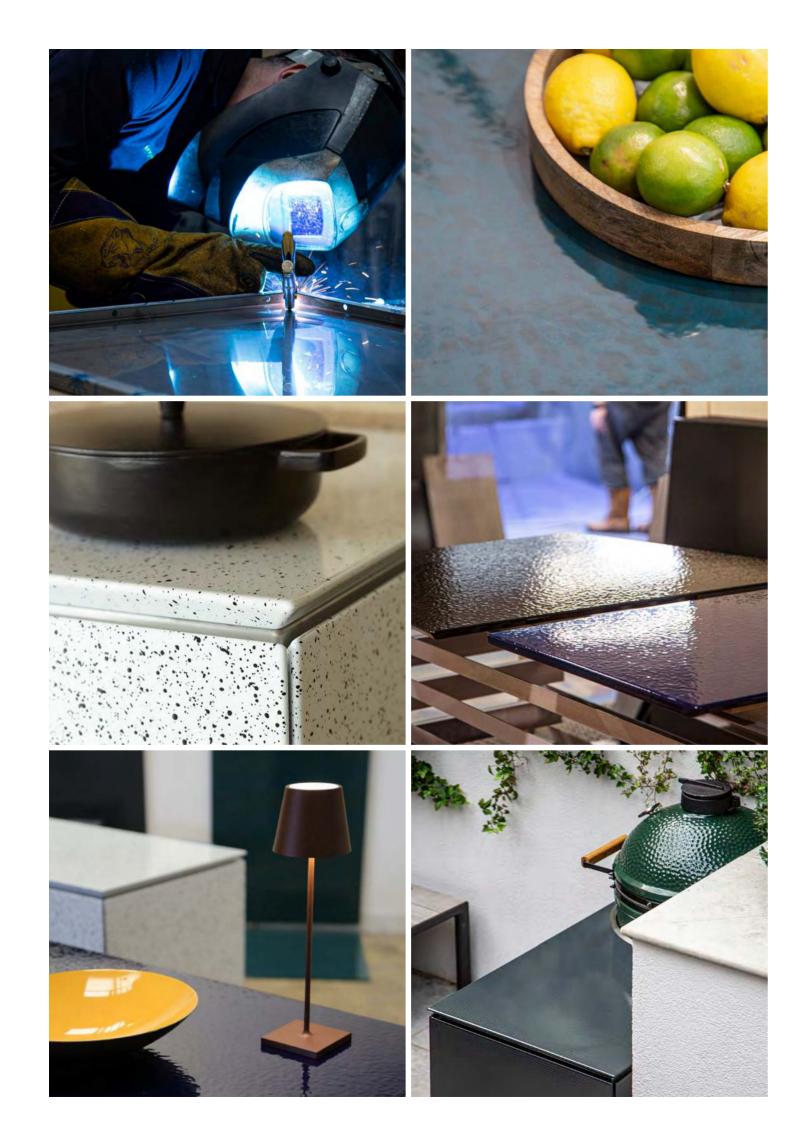

The kitchen modules are engineered from stainless steel and adorned with a vitreous enamel surface while the dining tables and planters use a combination of aluminium, steel and vitreous enamel. This durable, weather proof enamel finish is created by fusing powdered glass to steel at temperatures in excess of 800°C. The result is a luxurious vibrant glaze that is heatproof, hygienic and stain resistant and is guaranteed for 25 years.

### ADAPT **Planter**

**LOW** 600 × 600 × 600 **CORNER** 700 x 700 x 900 Vitreous enamel / galvanised steel body. Drop-in tray options 5 colour options 2 base options

ENAMEL FINISH: VLAZE enamels are milled in-house using natural compounds and oxides therefore batches may differ slightly in colour and finish. This is part of the unique, organic character of vitreous enamel. All dimensions in mm. \*Appliances not included.