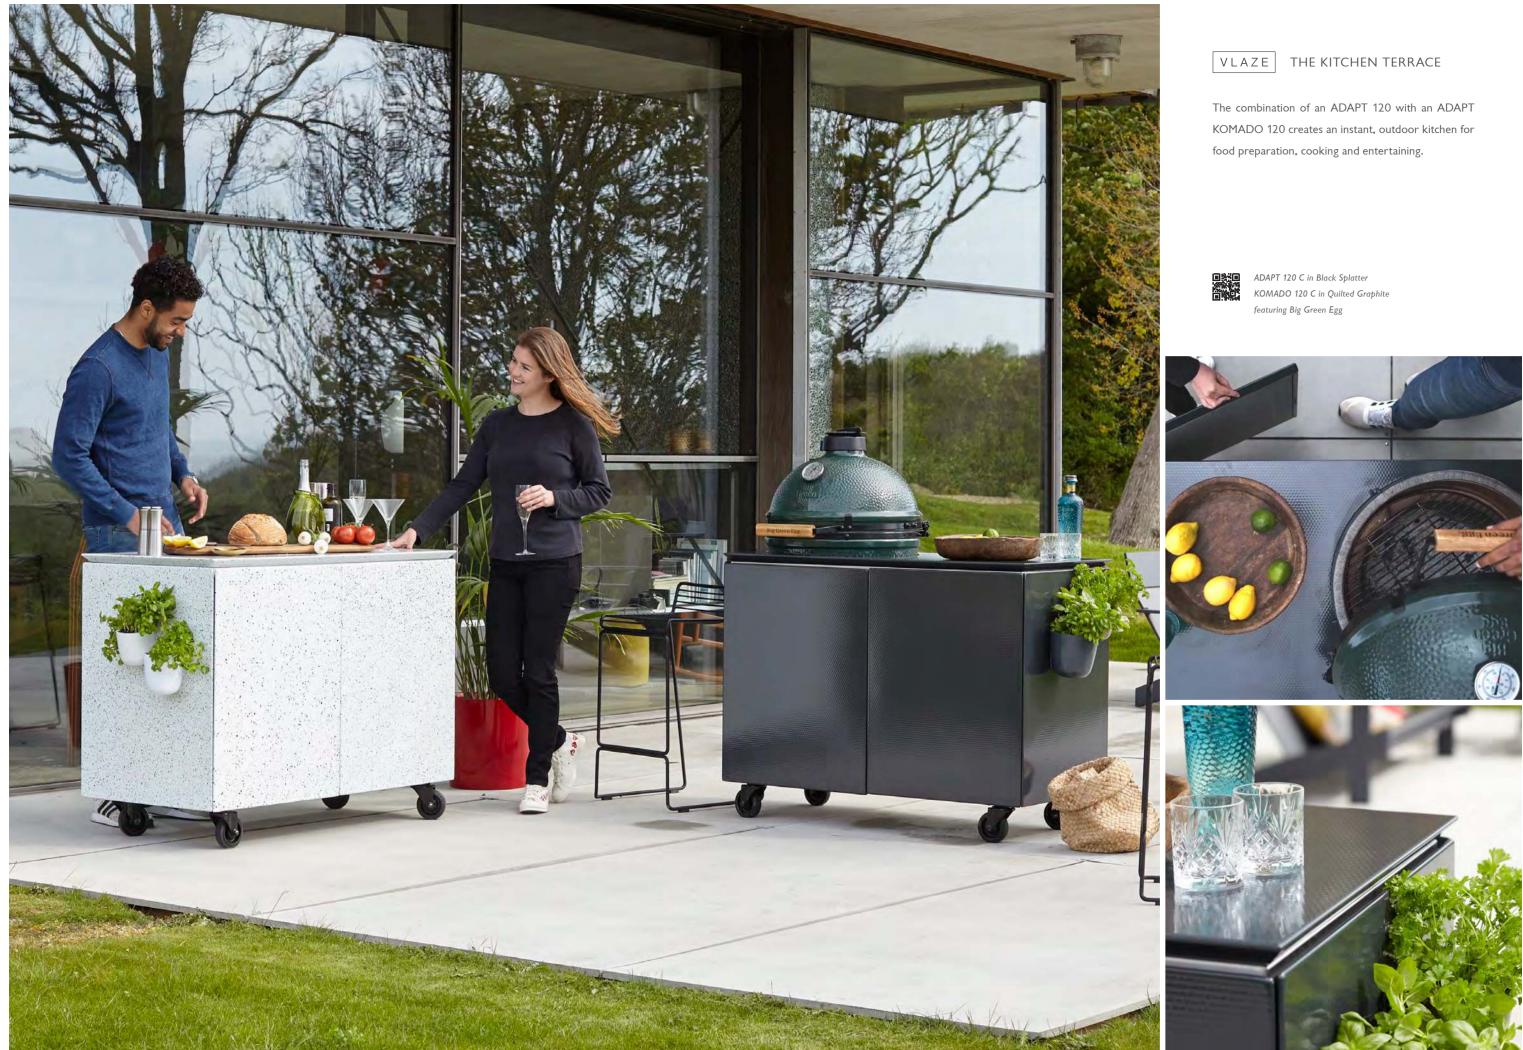

### VLAZE THE INSIDE OUT KITCHEN

An open plan kitchen that utilises the free moving ADAPT ISLAND and ADAPT 120 to connect the inside with the outside. The inside element of this kitchen features a fixed ADAPT 240 unit with integrated sink and electric oven while the two movable units can be used indoors or out making for a beautifully versatile space.

ADAPT 120 C in Quilted Graphite ADAPT SPLASHBACK in Nori SINK 240 L in Quilted Graphite with bamboo worktop ADAPT ISLAND in Indigo Stipple