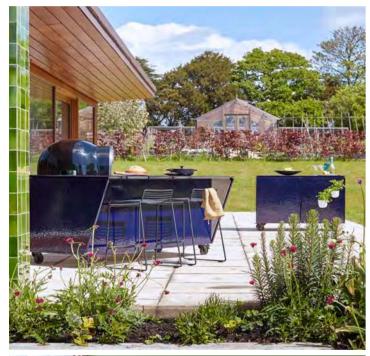

### VLAZE THE KITCHEN GARDEN

The ADAPT ISLAND used as the perfect pizza station in this bright kitchen garden terrace. The heat proof finish allows the pizza oven to be placed directly on the unit. The addition of a matching ADAPT 120 provides additional food and drink preparation. When not cooking outside the units can be repurposed for use indoors.

ADAPT 120 C in Indigo Stipple ADAPT ISLAND in Indigo Stipple featuring DeliVita Pizza Oven