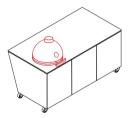

### VLAZE THE KITCHEN GARDEN

The ADAPT ISLAND used as the perfect pizza station in this bright kitchen garden terrace. The heat proof finish allows the pizza oven to be placed directly on the unit. The addition of a matching ADAPT 120 provides additional food and drink preparation. When not cooking outside the units can be repurposed for use indoors.

ADAPT 120 C in Indigo Stipple ADAPT ISLAND in Indigo Stipple featuring DeliVita Pizza Oven