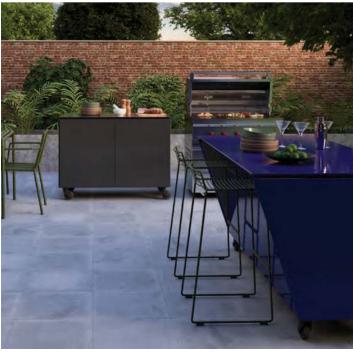

### VLAZE THE GARDEN PAVILLION

The ADAPT 120 incorporated into this outdoor living room by 2LG Studio. This versitle unit can serve as a cocktail cabinet or food preparation area creating a striking focal point for this outdoor summer pavillion.

ADAPT 120 C in Indigo Stipple Bespoke table top in matching Indigo Stipple