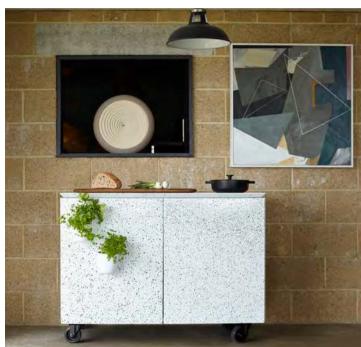

### VLAZE THE MODULAR KITCHEN

The ADAPT 120 is used as an additional preparation and storage space for this kitchen area. The castors allow it be moved and reconfigured around the space.

ADAPT 120 C in Black Splatter