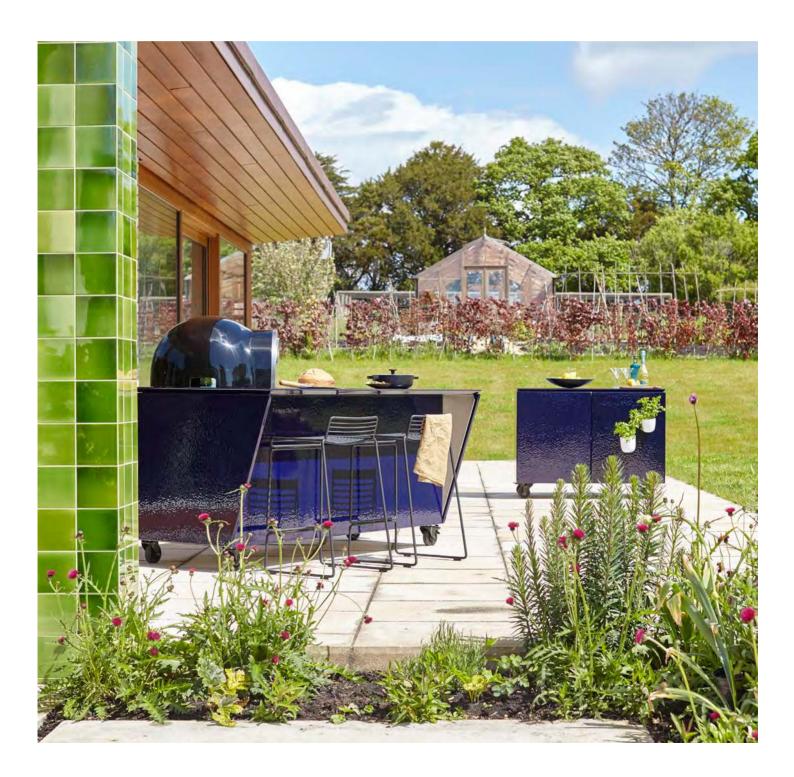

### VLAZE THE KITCHEN GARDEN

The ADAPT ISLAND used as the perfect pizza station in this bright kitchen garden terrace. The heat proof finish allows the pizza oven to be placed directly on the unit. The addition of a matching ADAPT 120 provides additional food and drink preparation. When not cooking outside the units can be repurposed for use indoors.

ADAPT 120 C in Indigo Stipple ADAPT ISLAND in Indigo Stipple featuring DeliVita Pizza Oven