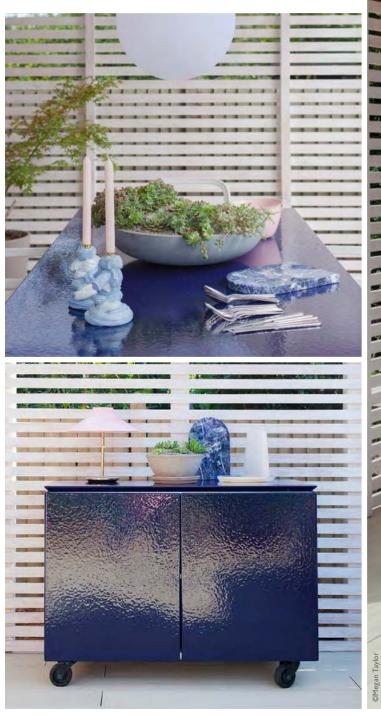

### VLAZE THE GARDEN PAVILLION

The ADAPT 120 incorporated into this outdoor living room by 2LG Studio. This versitle unit can serve as a cocktail cabinet or food preparation area creating a striking focal point for this outdoor summer pavillion.

ADAPT 120 C in Indigo Stipple Bespoke table top in matching Indigo Stipple