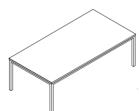

### ADAPT **DINING TABLE**

2000 x 950 x 750 Vitreous enamel / Aluminium base 5 colour options

2400 x 700 x 900

5 colour options

3 worktop options

KOMADO 240

2 base options

Big Green Egg\*