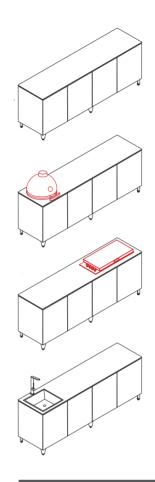

### VLAZE THE INSIDE OUT KITCHEN

An open plan kitchen that utilises the free moving ADAPT ISLAND and ADAPT 120 to connect the inside with the outside. The inside element of this kitchen features a fixed ADAPT 240 unit with integrated sink and electric oven while the two movable units can be used indoors or out making for a beautifully versatile space.

ADAPT 120 C in Quilted Graphite ADAPT SPLASHBACK in Nori SINK 240 L in Quilted Graphite with bamboo worktop ADAPT ISLAND in Indigo Stipple

### VLAZE THE GARDEN PAVILLION

The ADAPT 120 incorporated into this outdoor living room by 2LG Studio. This versitle unit can serve as a cocktail cabinet or food preparation area creating a striking focal point for this outdoor summer pavillion.

ADAPT 120 C in Indigo Stipple Bespoke table top in matching Indigo Stipple

### VLAZE THE KITCHEN GARDEN

The ADAPT ISLAND used as the perfect pizza station in this bright kitchen garden terrace. The heat proof finish allows the pizza oven to be placed directly on the unit. The addition of a matching ADAPT 120 provides additional food and drink preparation. When not cooking outside the units can be repurposed for use indoors.

ADAPT 120 C in Indigo Stipple ADAPT ISLAND in Indigo Stipple featuring DeliVita Pizza Oven

### VLAZE THE MODULAR KITCHEN

The ADAPT 120 is used as an additional preparation and storage space for this kitchen area. The castors allow it be moved and reconfigured around the space.

ADAPT 120 C in Black Splatter