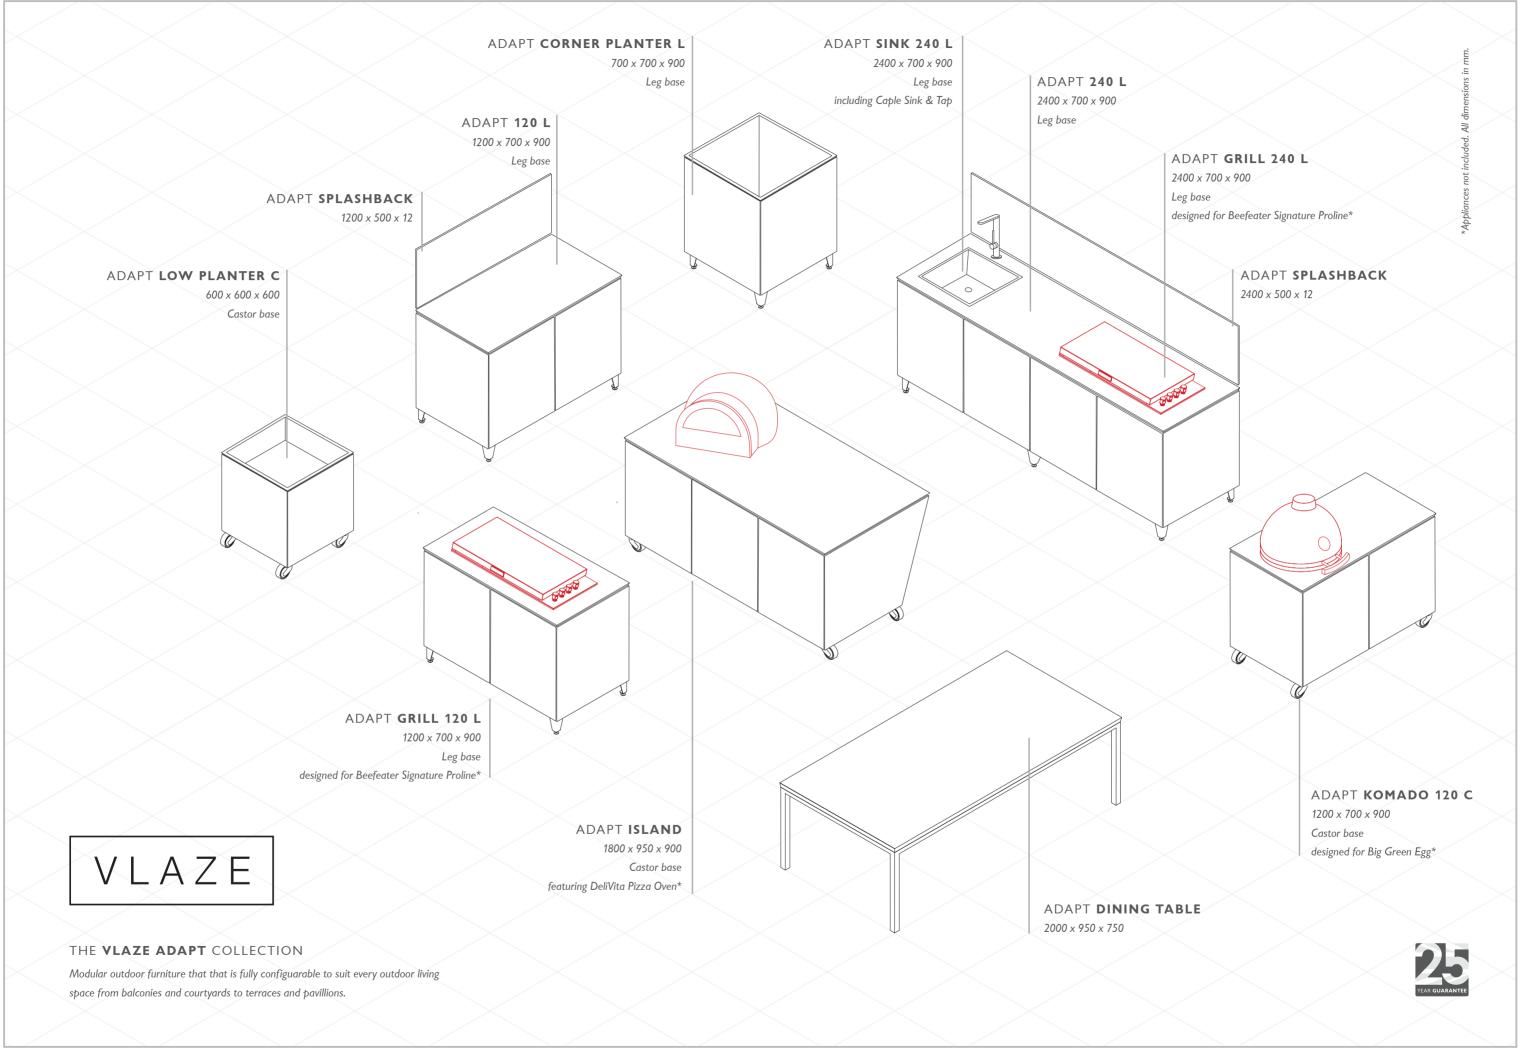

### THE VLAZE ADAPT COLLECTION

### ADAPT **120**

1200 x 700 x 900 Vitreous enamel / stainless steel body. 5 colour options 3 worktop options 2 base options

KOMADO 120 Unit designed to house large Big Green Egg\*

**GRILL 120** 

gas grill\*

### ADAPT ISLAND

1800 x 950 x 900 Vitreous enamel / stainless steel body. 5 colour options 2 worktop options Castor base only

KOMADO ISLAND Unit designed to house large Big Green Egg\*

**GRILL ISLAND** Unit designed to house Beefeater Signature Proline gas grill\*

ADAPT **240** 

### ADAPT **DINING TABLE**

2000 x 950 x 750 Vitreous enamel / Aluminium base 5 colour options

2400 x 700 x 900

5 colour options

3 worktop options

KOMADO 240

2 base options

Big Green Egg\*

GRILL 240

gas grill\*

**SINK 240** Unit includes Caple Mode045 sink and Kar tap

in Gunmetal

Unit designed to house

Beefeater Signature Proline

steel body.

Vitreous enamel / stainless

### ADAPT **Planter**

**LOW** 600 × 600 × 600 **CORNER** 700 x 700 x 900 Vitreous enamel / galvanised steel body. Drop-in tray options 5 colour options 2 base options

ENAMEL FINISH: VLAZE enamels are milled in-house using natural compounds and oxides therefore batches may differ slightly in colour and finish. This is part of the unique, organic character of vitreous enamel. All dimensions in mm. \*Appliances not included.