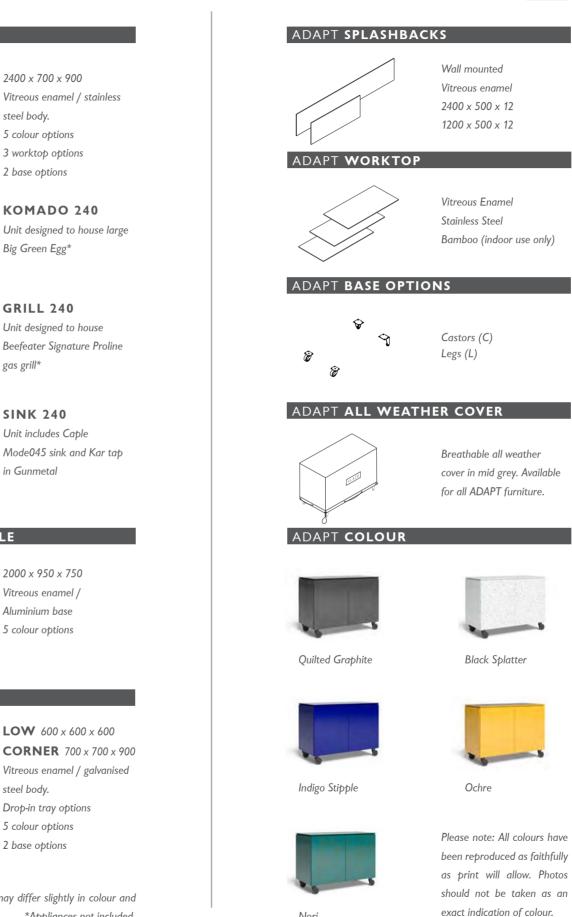

### ADAPT **120**

1200 x 700 x 900 Vitreous enamel / stainless steel body. 5 colour options 3 worktop options 2 base options

KOMADO 120 Unit designed to house large Big Green Egg\*

**GRILL 120** 

gas grill\*

Unit designed to house

Beefeater Signature Proline

### ADAPT ISLAND

1800 x 950 x 900 Vitreous enamel / stainless steel body. 5 colour options 2 worktop options Castor base only

KOMADO ISLAND Unit designed to house large Big Green Egg\*

**GRILL ISLAND** Unit designed to house Beefeater Signature Proline gas grill\*

ADAPT **240** 

### ADAPT **DINING TABLE**

2000 x 950 x 750 Vitreous enamel / Aluminium base 5 colour options

2400 x 700 x 900

5 colour options

3 worktop options

KOMADO 240

2 base options

Big Green Egg\*

GRILL 240

gas grill\*

**SINK 240** Unit includes Caple Mode045 sink and Kar tap

in Gunmetal

Unit designed to house

Beefeater Signature Proline

steel body.

Vitreous enamel / stainless

### ADAPT **Planter**

**LOW** 600 × 600 × 600 **CORNER** 700 x 700 x 900 Vitreous enamel / galvanised steel body. Drop-in tray options 5 colour options 2 base options

ENAMEL FINISH: VLAZE enamels are milled in-house using natural compounds and oxides therefore batches may differ slightly in colour and finish. This is part of the unique, organic character of vitreous enamel. All dimensions in mm. \*Appliances not included.

Nori

OPTIONS

25

VLAZE BISHOPS WAY, NEWPORT, ISLE OF WIGHT PO30 5WS, UK TEL: +44 (0)1983 537 773 • VLAZE.CO • @VLAZESURFACE

A DIVISION OF A.J.WELLS & SONS LIMITED REGISTERED IN ENGLAND NO. 03809371 • AJWELLS.COM