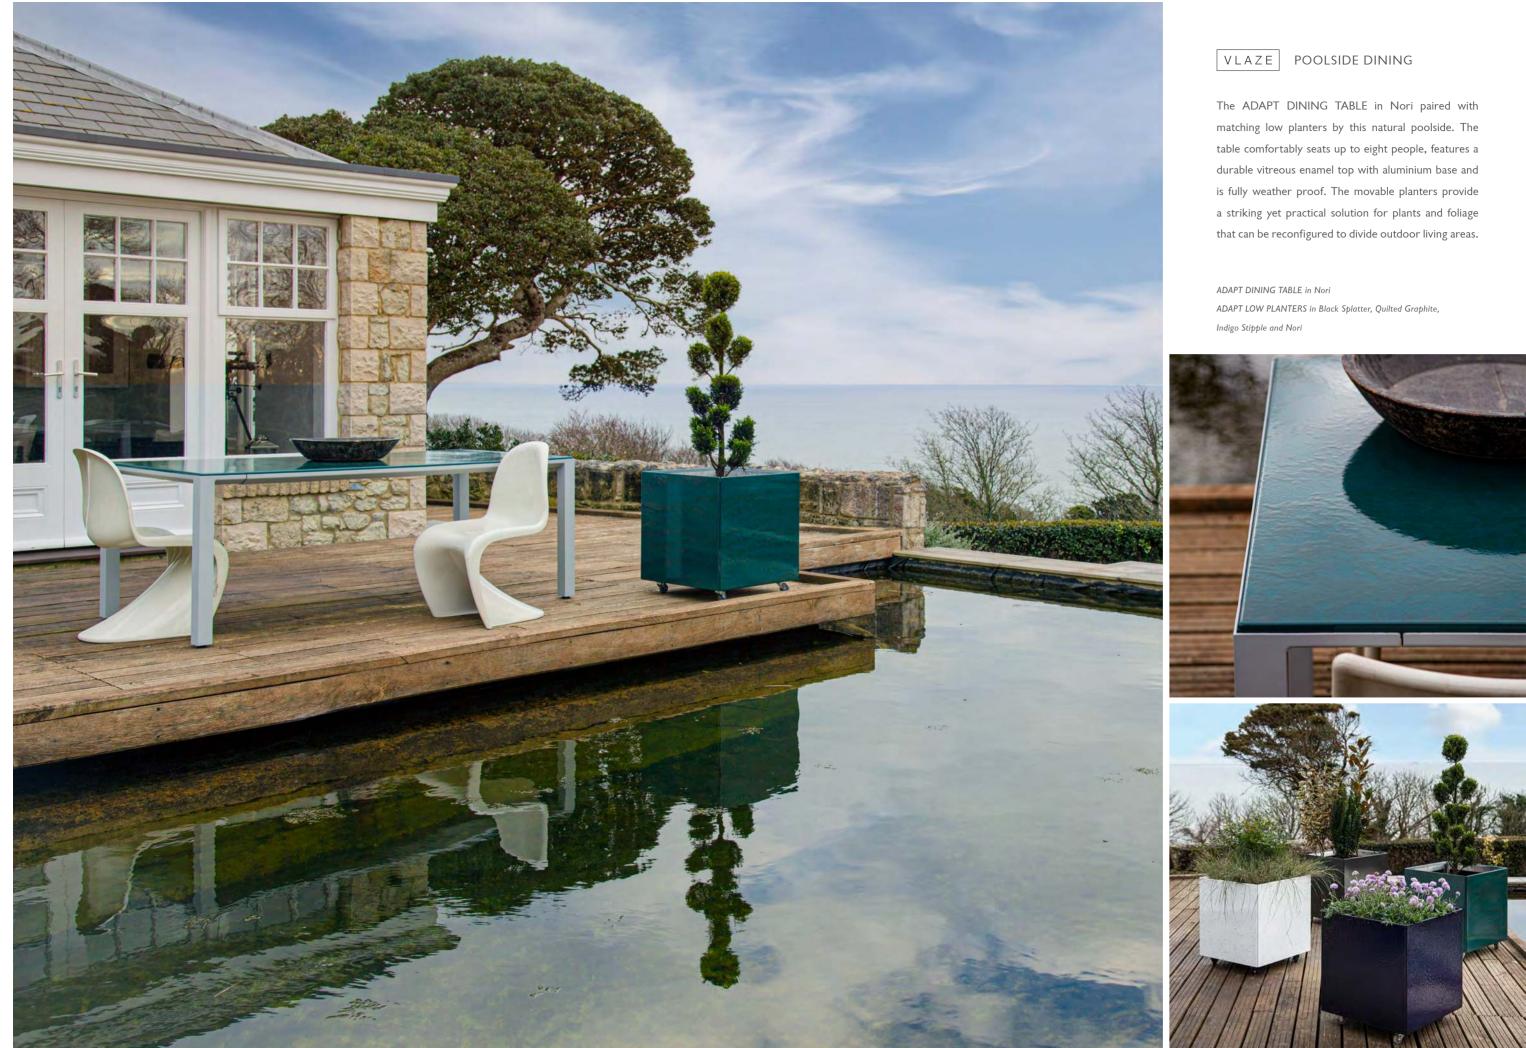

ADAPT 120 C in Quilted Graphite ADAPT SPLASHBACK in Nori SINK 240 L in Quilted Graphite with bamboo worktop ADAPT ISLAND in Indigo Stipple