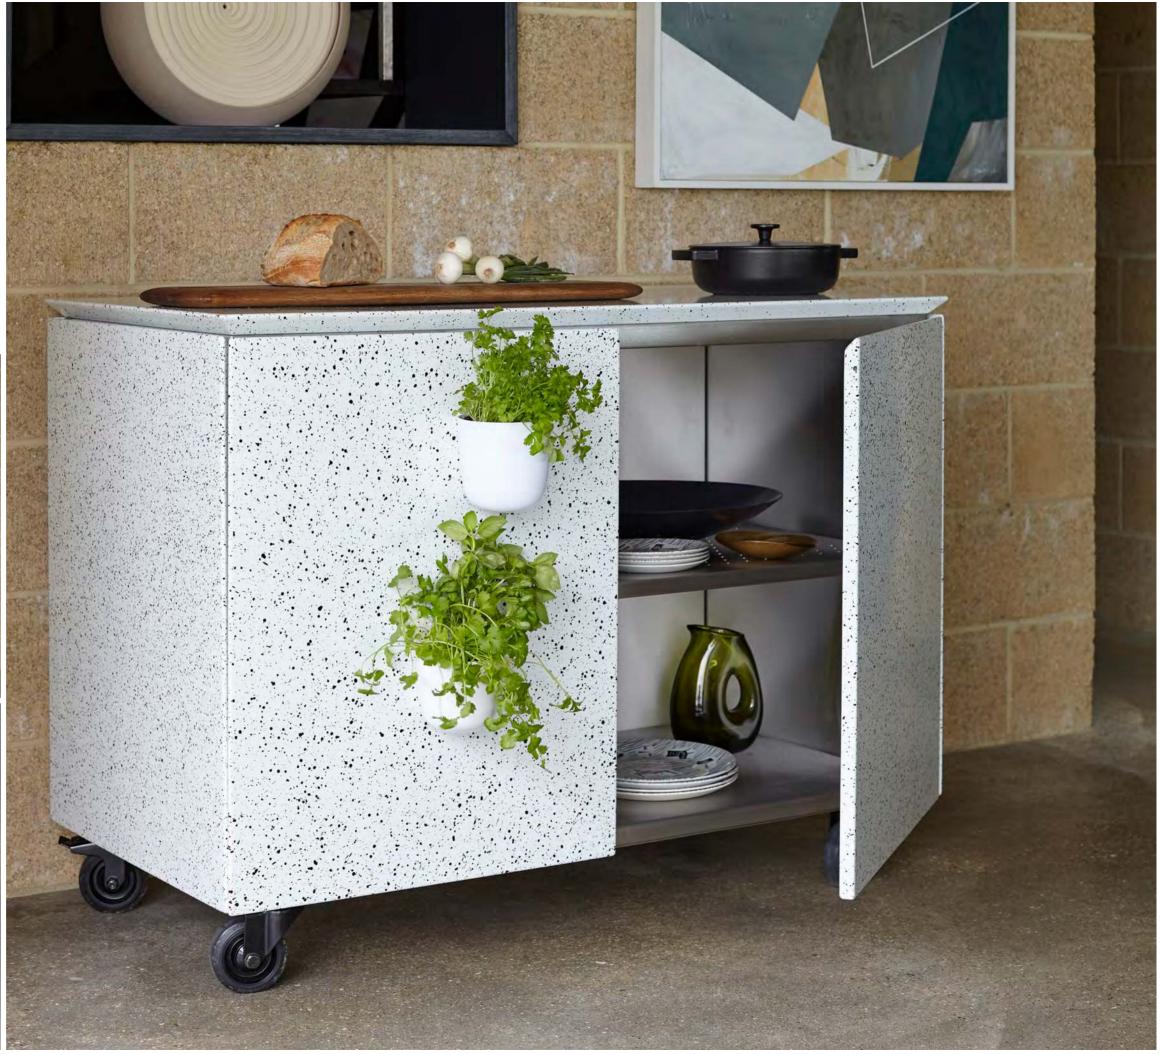

### VLAZE THE MODULAR KITCHEN

The ADAPT 120 is used as an additional preparation and storage space for this kitchen area. The castors allow it be moved and reconfigured around the space.

ADAPT 120 C in Black Splatter