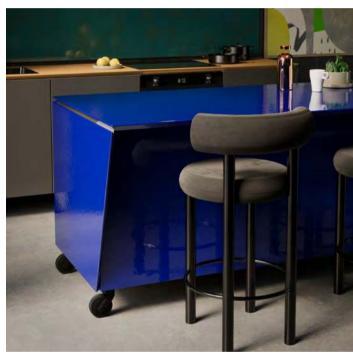

### VLAZE THE MODULAR KITCHEN

The ADAPT 120 is used as an additional preparation and storage space for this kitchen area. The castors allow it be moved and reconfigured around the space.

ADAPT 120 C in Black Splatter