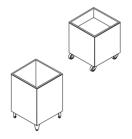

### ADAPT **Planter**

**LOW** 600 × 600 × 600 **CORNER** 700 x 700 x 900 Vitreous enamel / galvanised steel body. Drop-in tray options 5 colour options 2 base options

ENAMEL FINISH: VLAZE enamels are milled in-house using natural compounds and oxides therefore batches may differ slightly in colour and finish. This is part of the unique, organic character of vitreous enamel. All dimensions in mm. \*Appliances not included.