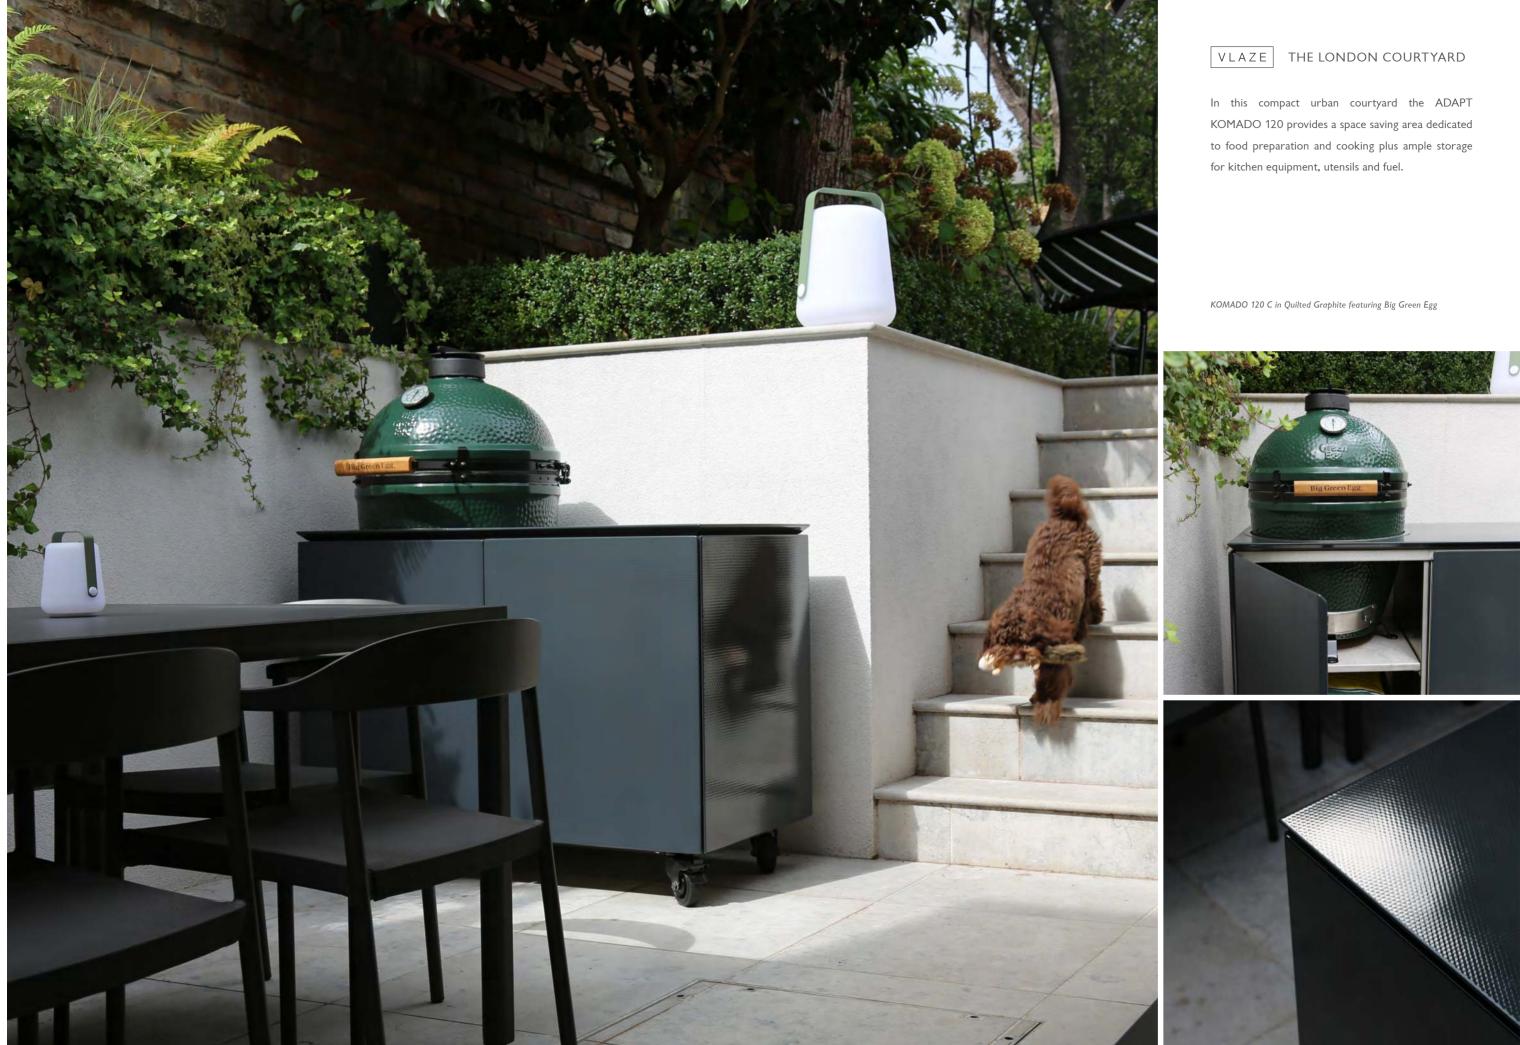

### ADAPT **120**

1200 x 700 x 900 Vitreous enamel / stainless steel body. 5 colour options 3 worktop options 2 base options

KOMADO 120 Unit designed to house large Big Green Egg\*

**GRILL 120** 

gas grill\*