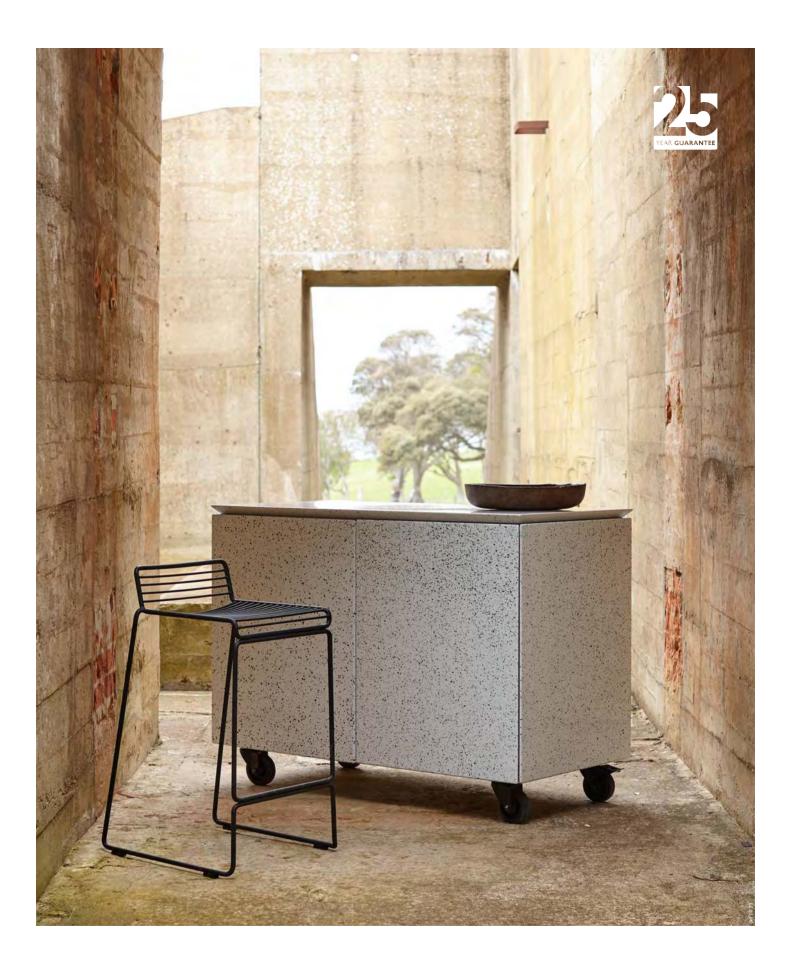

### ADAPT **120**

1200 x 700 x 900 Vitreous enamel / stainless steel body. 5 colour options 3 worktop options 2 base options

KOMADO 120 Unit designed to house large Big Green Egg\*

**GRILL 120** 

gas grill\*

### ADAPT ISLAND

1800 x 950 x 900 Vitreous enamel / stainless steel body. 5 colour options 2 worktop options Castor base only

KOMADO ISLAND Unit designed to house large Big Green Egg\*

**GRILL ISLAND** Unit designed to house Beefeater Signature Proline gas grill\*