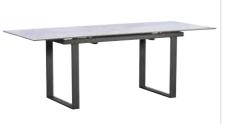

176CM-216CM EXTENDING DINING TABLE (DARK GREY) H75cm W176cm D88cm [161402]

WIDE SIDEBOARD H83cm W160cm D46cm [161403]

CONSOLE TABLE

H80cm W120cm D40cm [161404]

LAMP TABLE

H54cm W43cm D43cm [161406]

COFFEE TABLE