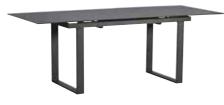

176CM-216CM EXTENDING DINING TABLE (DARK GREY) H75cm W176cm D88cm [161402]

WIDE SIDEBOARD H83cm W160cm D46cm [161403]

CONSOLE TABLE

H80cm W120cm D40cm [161404]

LAMP TABLE

H54cm W43cm D43cm [161406]

COFFEE TABLE