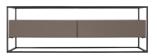

176CM-216CM EXTENDING DINING TABLE (DARK GREY) H75cm W176cm D88cm [161402]

WIDE SIDEBOARD H83cm W160cm D46cm [161403]

CONSOLE TABLE

H80cm W120cm D40cm [161404]

LAMP TABLE

H54cm W43cm D43cm [161406]

COFFEE TABLE