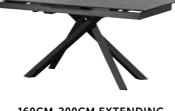

BENCH

H49.5cm W120cm D40cm [161415]

140CM-180CM EXTENDING DINING TABLE H75cm W140cm D90cm [161408]

**DINING TABLE** 

H75cm W160cm D88cm [161409]

176CM-216CM EXTENDING DINING TABLE (LIGHT GREY) H75cm W176cm D88cm [161401]