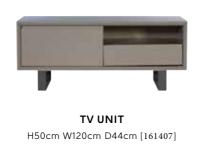

176CM-216CM EXTENDING DINING TABLE (DARK GREY) H75cm W176cm D88cm [161402]

WIDE SIDEBOARD H83cm W160cm D46cm [161403]

CONSOLE TABLE

H80cm W120cm D40cm [161404]

LAMP TABLE

H54cm W43cm D43cm [161406]

COFFEE TABLE

H40cm W120cm D60cm [161405]

Please note that colours/finishes shown in this brochure are intended as a guide only.