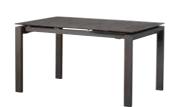

BENCH

H49.5cm W120cm D40cm [161415]

140CM-180CM EXTENDING DINING TABLE H75cm W140cm D90cm [161408]

**DINING TABLE** 

H75cm W160cm D88cm [161409]

176CM-216CM EXTENDING DINING TABLE (LIGHT GREY) H75cm W176cm D88cm [161401]