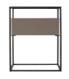

176CM-216CM EXTENDING DINING TABLE (DARK GREY) H75cm W176cm D88cm [161402]

WIDE SIDEBOARD H83cm W160cm D46cm [161403]

CONSOLE TABLE

H80cm W120cm D40cm [161404]

LAMP TABLE

H54cm W43cm D43cm [161406]

COFFEE TABLE

H40cm W120cm D60cm [161405]

Please note that colours/finishes shown in this brochure are intended as a guide only.