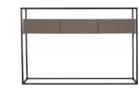

176CM-216CM EXTENDING DINING TABLE (DARK GREY) H75cm W176cm D88cm [161402]

WIDE SIDEBOARD H83cm W160cm D46cm [161403]

CONSOLE TABLE

H80cm W120cm D40cm [161404]

LAMP TABLE

H54cm W43cm D43cm [161406]

COFFEE TABLE