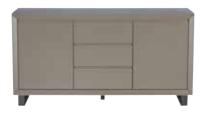

176CM-216CM EXTENDING DINING TABLE (DARK GREY) H75cm W176cm D88cm [161402]

WIDE SIDEBOARD H83cm W160cm D46cm [161403]

CONSOLE TABLE

H80cm W120cm D40cm [161404]

LAMP TABLE

H54cm W43cm D43cm [161406]

COFFEE TABLE