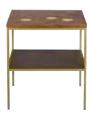

#### **185CM DINING TABLE** H76cm W180cm D100cm [131908]

**BOOKCASE** H181cm W83cm D35cm [131907]

LAMP TABLE

H55cm W50cm D50cm [131904]

**COFFEE TABLE** 

H45cm W120cm D60cm [131903]

TV UNIT

H50cm W148cm D35cm [131905]