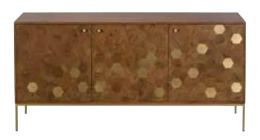

**WIDE SIDEBOARD** 

H76cm W160cm D45cm [131902]

HIGHBOARD

H110cm W100cm D40cm [131906]