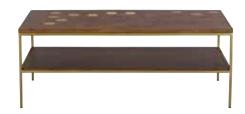

#### **185CM DINING TABLE** H76cm W180cm D100cm [131908]

**BOOKCASE** H181cm W83cm D35cm [131907]

LAMP TABLE

H55cm W50cm D50cm [131904]

**COFFEE TABLE** 

H45cm W120cm D60cm [131903]

TV UNIT

H50cm W148cm D35cm [131905]