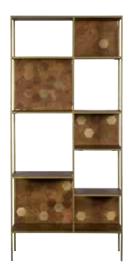

#### **185CM DINING TABLE** H76cm W180cm D100cm [131908]

**BOOKCASE** H181cm W83cm D35cm [131907]

LAMP TABLE

H55cm W50cm D50cm [131904]

**COFFEE TABLE** 

H45cm W120cm D60cm [131903]

TV UNIT

H50cm W148cm D35cm [131905]