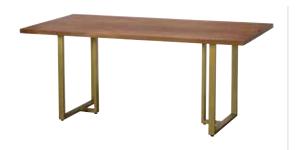

#### **180CM DINING TABLE**

H76cm W180cm D100cm [131901]

#### **185CM DINING TABLE** H76cm W180cm D100cm [131908]

**BOOKCASE** H181cm W83cm D35cm [131907]

LAMP TABLE

H55cm W50cm D50cm [131904]

**COFFEE TABLE** 

H45cm W120cm D60cm [131903]

TV UNIT

H50cm W148cm D35cm [131905]