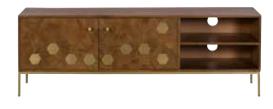

#### **185CM DINING TABLE** H76cm W180cm D100cm [131908]

**BOOKCASE** H181cm W83cm D35cm [131907]

LAMP TABLE

H55cm W50cm D50cm [131904]

**COFFEE TABLE** 

H45cm W120cm D60cm [131903]

TV UNIT

H50cm W148cm D35cm [131905]