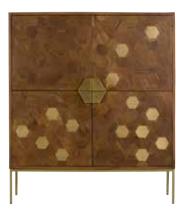

**WIDE SIDEBOARD** 

H76cm W160cm D45cm [131902]

HIGHBOARD

H110cm W100cm D40cm [131906]