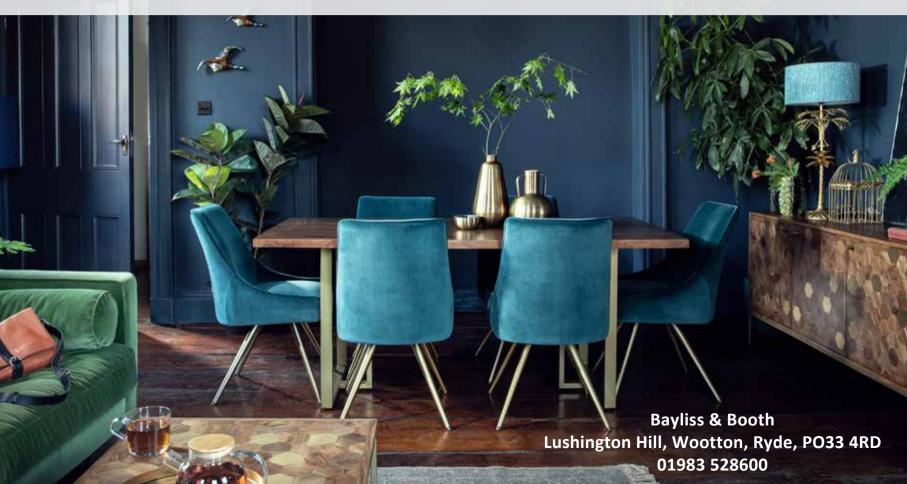

### **ACACIA & BRASS**

Warm solid Acacia finished with brass hexagon inlays gives this range a decadent air.

### **EXTENSIVE RANGE**

With 7 different beautiful pieces to choose from you can create your own combination.