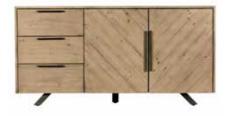

**TV UNIT** 

H55cm W120cm D40cm [222209]

LAMP TABLE

H60cm W50cm D45cm [222208]

CONSOLE TABLE

H77cm W140cm D43cm [222206]

WIDE SIDEBOARD

H75cm W150cm D45cm [222205]