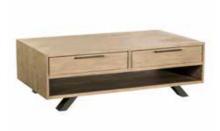

# 170-220CM EXTENDING DINING TABLE

H76cm W170-220cm D85cm [222210]

120CM ROUND DINING TABLE

H76cm W120cm D120cm [222204]

160CM BENCH

H45cm W160cm D38cm [222201]

**COFFEE TABLE** 

H40cm W120cm D70cm [222207]