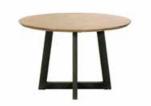

# 170-220CM EXTENDING DINING TABLE

H76cm W170-220cm D85cm [222210]

120CM ROUND DINING TABLE

H76cm W120cm D120cm [222204]

160CM BENCH

H45cm W160cm D38cm [222201]

**COFFEE TABLE** 

H40cm W120cm D70cm [222207]