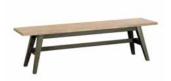

# 170-220CM EXTENDING DINING TABLE

H76cm W170-220cm D85cm [222210]

120CM ROUND DINING TABLE

H76cm W120cm D120cm [222204]

160CM BENCH

H45cm W160cm D38cm [222201]

**COFFEE TABLE** 

H40cm W120cm D70cm [222207]