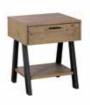

**TV UNIT** 

H55cm W120cm D40cm [222209]

LAMP TABLE

H60cm W50cm D45cm [222208]

CONSOLE TABLE

H77cm W140cm D43cm [222206]

WIDE SIDEBOARD

H75cm W150cm D45cm [222205]