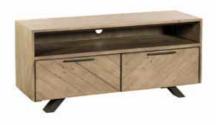

**TV UNIT** 

H55cm W120cm D40cm [222209]

LAMP TABLE

H60cm W50cm D45cm [222208]

CONSOLE TABLE

H77cm W140cm D43cm [222206]

WIDE SIDEBOARD

H75cm W150cm D45cm [222205]