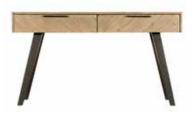

**TV UNIT** 

H55cm W120cm D40cm [222209]

LAMP TABLE

H60cm W50cm D45cm [222208]

CONSOLE TABLE

H77cm W140cm D43cm [222206]

WIDE SIDEBOARD

H75cm W150cm D45cm [222205]