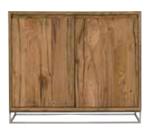

### **CRACKED OAK**

Distinctive cracked oak cabinetry with stainless steel legs.

CONSOLE TABLE
H83cm W133cm D35cm [012206]

2 DOOR SIDEBOARD H85cm W100cm D45cm [012203]

**3 DOOR SIDEBOARD**H85cm W150cm D45cm [012204]

4 DOOR SIDEBOARD
H85cm W180cm D45cm [012205]