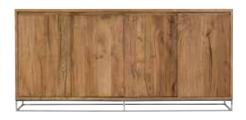

### **CRACKED OAK**

Distinctive cracked oak cabinetry with stainless steel legs.

CONSOLE TABLE
H83cm W133cm D35cm [012206]

2 DOOR SIDEBOARD H85cm W100cm D45cm [012203]

**3 DOOR SIDEBOARD**H85cm W150cm D45cm [012204]

4 DOOR SIDEBOARD
H85cm W180cm D45cm [012205]