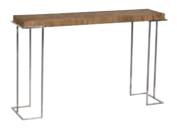

CONSOLE TABLE
H83cm W133cm D35cm [012206]

2 DOOR SIDEBOARD H85cm W100cm D45cm [012203]

**3 DOOR SIDEBOARD**H85cm W150cm D45cm [012204]

4 DOOR SIDEBOARD
H85cm W180cm D45cm [012205]