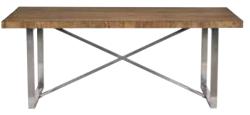

#### **EXTENSIVE RANGE**

With 10 different beautiful pieces to choose from you can create your own combination.

200CM DINING TABLE

H76.5cm W200cm D100cm [012201]

#### 240CM DINING TABLE

H76.5cm W240cm D100cm [012202]

SMALL TV UNIT
H55cm W120cm D40cm [012209]

LARGE TV UNIT
H55cm W150cm D40cm [012210]

**LAMP TABLE**H54.5cm W50cm D50cm [012208]

**COFFEE TABLE**H42.5cm W120cm D70cm [012207]