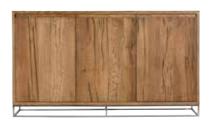

### **CRACKED OAK**

Distinctive cracked oak cabinetry with stainless steel legs.

CONSOLE TABLE
H83cm W133cm D35cm [012206]

2 DOOR SIDEBOARD H85cm W100cm D45cm [012203]

**3 DOOR SIDEBOARD**H85cm W150cm D45cm [012204]

4 DOOR SIDEBOARD
H85cm W180cm D45cm [012205]