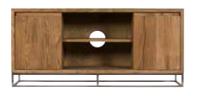

#### 240CM DINING TABLE

H76.5cm W240cm D100cm [012202]

SMALL TV UNIT
H55cm W120cm D40cm [012209]

LARGE TV UNIT
H55cm W150cm D40cm [012210]

**LAMP TABLE**H54.5cm W50cm D50cm [012208]

**COFFEE TABLE**H42.5cm W120cm D70cm [012207]

CONSOLE TABLE
H83cm W133cm D35cm [012206]

2 DOOR SIDEBOARD H85cm W100cm D45cm [012203]

**3 DOOR SIDEBOARD**H85cm W150cm D45cm [012204]

4 DOOR SIDEBOARD
H85cm W180cm D45cm [012205]