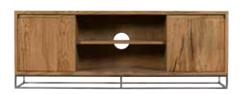

### **CRACKED OAK**

Distinctive cracked oak cabinetry with stainless steel legs.

#### 240CM DINING TABLE

H76.5cm W240cm D100cm [012202]

SMALL TV UNIT
H55cm W120cm D40cm [012209]

LARGE TV UNIT
H55cm W150cm D40cm [012210]

**LAMP TABLE**H54.5cm W50cm D50cm [012208]

**COFFEE TABLE**H42.5cm W120cm D70cm [012207]