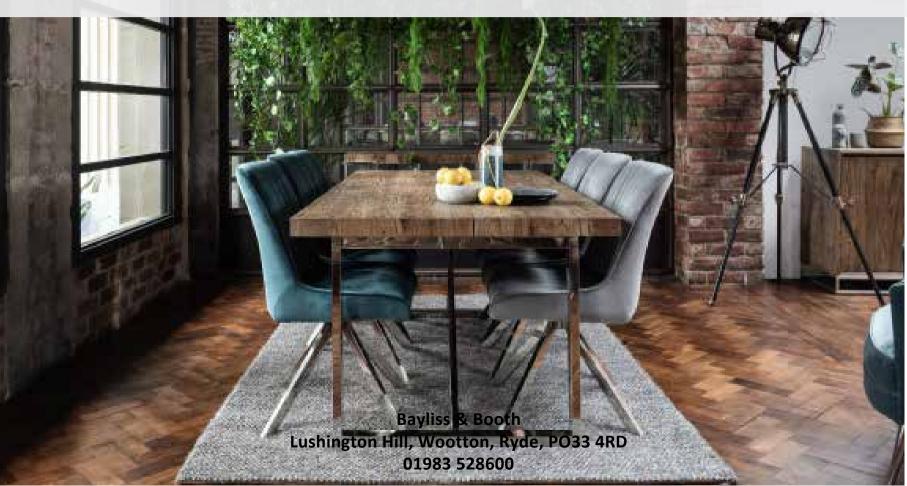

# **SEATTLE FURNITURE RANGE**

## **UNIQUE STYLING**

A stunning blend of elegant and contemporary styling delivers timeless versatility.

### **CRACKED OAK**

Distinctive cracked oak cabinetry with stainless steel legs.

#### **EXTENSIVE RANGE**

With 10 different beautiful pieces to choose from you can create your own combination.

200CM DINING TABLE

H76.5cm W200cm D100cm [012201]