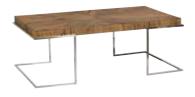

#### 240CM DINING TABLE

H76.5cm W240cm D100cm [012202]

SMALL TV UNIT
H55cm W120cm D40cm [012209]

LARGE TV UNIT
H55cm W150cm D40cm [012210]

**LAMP TABLE**H54.5cm W50cm D50cm [012208]

**COFFEE TABLE**H42.5cm W120cm D70cm [012207]