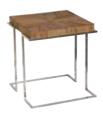

#### 240CM DINING TABLE

H76.5cm W240cm D100cm [012202]

SMALL TV UNIT
H55cm W120cm D40cm [012209]

LARGE TV UNIT
H55cm W150cm D40cm [012210]

**LAMP TABLE**H54.5cm W50cm D50cm [012208]

**COFFEE TABLE**H42.5cm W120cm D70cm [012207]