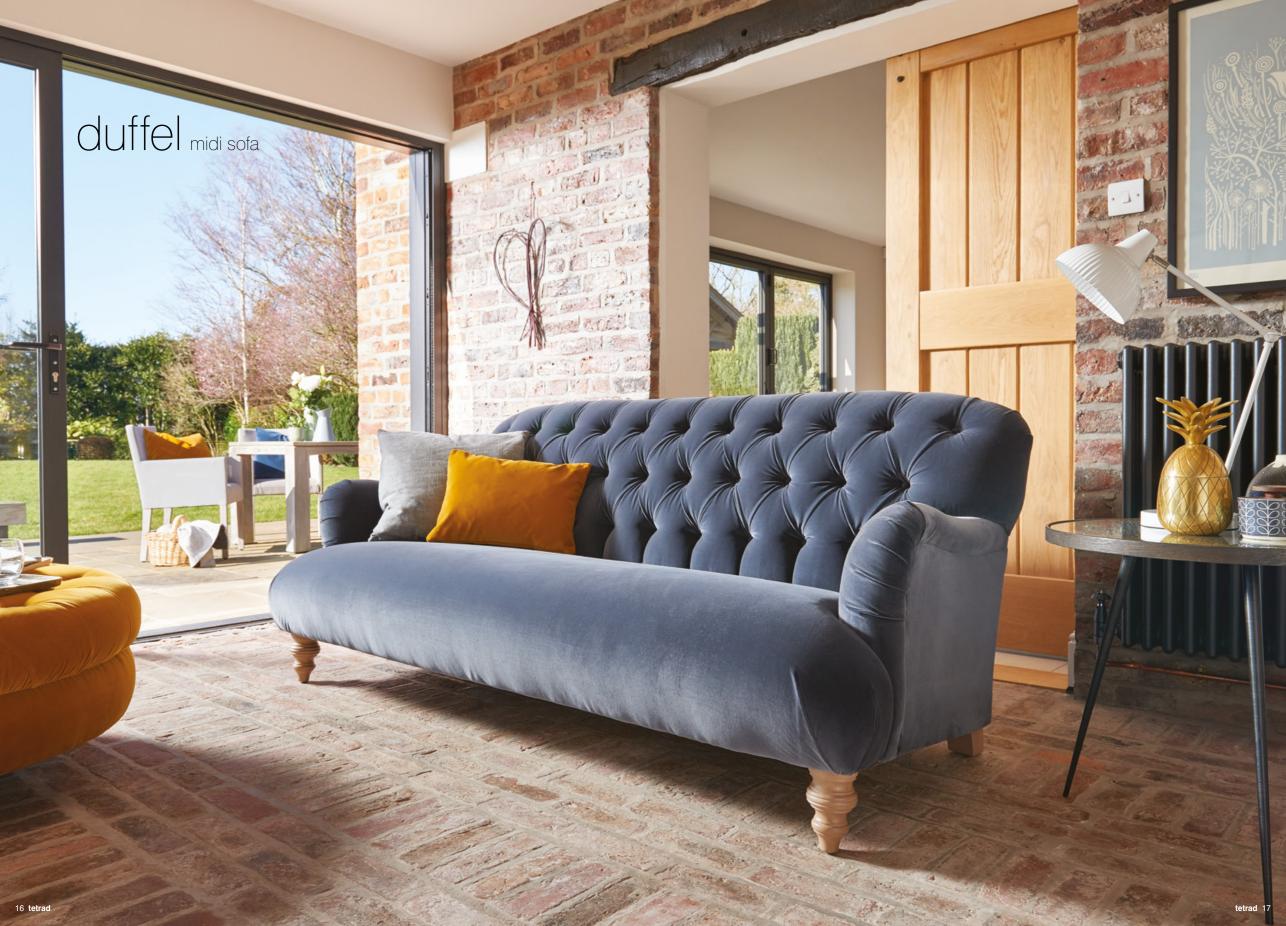

#### specifications

| duffel     |     | 74 |    |
|------------|-----|----|----|
| Model      | W   | D  | Н  |
| Midi Sofa  | 198 | 96 | 85 |
| Petit Sofa | 166 | 96 | 85 |
| Snuggler   | 118 | 96 | 85 |