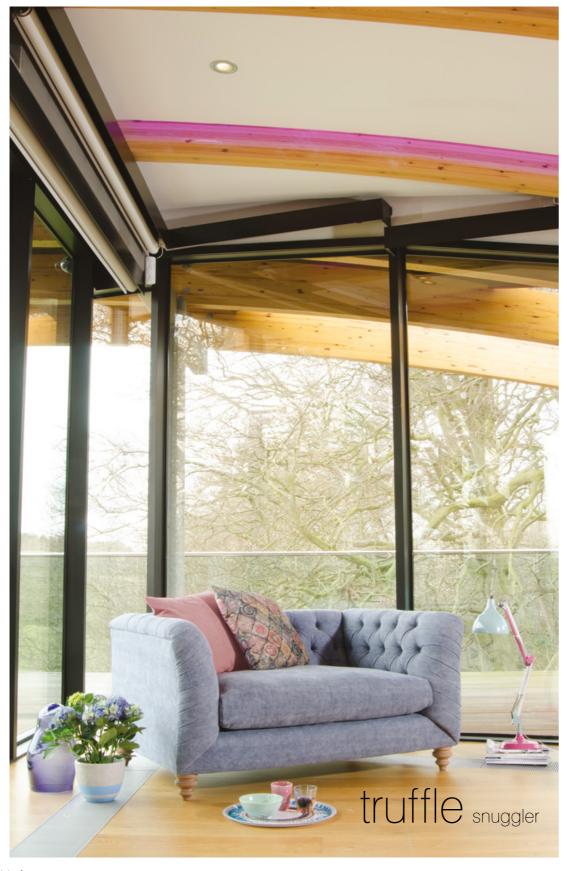

| truffle               |     | I   |    |
|-----------------------|-----|-----|----|
| Model                 | W   | D   | Н  |
| Grand Sofa            | 236 | 99  | 73 |
| Midi Sofa             | 206 | 99  | 73 |
| Petit Sofa            | 176 | 99  | 73 |
| Snuggler              | 146 | 99  | 73 |
| Corner Unit           | 181 | 108 | 73 |
| Midi One Arm Unit     | 181 | 99  | 73 |
| Single One Arm I Init | 101 | aa  | 73 |

| Single One Arm Unit | 101 | 99 | 73 |  |
|---------------------|-----|----|----|--|
| waffle              |     |    |    |  |
| Model               | W   | D  | Н  |  |
| Chair               | 85  | 96 | 85 |  |