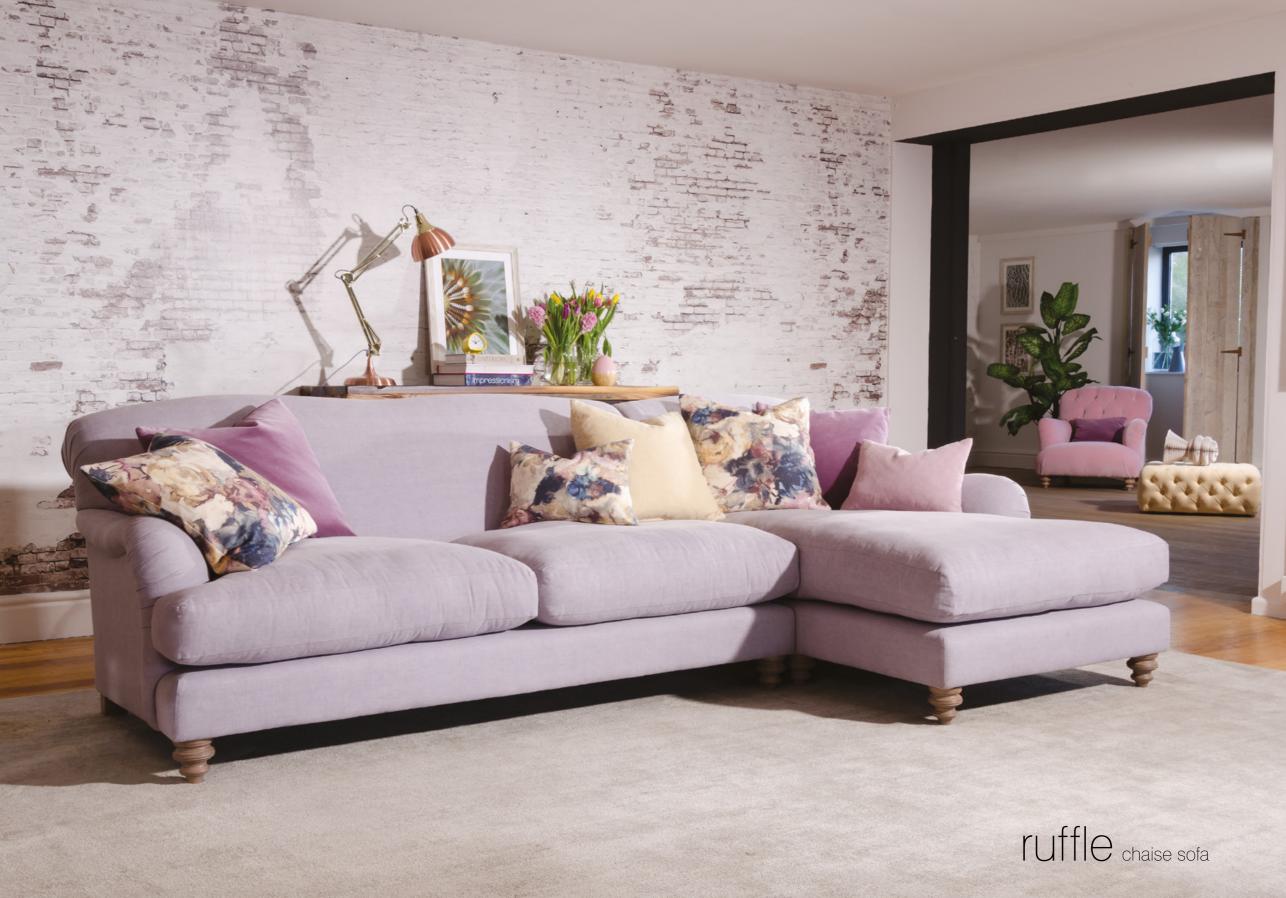

| ruffle     | 9   |     | <b>a</b> |
|------------|-----|-----|----------|
| Model      | W   | D   | Н        |
| Midi Sofa  | 205 | 112 | 88       |
| Petit Sofa | 175 | 112 | 88       |
| One Arm    | 185 | 115 | 88       |
| Chaise     | 96  | 172 | 88       |
| Snuggler   | 127 | 112 | 88       |