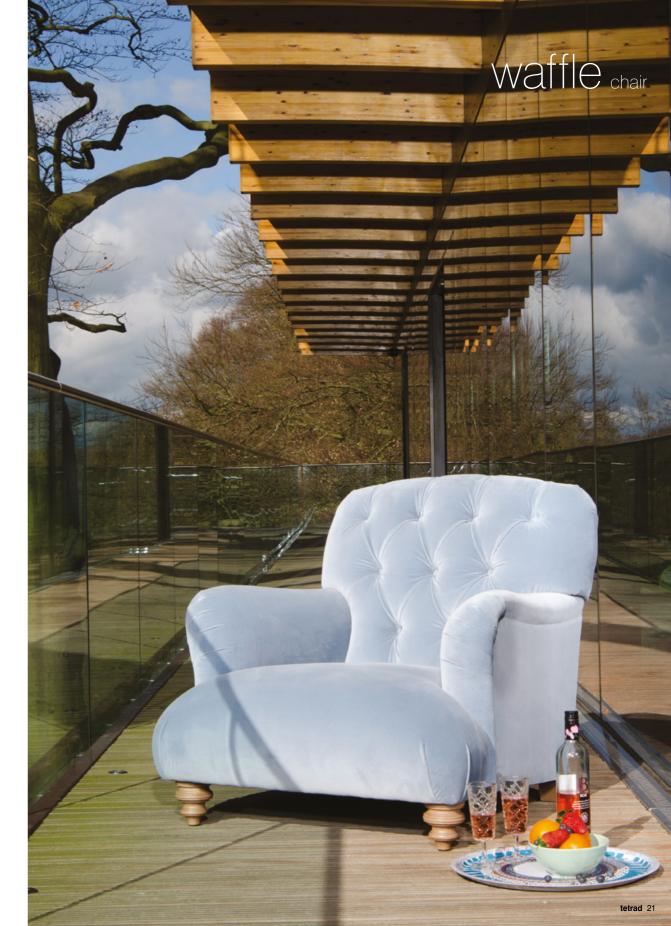

| Single One Arm Unit | 101 | 99 | 73 |  |
|---------------------|-----|----|----|--|
| waffle              |     |    |    |  |
| Model               | W   | D  | Н  |  |
| Chair               | 85  | 96 | 85 |  |