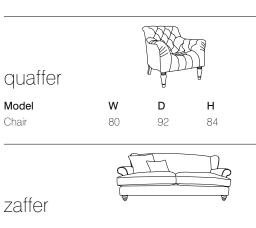

### zaffer chair

Timber All our frames are built using hardwood, sourced from sustainable Northern European forests. Traditionally constructed, glued, screwed and dowelled, ensuring durability and longevity.