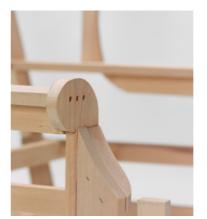

### zaffer chair

Timber All our frames are built using hardwood, sourced from sustainable Northern European forests. Traditionally constructed, glued, screwed and dowelled, ensuring durability and longevity.