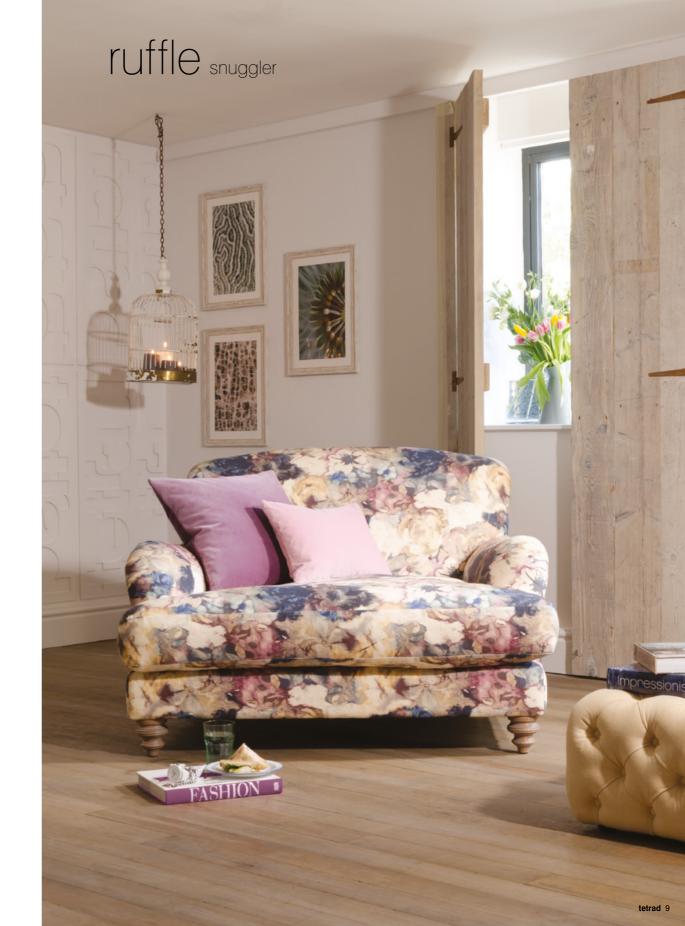

| ruffle     | 9   |     | <b>a</b> |
|------------|-----|-----|----------|
| Model      | W   | D   | Н        |
| Midi Sofa  | 205 | 112 | 88       |
| Petit Sofa | 175 | 112 | 88       |
| One Arm    | 185 | 115 | 88       |
| Chaise     | 96  | 172 | 88       |
| Snuggler   | 127 | 112 | 88       |