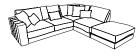

|
| Stool | 98 | 98 | 42 |

| ruffle     | 9   |     | <b>a</b> |
|------------|-----|-----|----------|
| Model      | W   | D   | Н        |
| Midi Sofa  | 205 | 112 | 88       |
| Petit Sofa | 175 | 112 | 88       |
| One Arm    | 185 | 115 | 88       |
| Chaise     | 96  | 172 | 88       |
| Snuggler   | 127 | 112 | 88       |

All scatter cushions are optional extras. All dimensions above are in centimetres and can vary due to the handmade nature of our products. All Tetrad fabrics may vary in colour and texture. Colours are subject to the limitations of the print process. If in doubt we advise you to request a sample via our website or your local stockist. We recommend that all cushions are plumped and turned on a regular basis in order to maintain loft and appearance.

#### shuffle



| Model       | W   | D   | Н  |
|-------------|-----|-----|----|
| Large Base  | 181 | 109 | 81 |
| Midi Base   | 161 | 109 | 81 |
| Chaise Base | 81  | 170 | 81 |
| Corner Unit | 109 | 109 | 81 |
| Single Unit | 81  | 109 | 81 |
| Stool       | 84  | 109 | 45 |
| Long Arm    | 20  | 130 | 62 |
| Short Arm   | 20  | 105 | 62 |
|             |     |     |    |

| truffle               |     | I   |    |
|-----------------------|-----|-----|----|
| Model                 | W   | D   | Н  |
| Grand Sofa            | 236 | 99  | 73 |
| Midi Sofa             | 206 | 99  | 73 |
| Petit Sofa            | 176 | 99  | 73 |
| Snuggler              | 146 | 99  | 73 |
| Corner Unit           | 181 | 108 | 73 |
| Midi One Arm Unit     | 181 | 99  | 73 |
| Single One Arm I Init | 101 | aa  | 73 |

| S