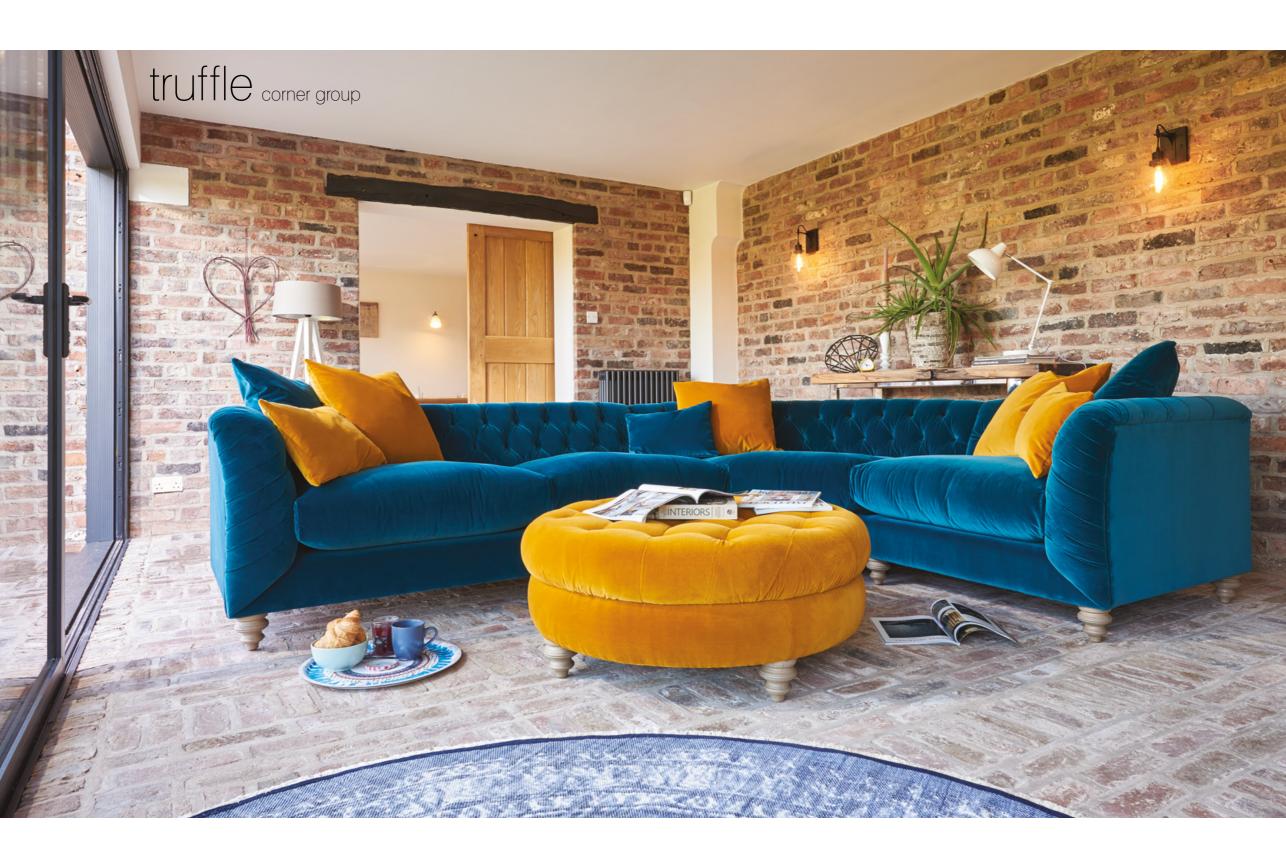

| truffle               |     | I   |    |
|-----------------------|-----|-----|----|
| Model                 | W   | D   | Н  |
| Grand Sofa            | 236 | 99  | 73 |
| Midi Sofa             | 206 | 99  | 73 |
| Petit Sofa            | 176 | 99  | 73 |
| Snuggler              | 146 | 99  | 73 |
| Corner Unit           | 181 | 108 | 73 |
| Midi One Arm Unit     | 181 | 99  | 73 |
| Single One Arm I Init | 101 | aa  | 73 |

| Single One Arm Unit | 101 | 99 | 73 |  |
|---------------------|-----|----|----|--|
| waffle              |     |    |    |  |
| Model               | W   | D  | Н  |  |
| Chair               | 85  | 96 | 85 |  |