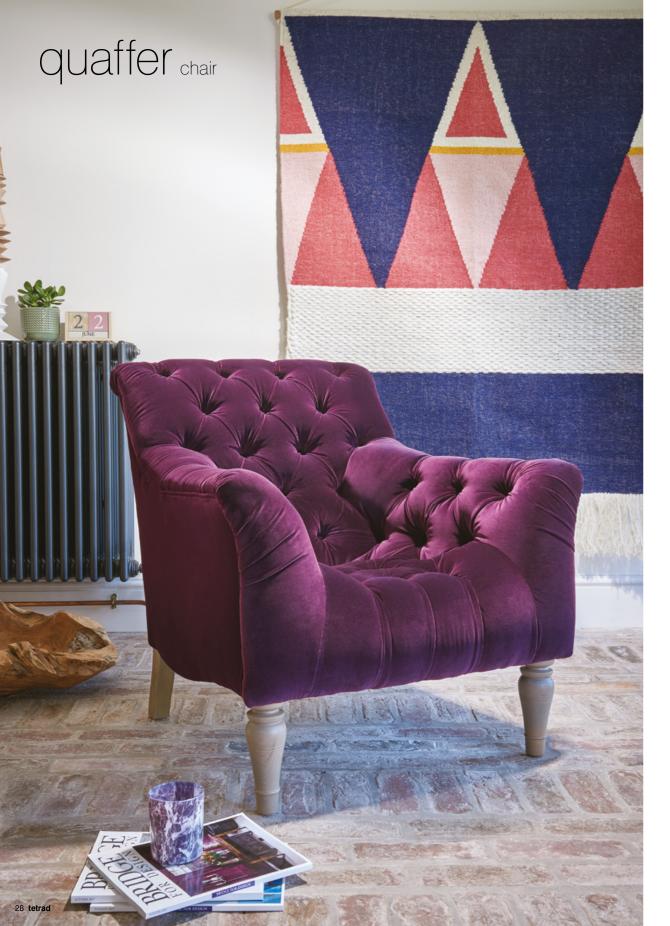

### zaffer chair

Timber All our frames are built using hardwood, sourced from sustainable Northern European forests. Traditionally constructed, glued, screwed and dowelled, ensuring durability and longevity.

Colour Proving ever versatile, you'll find everything from vibrant, exuberant shades to the cool and calmer tones. This is a collection comprised of pieces that are sure to make a statement in any home.

Craftsmanship Every element of your sofa will be lovingly produced by hand from frame through sewing, to upholstery where every fold and button will be individually applied by our highly skilled team in Lancashire.