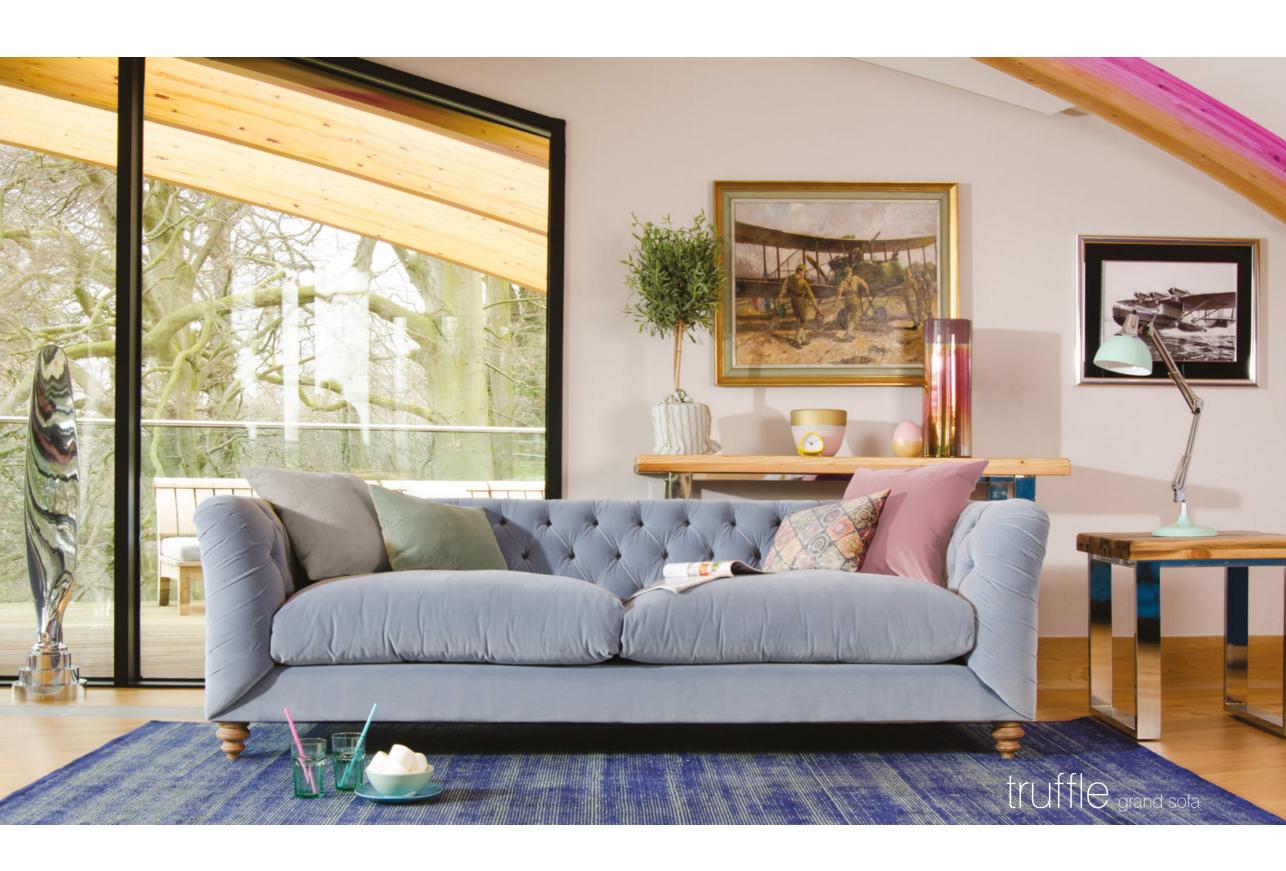

| truffle               |     | I   |    |
|-----------------------|-----|-----|----|
| Model                 | W   | D   | Н  |
| Grand Sofa            | 236 | 99  | 73 |
| Midi Sofa             | 206 | 99  | 73 |
| Petit Sofa            | 176 | 99  | 73 |
| Snuggler              | 146 | 99  | 73 |
| Corner Unit           | 181 | 108 | 73 |
| Midi One Arm Unit     | 181 | 99  | 73 |
| Single One Arm I Init | 101 | aa  | 73 |