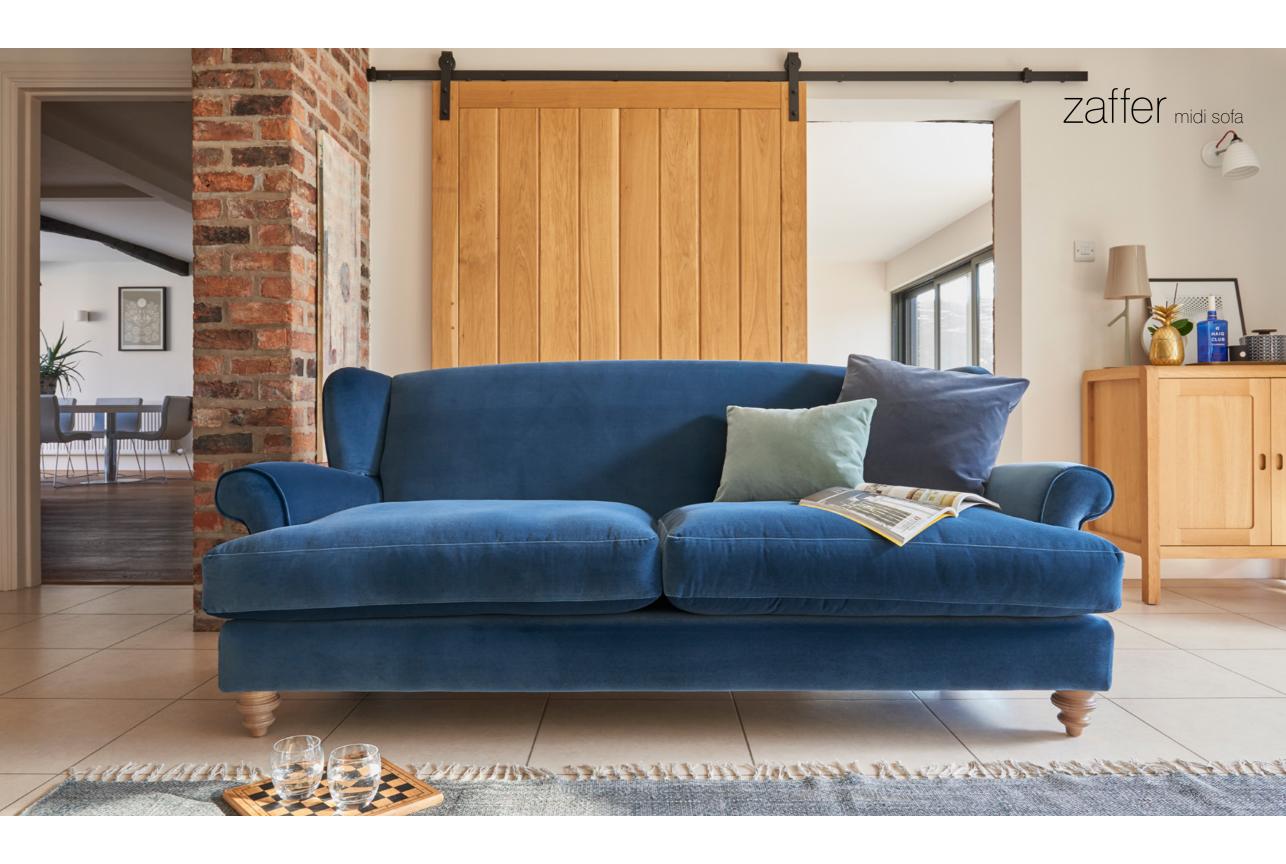

# zaffer snuggler

| Model      | W   | D  | Н  |
|------------|-----|----|----|
| Midi Sofa  | 208 | 95 | 84 |
| Petit Sofa | 178 | 95 | 84 |
| Snuggler   | 130 | 95 | 84 |
| Chair      | 94  | 94 | 82 |