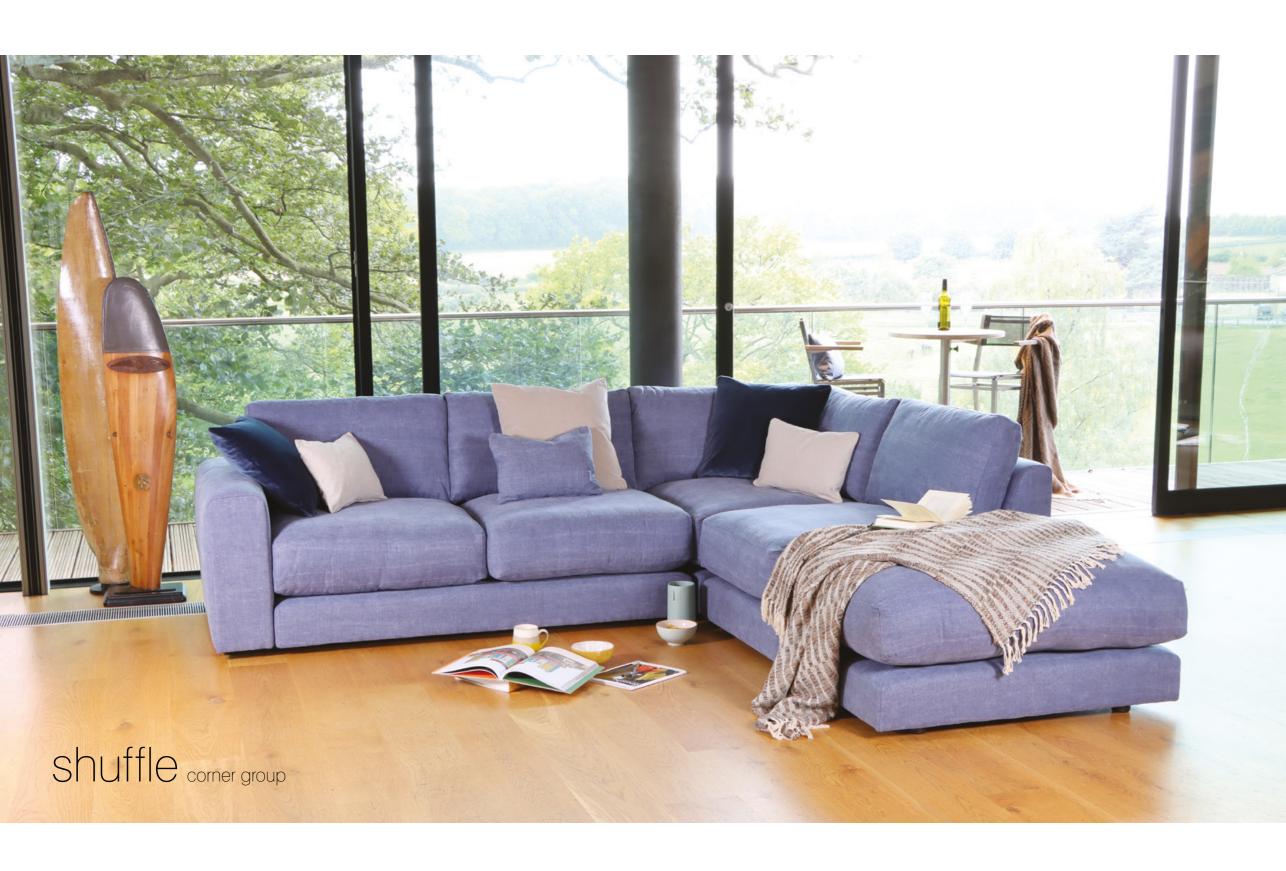

#### shuffle

| Model       | W   | D   | Н  |
|-------------|-----|-----|----|
| Large Base  | 181 | 109 | 81 |
| Midi Base   | 161 | 109 | 81 |
| Chaise Base | 81  | 170 | 81 |
| Corner Unit | 109 | 109 | 81 |
| Single Unit | 81  | 109 | 81 |
| Stool       | 84  | 109 | 45 |
| Long Arm    | 20  | 130 | 62 |
| Short Arm   | 20  | 105 | 62 |
|             |     |     |    |