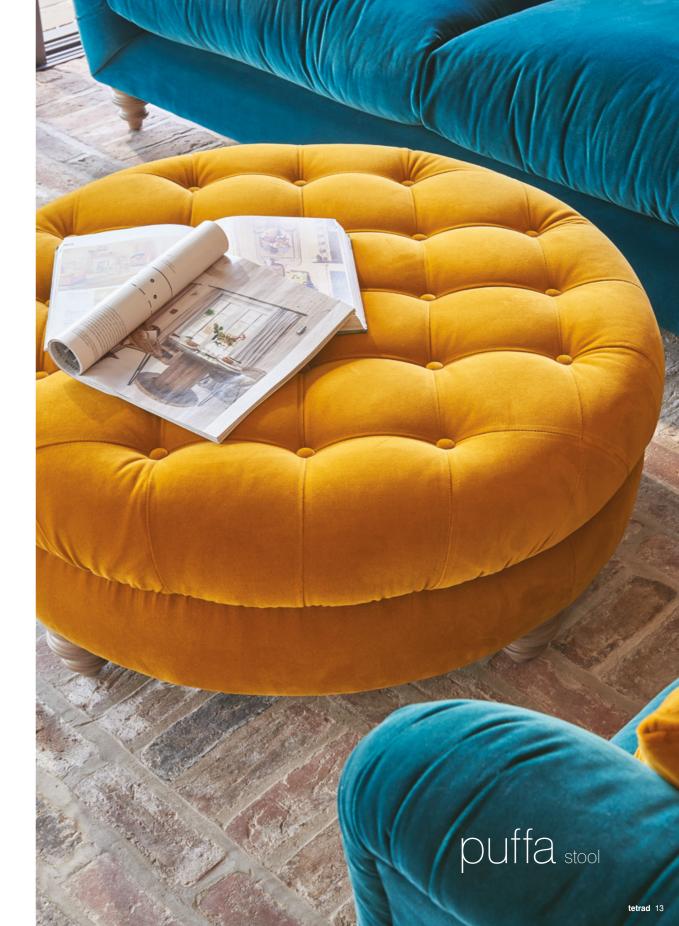

| pouffe |    |    |    |
|--------|----|----|----|
| Model  | W  | D  | Н  |
| Stool  | 77 | 77 | 32 |

| puffa | (  |    |    |
|-------|----|----|----|
| Model | W  | D  | Н  |
| Stool | 98 | 98 | 42 |