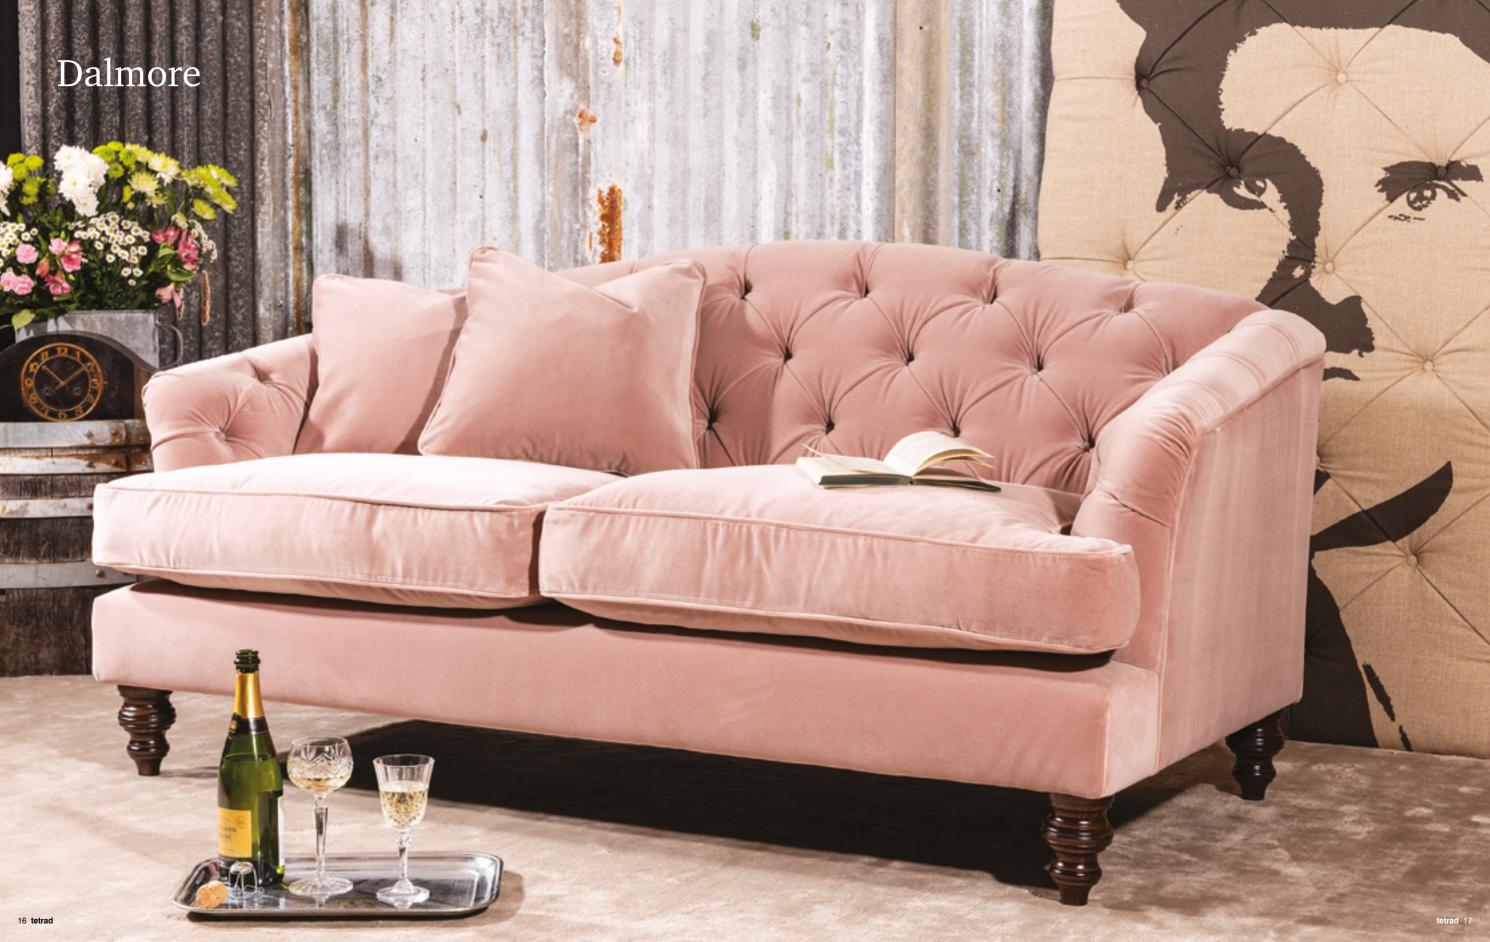

| Constable                  | W         | D          | Н                    |
|----------------------------|-----------|------------|----------------------|
| Grand Sofa                 | 263       | 111        | 72                   |
| Midi Sofa                  | 233       | 111        | 72                   |
| Cuddler Chair              | 158       | 111        | 72                   |
| Wing Chair                 | 86        | 76         | 100                  |
| Rectangular Stool          | 122       | 68         | 37                   |
| Square Stool               | 55        | 55         | 40                   |
| (Scatters included)        |           |            |                      |
| Dalmore                    | W         | D          | Н                    |
| Midi Sofa                  | 195       | 94         | 84                   |
| Petit Sofa                 | 173       | 94         | 84                   |
| Chair                      | 76        | 88         | 93                   |
| Accent Chair               | 88        | 76         | 82                   |
| Footstool                  | 127       | 72         | 28                   |
| (Scatters included)        |           |            |                      |
| r1                         | ****      | D          |                      |
| Elgar                      | W         | D          | Н                    |
| Grand Sofa<br>Midi Sofa    | 252       | 114        | 76<br>-(             |
| Chair                      | 209<br>87 | 114<br>86  | 76                   |
| Stool                      | 140       |            | 100                  |
| (Scatters included)        | 140       | 77         | 40                   |
| (Scatters included)        |           |            |                      |
| Ellington                  | W         | D          | Н                    |
| Chair                      | 80        | 70         | 94                   |
| Stool                      | 66        | 46         | 37                   |
| (Scatters optional extra)  |           |            |                      |
| 0 1                        |           |            |                      |
| Gatsby                     | W         | D          | Н                    |
| Grand Sofa                 | 233       | 99         | 75                   |
| Midi Sofa                  | 203       | 99         | 75                   |
| Snuggler                   | 138       | 99         | 75                   |
| (Scatters included)        |           |            |                      |
| Havana                     | W         | D          | H(cm)                |
| Grand Sofa                 | 235       | 104        | 85                   |
| Midi Sofa                  | 205       | 104        | 85                   |
| Petit Sofa                 | 175       | 104        | 85                   |
| Chair                      | 110       | 104        | 85                   |
| Stool                      | 60        | 60         | 46                   |
| (Scatters optional extras) | )         |            |                      |
| 11                         | w         | D          |                      |
| Jacaranda                  | W         | D          | Н                    |
| Midi Sofa<br>Petit Sofa    | 198       | 103        | 83                   |
| Snuggler                   | 168       | 103        | 83                   |
| Chair                      | 125<br>89 | 103<br>102 | 83<br>94             |
| Rectangular Stool          | 166       | 82         | 34                   |
| Curved Rect. Stool         | 132       | 80         | 3 <del>4</del><br>32 |
| (Scatters optional extras) | _         |            | )~                   |
|                            |           |            |                      |
| Kandinsky                  | W         | D          | Н                    |
| Grand Sofa                 | 226       | 99         | 84                   |
| Midi Sofa                  | 196       | 99         | 84                   |
| Wing Chair<br>Chair        | 75        | 72         | 92                   |
| Stool                      | 80<br>60  | 104<br>60  | 77                   |
|                            | OU        | 00         | 50                   |