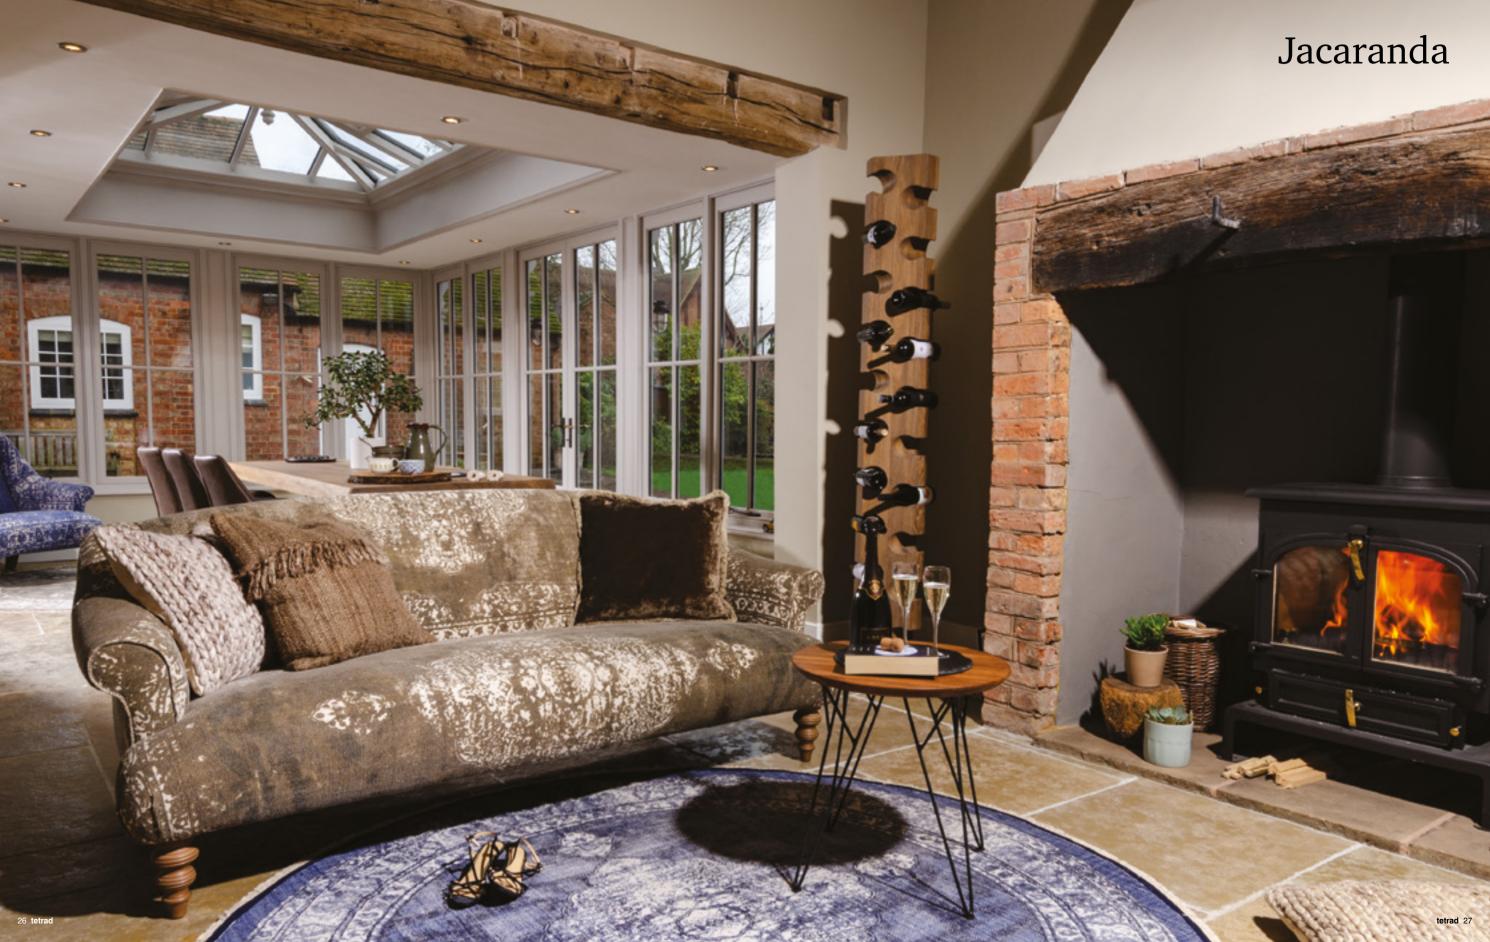

| Constable                  | W         | D          | Н                    |
|----------------------------|-----------|------------|----------------------|
| Grand Sofa                 | 263       | 111        | 72                   |
| Midi Sofa                  | 233       | 111        | 72                   |
| Cuddler Chair              | 158       | 111        | 72                   |
| Wing Chair                 | 86        | 76         | 100                  |
| Rectangular Stool          | 122       | 68         | 37                   |
| Square Stool               | 55        | 55         | 40                   |
| (Scatters included)        |           |            |                      |
| Dalmore                    | W         | D          | Н                    |
| Midi Sofa                  | 195       | 94         | 84                   |
| Petit Sofa                 | 173       | 94         | 84                   |
| Chair                      | 76        | 88         | 93                   |
| Accent Chair               | 88        | 76         | 82                   |
| Footstool                  | 127       | 72         | 28                   |
| (Scatters included)        |           |            |                      |
| r1                         | ****      | D          |                      |
| Elgar                      | W         | D          | Н                    |
| Grand Sofa<br>Midi Sofa    | 252       | 114        | 76<br>-(             |
| Chair                      | 209<br>87 | 114<br>86  | 76                   |
| Stool                      | 140       |            | 100                  |
| (Scatters included)        | 140       | 77         | 40                   |
| (Scatters included)        |           |            |                      |
| Ellington                  | W         | D          | Н                    |
| Chair                      | 80        | 70         | 94                   |
| Stool                      | 66        | 46         | 37                   |
| (Scatters optional extra)  |           |            |                      |
| 0 1                        |           |            |                      |
| Gatsby                     | W         | D          | Н                    |
| Grand Sofa                 | 233       | 99         | 75                   |
| Midi Sofa                  | 203       | 99         | 75                   |
| Snuggler                   | 138       | 99         | 75                   |
| (Scatters included)        |           |            |                      |
| Havana                     | W         | D          | H(cm)                |
| Grand Sofa                 | 235       | 104        | 85                   |
| Midi Sofa                  | 205       | 104        | 85                   |
| Petit Sofa                 | 175       | 104        | 85                   |
| Chair                      | 110       | 104        | 85                   |
| Stool                      | 60        | 60         | 46                   |
| (Scatters optional extras) | )         |            |                      |
| 11                         | w         | D          |                      |
| Jacaranda                  | W         | D          | Н                    |
| Midi Sofa<br>Petit Sofa    | 198       | 103        | 83                   |
| Snuggler                   | 168       | 103        | 83                   |
| Chair                      | 125<br>89 | 103<br>102 | 83<br>94             |
| Rectangular Stool          | 166       | 82         | 34                   |
| Curved Rect. Stool         | 132       | 80         | 3 <del>4</del><br>32 |
| (Scatters optional extras) | _         |            | )~                   |
|                            |           |            |                      |
| Kandinsky                  | W         | D          | Н                    |
| Grand Sofa                 | 226       | 99         | 84                   |
| Midi Sofa                  | 196       | 99         | 84                   |
| Wing Chair<br>Chair        | 75        | 72         | 92                   |
| Stool                      | 80<br>60  | 104<br>60  | 77                   |
|                            | OU        | 00         | 50                   |