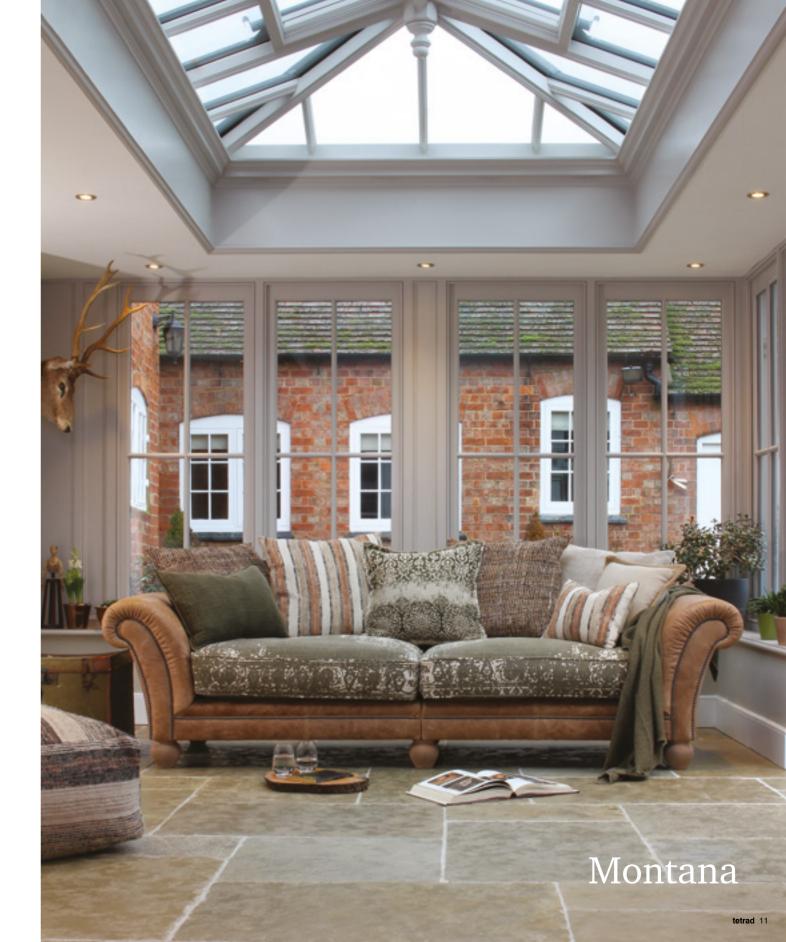

(Scatters optional extras)

| Keswick                            | W         | D     | Н   |
|------------------------------------|-----------|-------|-----|
| Chair                              | 76        | 88    | 93  |
| (Scatters optional extra)          | 1         |       |     |
| Lowry                              | W         | D     | Н   |
| Grand Sofa                         | 260       | 114*  | 80  |
| Midi Sofa                          | 230       | 114*  | 80  |
| One arm                            | 188       | 100   | 80  |
| Chaise                             | 100       | 176   | 80  |
| Snuggler                           | 146       | 114*  | 80  |
| Stool                              | 100       | 70    | 46  |
| (Scatters included)                |           |       |     |
| * Curved option availab            | le, depth | 120cm |     |
| Matisse                            | W         | D     | Н   |
| Grand Sofa                         | 237       | 102   | 70  |
| Midi Sofa                          | 202       | 102   | 70  |
| Petit Sofa                         | 183       | 102   | 70  |
| Stool                              | 132       | 80    | 33  |
| (Scatters optional extras          | s)        |       |     |
| Montana                            | W         | D     | Н   |
| Grand Sofa                         | 263       | 104   | 83  |
| Midi Sofa                          | 233       | 104   | 83  |
| Snuggler                           | 164       | 100   | 83  |
| Wing Chair                         | 88        | 94    | 106 |
| Rectangular Stool                  | 122       | 68    | 39  |
| Square Stool                       | 68        | 68    | 39  |
| (Scatters included)                |           |       | ))  |
| Norton                             | W         | D     | Н   |
| Midi Sofa                          | 216       | 102   | 67  |
| Petit Sofa                         | 194       | 102   | 67  |
| Wing Chair                         | 86        | 103   | 98  |
| Stool                              |           | 42    |     |
| (Scatters optional extras          | 52<br>;)  | 42    | 33  |
| D                                  | w         | D     |     |
| Prince                             | W         | D     | Н   |
| Large Sofa                         | 182       | 82    | 85  |
| Midi Sofa                          | 130       | 82    | 85  |
| Chair<br>(Scatters optional extras | 78<br>s)  | 82    | 85  |
| w/: 1                              | 3377      | Б.    |     |
| Windemere                          | W         | D     | Н   |
| Midi Sofa                          | 205       | 109   | 88  |
| Petit Sofa                         | 175       | 109   | 88  |
| Chair                              | 95        | 109   | 88  |
| Stool                              | 75        | 58    | 38  |
| (Scatters optional extras          | s)        |       |     |
|                                    |           |       |     |
|                                    |           |       |     |
|                                    |           |       |     |
|                                    |           |       |     |