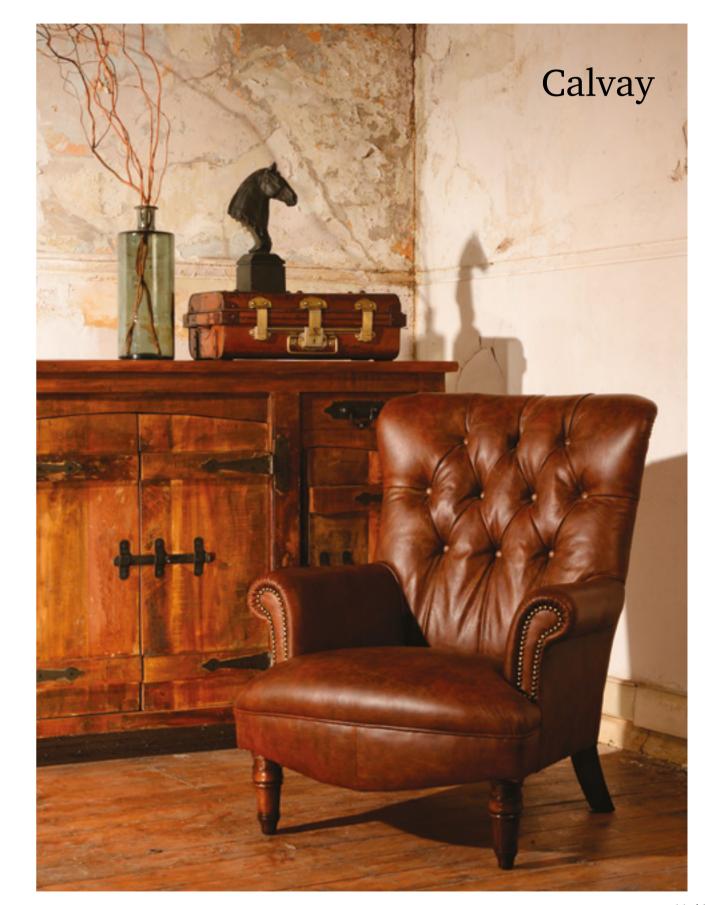

## Dimensions

All dimensions in centimetres.
For more comprehensive information please visit
www.tetrad.co.uk

| www.tetrad.co.uk             |           |     |    |
|------------------------------|-----------|-----|----|
| Aberlour                     | W         | D   | Н  |
| Midi Sofa                    | 174       | 91  | 8  |
| Petit Sofa                   | 144       | 91  | 8  |
| Chair                        | 88        | 91  | 8  |
| (Scatters: 2 per sofa)       |           |     |    |
| Alexia                       | W         | D   | Н  |
| Grand Sofa                   | 230       | 108 | 9  |
| Midi Sofa                    | 200       | 108 | 9  |
| Chair                        | 105       | 108 | 9  |
| Stool                        | 60        | 60  | 4  |
| (Scatters: 2 in base fabric  | per sofa) |     | -  |
| Alicia                       | W         | D   | Н  |
| Grand Sofa                   |           |     | 8  |
| Midi Sofa                    | 249       | 103 | 8  |
| Petit Sofa                   | 217       | 103 | 8  |
| Sofabed                      | 187       | 103 |    |
| Sofabed<br>Chair             | 217       | 103 | 8  |
| Stool                        | 110       | 92  | 8  |
| (Scatters included)          | 60        | 60  | 4  |
| D                            |           | _   | _  |
| Battersea                    | W         | D   | Н  |
| Large Sofa                   | 200       | 92  | 7  |
| Midi Sofa                    | 168       | 92  | 7  |
| Cuddler                      | 118       | 92  | 7  |
| Chair<br>(Scatters included) | 85        | 84  | 7  |
| (Scatters included)          |           |     |    |
| Beardsley/Bradley            |           | D   | Н  |
| Beardsley Wing Chair         |           | 87  | 10 |
| Bradley Wing Chair           | 84        | 87  | 10 |
| (Scatters optional extra)    |           |     |    |
| Berneray                     | W         | D   | Н  |
| Double Bed                   | 145       | 222 | 1  |
| King Size Bed                | 160       | 232 | 1  |
| Super King Size Bed          |           | 232 | 1  |
| 11                           | 135       | 37  | 5  |
| Small Bedding Box            | 68        | 37  | 5  |
| (Scatters not included)      |           | )/  | ,  |
|                              |           |     |    |
| Buxar                        | W         | D   | H  |
| Grand Sofa                   | 222       | 96  | 7  |
| Midi Sofa                    | 200       | 96  | 7  |
| (Scatters optional extras)   |           |     |    |
| Calvay                       | W         | D   | Н  |
| Chair                        | 82        | 90  | 9  |
| (Scatters optional extra)    |           |     |    |
| Coniston                     | W         | D   | Н  |
| Midi Sofa                    | 212       | 103 |    |
| Petit Sofa                   | 190       | 103 | 7  |
| Rectangular Stool            | 160       | 80  | 7: |
| (Scatters optional extras)   |           |     | ). |
| (ocutters optional extras)   |           |     |    |