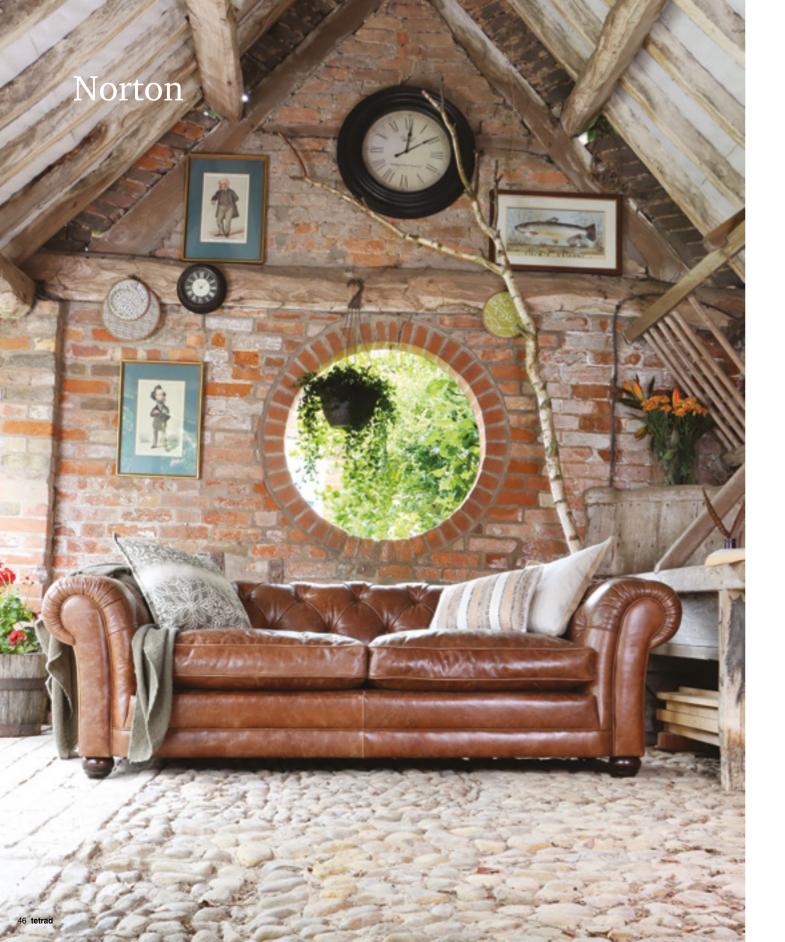

(Scatters optional extras)

| Keswick                            | W         | D     | Н   |
|------------------------------------|-----------|-------|-----|
| Chair                              | 76        | 88    | 93  |
| (Scatters optional extra)          | 1         |       |     |
| Lowry                              | W         | D     | Н   |
| Grand Sofa                         | 260       | 114*  | 80  |
| Midi Sofa                          | 230       | 114*  | 80  |
| One arm                            | 188       | 100   | 80  |
| Chaise                             | 100       | 176   | 80  |
| Snuggler                           | 146       | 114*  | 80  |
| Stool                              | 100       | 70    | 46  |
| (Scatters included)                |           |       |     |
| * Curved option availab            | le, depth | 120cm |     |
| Matisse                            | W         | D     | Н   |
| Grand Sofa                         | 237       | 102   | 70  |
| Midi Sofa                          | 202       | 102   | 70  |
| Petit Sofa                         | 183       | 102   | 70  |
| Stool                              | 132       | 80    | 33  |
| (Scatters optional extras          | s)        |       |     |
| Montana                            | W         | D     | Н   |
| Grand Sofa                         | 263       | 104   | 83  |
| Midi Sofa                          | 233       | 104   | 83  |
| Snuggler                           | 164       | 100   | 83  |
| Wing Chair                         | 88        | 94    | 106 |
| Rectangular Stool                  | 122       | 68    | 39  |
| Square Stool                       | 68        | 68    | 39  |
| (Scatters included)                |           |       | ))  |
| Norton                             | W         | D     | Н   |
| Midi Sofa                          | 216       | 102   | 67  |
| Petit Sofa                         | 194       | 102   | 67  |
| Wing Chair                         | 86        | 103   | 98  |
| Stool                              |           | 42    |     |
| (Scatters optional extras          | 52<br>;)  | 42    | 33  |
| D                                  | w         | D     |     |
| Prince                             | W         | D     | Н   |
| Large Sofa                         | 182       | 82    | 85  |
| Midi Sofa                          | 130       | 82    | 85  |
| Chair<br>(Scatters optional extras | 78<br>s)  | 82    | 85  |
| w/: 1                              | 3377      | Б.    |     |
| Windemere                          | W         | D     | Н   |
| Midi Sofa                          | 205       | 109   | 88  |
| Petit Sofa                         | 175       | 109   | 88  |
| Chair                              | 95        | 109   | 88  |
| Stool                              | 75        | 58    | 38  |
| (Scatters optional extras          | s)        |       |     |
|                                    |           |       |     |
|                                    |           |       |     |
|                                    |           |       |     |
|                                    |           |       |     |