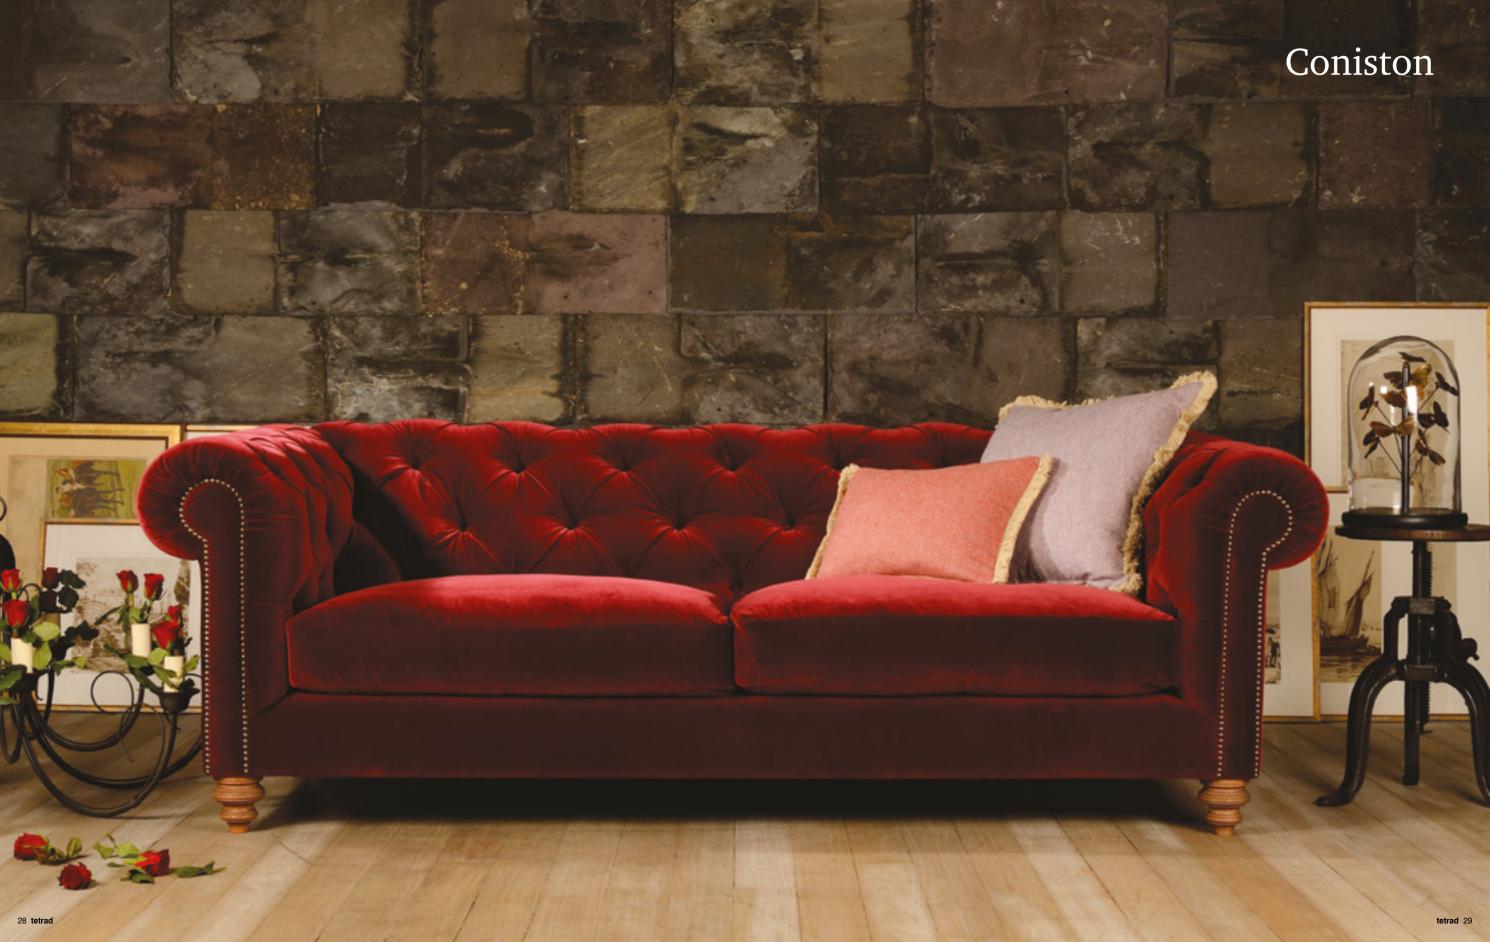

## Dimensions

All dimensions in centimetres.
For more comprehensive information please visit
www.tetrad.co.uk

| www.tetrad.co.uk             |           |     |    |
|------------------------------|-----------|-----|----|
| Aberlour                     | W         | D   | Н  |
| Midi Sofa                    | 174       | 91  | 8  |
| Petit Sofa                   | 144       | 91  | 8  |
| Chair                        | 88        | 91  | 8  |
| (Scatters: 2 per sofa)       |           |     |    |
| Alexia                       | W         | D   | Н  |
| Grand Sofa                   | 230       | 108 | 9  |
| Midi Sofa                    | 200       | 108 | 9  |
| Chair                        | 105       | 108 | 9  |
| Stool                        | 60        | 60  | 4  |
| (Scatters: 2 in base fabric  | per sofa) |     | -  |
| Alicia                       | W         | D   | Н  |
| Grand Sofa                   |           |     | 8  |
| Midi Sofa                    | 249       | 103 | 8  |
| Petit Sofa                   | 217       | 103 | 8  |
| Sofabed                      | 187       | 103 |    |
| Sofabed<br>Chair             | 217       | 103 | 8  |
| Stool                        | 110       | 92  | 8  |
| (Scatters included)          | 60        | 60  | 4  |
| D                            |           | _   | _  |
| Battersea                    | W         | D   | Н  |
| Large Sofa                   | 200       | 92  | 7  |
| Midi Sofa                    | 168       | 92  | 7  |
| Cuddler                      | 118       | 92  | 7  |
| Chair<br>(Scatters included) | 85        | 84  | 7  |
| (Scatters included)          |           |     |    |
| Beardsley/Bradley            |           | D   | Н  |
| Beardsley Wing Chair         |           | 87  | 10 |
| Bradley Wing Chair           | 84        | 87  | 10 |
| (Scatters optional extra)    |           |     |    |
| Berneray                     | W         | D   | Н  |
| Double Bed                   | 145       | 222 | 1  |
| King Size Bed                | 160       | 232 | 1  |
| Super King Size Bed          |           | 232 | 1  |
| 11                           | 135       | 37  | 5  |
| Small Bedding Box            | 68        | 37  | 5  |
| (Scatters not included)      |           | )/  | ,  |
|                              |           |     |    |
| Buxar                        | W         | D   | H  |
| Grand Sofa                   | 222       | 96  | 7  |
| Midi Sofa                    | 200       | 96  | 7  |
| (Scatters optional extras)   |           |     |    |
| Calvay                       | W         | D   | Н  |
| Chair                        | 82        | 90  | 9  |
| (Scatters optional extra)    |           |     |    |
| Coniston                     | W         | D   | Н  |
| Midi Sofa                    | 212       | 103 |    |
| Petit Sofa                   | 190       | 103 | 7  |
| Rectangular Stool            | 160       | 80  | 7: |
| (Scatters optional extras)   |           |     | ). |
| (ocutters optional extras)   |           |     |    |