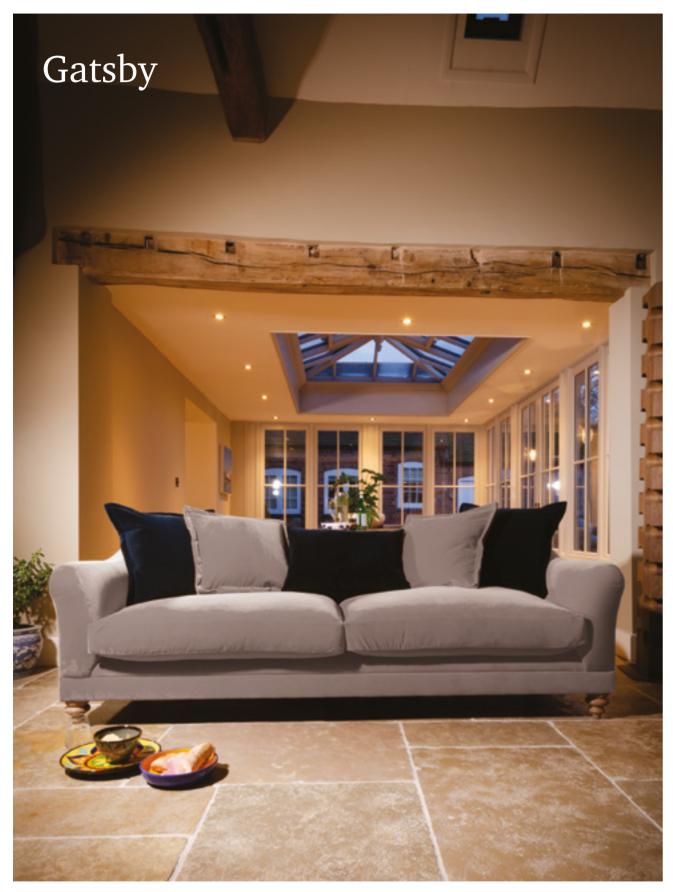

| Constable                  | W         | D          | Н                    |
|----------------------------|-----------|------------|----------------------|
| Grand Sofa                 | 263       | 111        | 72                   |
| Midi Sofa                  | 233       | 111        | 72                   |
| Cuddler Chair              | 158       | 111        | 72                   |
| Wing Chair                 | 86        | 76         | 100                  |
| Rectangular Stool          | 122       | 68         | 37                   |
| Square Stool               | 55        | 55         | 40                   |
| (Scatters included)        |           |            |                      |
| Dalmore                    | W         | D          | Н                    |
| Midi Sofa                  | 195       | 94         | 84                   |
| Petit Sofa                 | 173       | 94         | 84                   |
| Chair                      | 76        | 88         | 93                   |
| Accent Chair               | 88        | 76         | 82                   |
| Footstool                  | 127       | 72         | 28                   |
| (Scatters included)        |           |            |                      |
| r1                         | ****      | D          |                      |
| Elgar                      | W         | D          | Н                    |
| Grand Sofa<br>Midi Sofa    | 252       | 114        | 76<br>-(             |
| Chair                      | 209<br>87 | 114<br>86  | 76                   |
| Stool                      | 140       |            | 100                  |
| (Scatters included)        | 140       | 77         | 40                   |
| (Scatters included)        |           |            |                      |
| Ellington                  | W         | D          | Н                    |
| Chair                      | 80        | 70         | 94                   |
| Stool                      | 66        | 46         | 37                   |
| (Scatters optional extra)  |           |            |                      |
| 0 1                        |           |            |                      |
| Gatsby                     | W         | D          | Н                    |
| Grand Sofa                 | 233       | 99         | 75                   |
| Midi Sofa                  | 203       | 99         | 75                   |
| Snuggler                   | 138       | 99         | 75                   |
| (Scatters included)        |           |            |                      |
| Havana                     | W         | D          | H(cm)                |
| Grand Sofa                 | 235       | 104        | 85                   |
| Midi Sofa                  | 205       | 104        | 85                   |
| Petit Sofa                 | 175       | 104        | 85                   |
| Chair                      | 110       | 104        | 85                   |
| Stool                      | 60        | 60         | 46                   |
| (Scatters optional extras) | )         |            |                      |
| 11                         | w         | D          |                      |
| Jacaranda                  | W         | D          | Н                    |
| Midi Sofa<br>Petit Sofa    | 198       | 103        | 83                   |
| Snuggler                   | 168       | 103        | 83                   |
| Chair                      | 125<br>89 | 103<br>102 | 83<br>94             |
| Rectangular Stool          | 166       | 82         | 34                   |
| Curved Rect. Stool         | 132       | 80         | 3 <del>4</del><br>32 |
| (Scatters optional extras) | _         |            | )~                   |
|                            |           |            |                      |
| Kandinsky                  | W         | D          | Н                    |
| Grand Sofa                 | 226       | 99         | 84                   |
| Midi Sofa                  | 196       | 99         | 84                   |
| Wing Chair<br>Chair        | 75        | 72         | 92                   |
| Stool                      | 80<br>60  | 104<br>60  | 77                   |
|                            | OU        | 00         | 50                   |