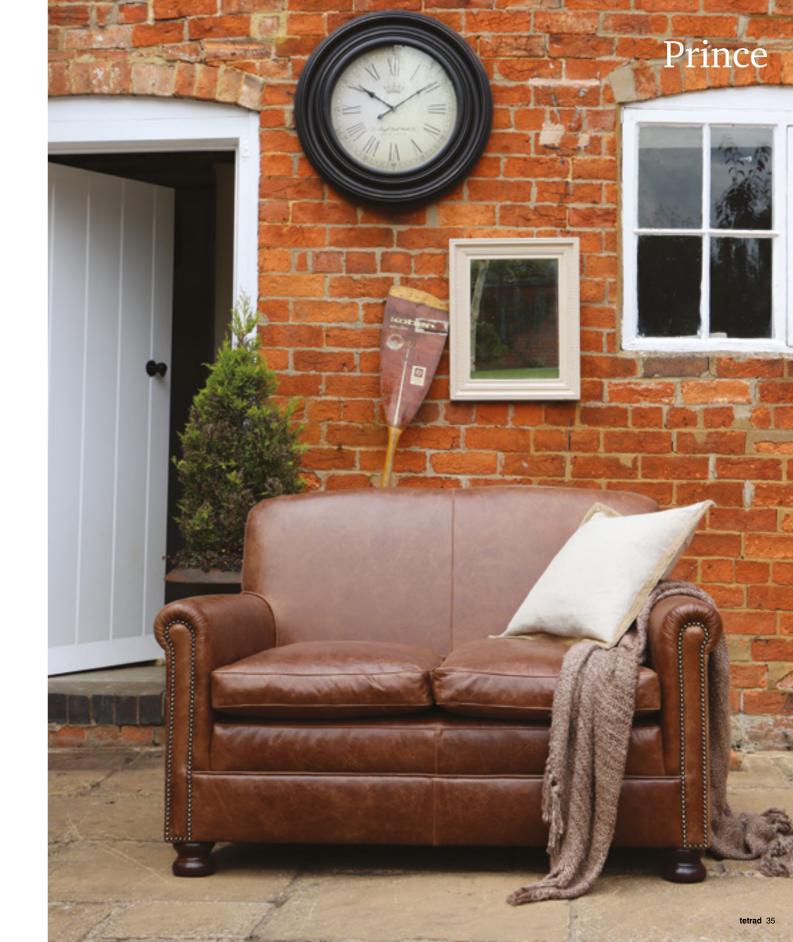

| Constable                  | W         | D          | Н                    |
|----------------------------|-----------|------------|----------------------|
| Grand Sofa                 | 263       | 111        | 72                   |
| Midi Sofa                  | 233       | 111        | 72                   |
| Cuddler Chair              | 158       | 111        | 72                   |
| Wing Chair                 | 86        | 76         | 100                  |
| Rectangular Stool          | 122       | 68         | 37                   |
| Square Stool               | 55        | 55         | 40                   |
| (Scatters included)        |           |            |                      |
| Dalmore                    | W         | D          | Н                    |
| Midi Sofa                  | 195       | 94         | 84                   |
| Petit Sofa                 | 173       | 94         | 84                   |
| Chair                      | 76        | 88         | 93                   |
| Accent Chair               | 88        | 76         | 82                   |
| Footstool                  | 127       | 72         | 28                   |
| (Scatters included)        |           |            |                      |
| r1                         | ****      | D          |                      |
| Elgar                      | W         | D          | Н                    |
| Grand Sofa<br>Midi Sofa    | 252       | 114        | 76<br>-(             |
| Chair                      | 209<br>87 | 114<br>86  | 76                   |
| Stool                      | 140       |            | 100                  |
| (Scatters included)        | 140       | 77         | 40                   |
| (Scatters included)        |           |            |                      |
| Ellington                  | W         | D          | Н                    |
| Chair                      | 80        | 70         | 94                   |
| Stool                      | 66        | 46         | 37                   |
| (Scatters optional extra)  |           |            |                      |
| 0 1                        |           |            |                      |
| Gatsby                     | W         | D          | Н                    |
| Grand Sofa                 | 233       | 99         | 75                   |
| Midi Sofa                  | 203       | 99         | 75                   |
| Snuggler                   | 138       | 99         | 75                   |
| (Scatters included)        |           |            |                      |
| Havana                     | W         | D          | H(cm)                |
| Grand Sofa                 | 235       | 104        | 85                   |
| Midi Sofa                  | 205       | 104        | 85                   |
| Petit Sofa                 | 175       | 104        | 85                   |
| Chair                      | 110       | 104        | 85                   |
| Stool                      | 60        | 60         | 46                   |
| (Scatters optional extras) | )         |            |                      |
| 11                         | w         | D          |                      |
| Jacaranda                  | W         | D          | Н                    |
| Midi Sofa<br>Petit Sofa    | 198       | 103        | 83                   |
| Snuggler                   | 168       | 103        | 83                   |
| Chair                      | 125<br>89 | 103<br>102 | 83<br>94             |
| Rectangular Stool          | 166       | 82         | 34                   |
| Curved Rect. Stool         | 132       | 80         | 3 <del>4</del><br>32 |
| (Scatters optional extras) | _         |            | )~                   |
|                            |           |            |                      |
| Kandinsky                  | W         | D          | Н                    |
| Grand Sofa                 | 226       | 99         | 84                   |
| Midi Sofa                  | 196       | 99         | 84                   |
| Wing Chair<br>Chair        | 75        | 72         | 92                   |
| Stool                      | 80<br>60  | 104<br>60  | 77                   |
|                            | OU        | 00         | 50                   |