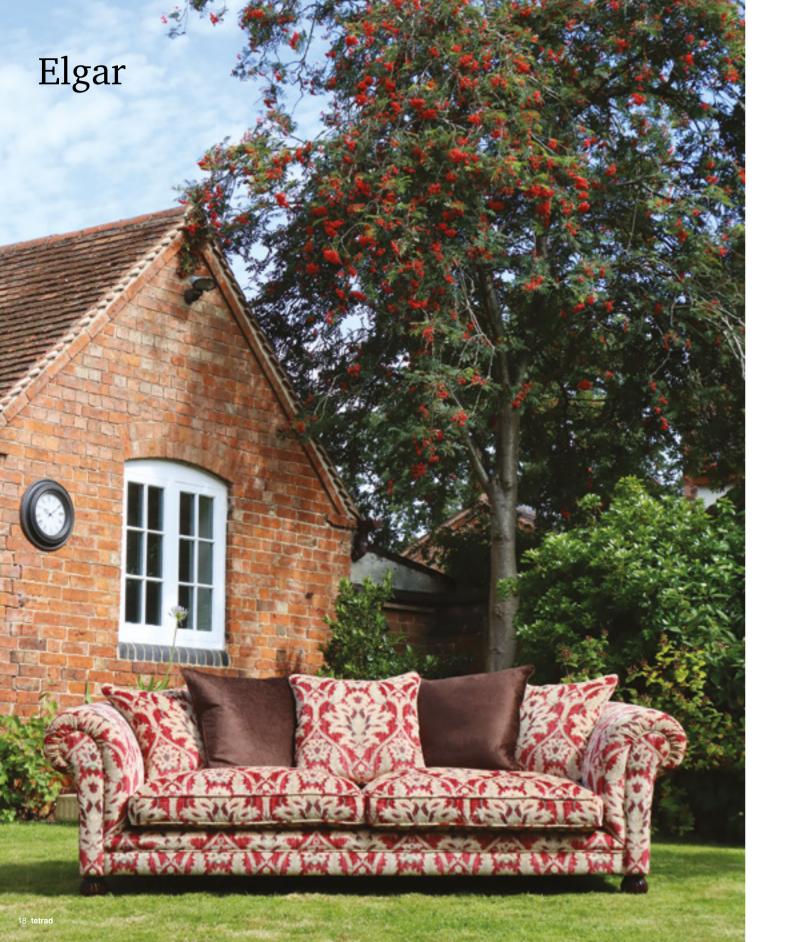

| Constable                  | W         | D          | Н                    |
|----------------------------|-----------|------------|----------------------|
| Grand Sofa                 | 263       | 111        | 72                   |
| Midi Sofa                  | 233       | 111        | 72                   |
| Cuddler Chair              | 158       | 111        | 72                   |
| Wing Chair                 | 86        | 76         | 100                  |
| Rectangular Stool          | 122       | 68         | 37                   |
| Square Stool               | 55        | 55         | 40                   |
| (Scatters included)        |           |            |                      |
| Dalmore                    | W         | D          | Н                    |
| Midi Sofa                  | 195       | 94         | 84                   |
| Petit Sofa                 | 173       | 94         | 84                   |
| Chair                      | 76        | 88         | 93                   |
| Accent Chair               | 88        | 76         | 82                   |
| Footstool                  | 127       | 72         | 28                   |
| (Scatters included)        |           |            |                      |
| r1                         | ****      | D          |                      |
| Elgar                      | W         | D          | Н                    |
| Grand Sofa<br>Midi Sofa    | 252       | 114        | 76<br>-(             |
| Chair                      | 209<br>87 | 114<br>86  | 76                   |
| Stool                      | 140       |            | 100                  |
| (Scatters included)        | 140       | 77         | 40                   |
| (Scatters included)        |           |            |                      |
| Ellington                  | W         | D          | Н                    |
| Chair                      | 80        | 70         | 94                   |
| Stool                      | 66        | 46         | 37                   |
| (Scatters optional extra)  |           |            |                      |
| 0 1                        |           |            |                      |
| Gatsby                     | W         | D          | Н                    |
| Grand Sofa                 | 233       | 99         | 75                   |
| Midi Sofa                  | 203       | 99         | 75                   |
| Snuggler                   | 138       | 99         | 75                   |
| (Scatters included)        |           |            |                      |
| Havana                     | W         | D          | H(cm)                |
| Grand Sofa                 | 235       | 104        | 85                   |
| Midi Sofa                  | 205       | 104        | 85                   |
| Petit Sofa                 | 175       | 104        | 85                   |
| Chair                      | 110       | 104        | 85                   |
| Stool                      | 60        | 60         | 46                   |
| (Scatters optional extras) | )         |            |                      |
| 11                         | w         | D          |                      |
| Jacaranda                  | W         | D          | Н                    |
| Midi Sofa<br>Petit Sofa    | 198       | 103        | 83                   |
| Snuggler                   | 168       | 103        | 83                   |
| Chair                      | 125<br>89 | 103<br>102 | 83<br>94             |
| Rectangular Stool          | 166       | 82         | 34                   |
| Curved Rect. Stool         | 132       | 80         | 3 <del>4</del><br>32 |
| (Scatters optional extras) | _         |            | )~                   |
|                            |           |            |                      |
| Kandinsky                  | W         | D          | Н                    |
| Grand Sofa                 | 226       | 99         | 84                   |
| Midi Sofa                  | 196       | 99         | 84                   |
| Wing Chair<br>Chair        | 75        | 72         | 92                   |
| Stool                      | 80<br>60  | 104<br>60  | 77                   |
|                            | OU        | 00         | 50                   |