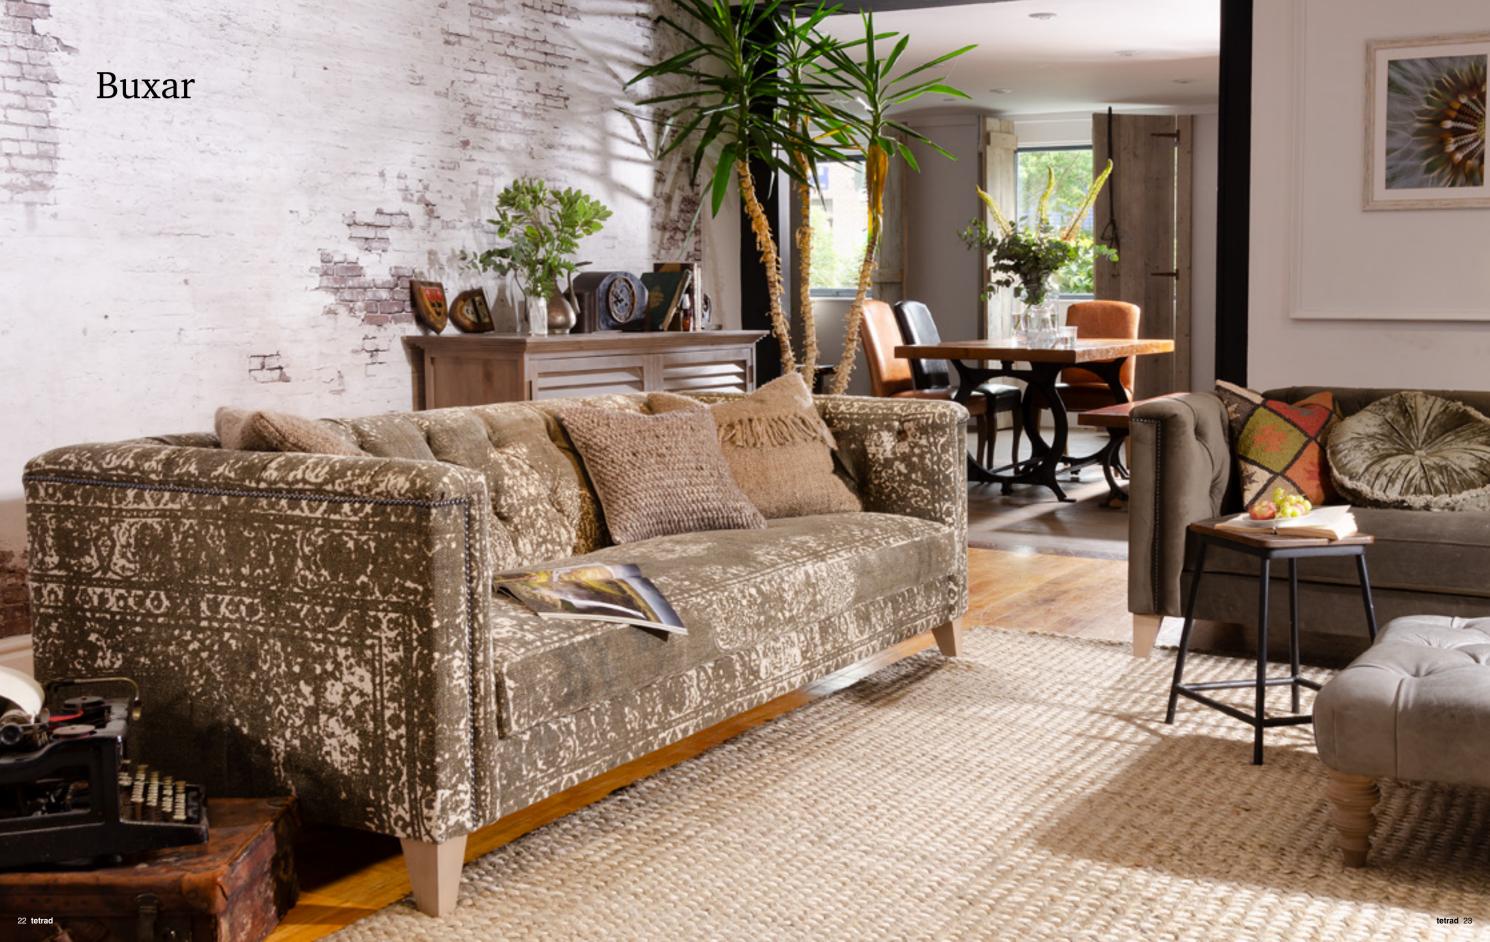

| Constable                  | W         | D          | Н                    |
|----------------------------|-----------|------------|----------------------|
| Grand Sofa                 | 263       | 111        | 72                   |
| Midi Sofa                  | 233       | 111        | 72                   |
| Cuddler Chair              | 158       | 111        | 72                   |
| Wing Chair                 | 86        | 76         | 100                  |
| Rectangular Stool          | 122       | 68         | 37                   |
| Square Stool               | 55        | 55         | 40                   |
| (Scatters included)        |           |            |                      |
| Dalmore                    | W         | D          | Н                    |
| Midi Sofa                  | 195       | 94         | 84                   |
| Petit Sofa                 | 173       | 94         | 84                   |
| Chair                      | 76        | 88         | 93                   |
| Accent Chair               | 88        | 76         | 82                   |
| Footstool                  | 127       | 72         | 28                   |
| (Scatters included)        |           |            |                      |
| r1                         | ****      | D          |                      |
| Elgar                      | W         | D          | Н                    |
| Grand Sofa<br>Midi Sofa    | 252       | 114        | 76<br>-(             |
| Chair                      | 209<br>87 | 114<br>86  | 76                   |
| Stool                      | 140       |            | 100                  |
| (Scatters included)        | 140       | 77         | 40                   |
| (Scatters included)        |           |            |                      |
| Ellington                  | W         | D          | Н                    |
| Chair                      | 80        | 70         | 94                   |
| Stool                      | 66        | 46         | 37                   |
| (Scatters optional extra)  |           |            |                      |
| 0 1                        |           |            |                      |
| Gatsby                     | W         | D          | Н                    |
| Grand Sofa                 | 233       | 99         | 75                   |
| Midi Sofa                  | 203       | 99         | 75                   |
| Snuggler                   | 138       | 99         | 75                   |
| (Scatters included)        |           |            |                      |
| Havana                     | W         | D          | H(cm)                |
| Grand Sofa                 | 235       | 104        | 85                   |
| Midi Sofa                  | 205       | 104        | 85                   |
| Petit Sofa                 | 175       | 104        | 85                   |
| Chair                      | 110       | 104        | 85                   |
| Stool                      | 60        | 60         | 46                   |
| (Scatters optional extras) | )         |            |                      |
| 11                         | w         | D          |                      |
| Jacaranda                  | W         | D          | Н                    |
| Midi Sofa<br>Petit Sofa    | 198       | 103        | 83                   |
| Snuggler                   | 168       | 103        | 83                   |
| Chair                      | 125<br>89 | 103<br>102 | 83<br>94             |
| Rectangular Stool          | 166       | 82         | 34                   |
| Curved Rect. Stool         | 132       | 80         | 3 <del>4</del><br>32 |
| (Scatters optional extras) | _         |            | )~                   |
|                            |           |            |                      |
| Kandinsky                  | W         | D          | Н                    |
| Grand Sofa                 | 226       | 99         | 84                   |
| Midi Sofa                  | 196       | 99         | 84                   |
| Wing Chair<br>Chair        | 75        | 72         | 92                   |
| Stool                      | 80<br>60  | 104<br>60  | 77                   |
|                            | OU        | 00         | 50                   |