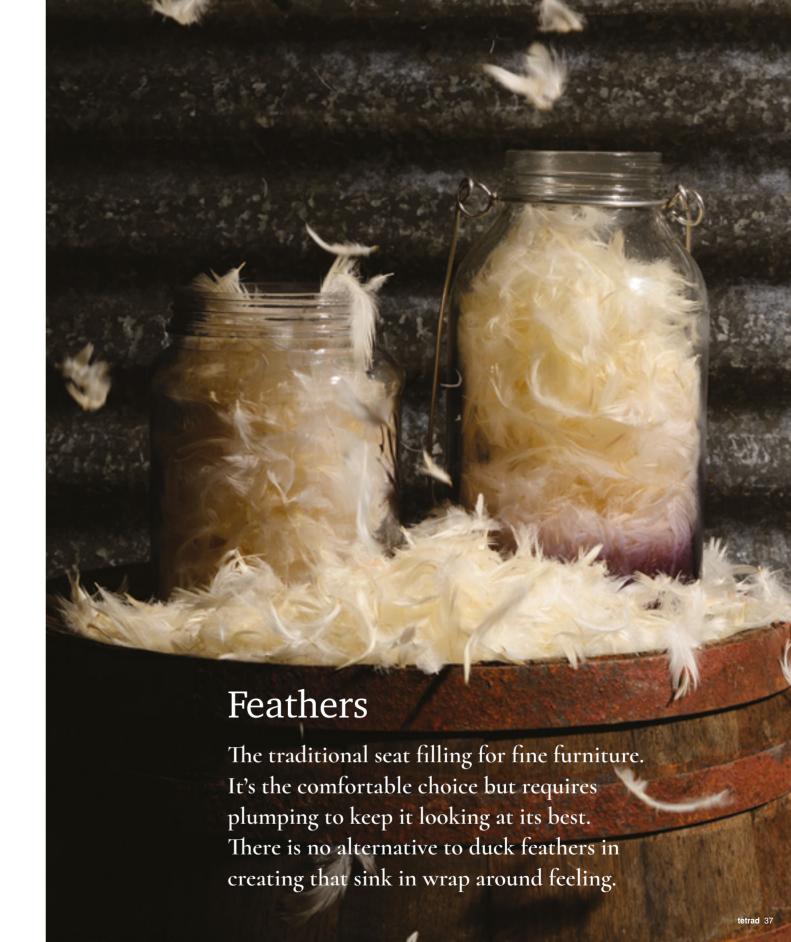

Feather fillings - we recommend that all cushions are plumped and turned on a regular basis in order to maintain loft and appearance.