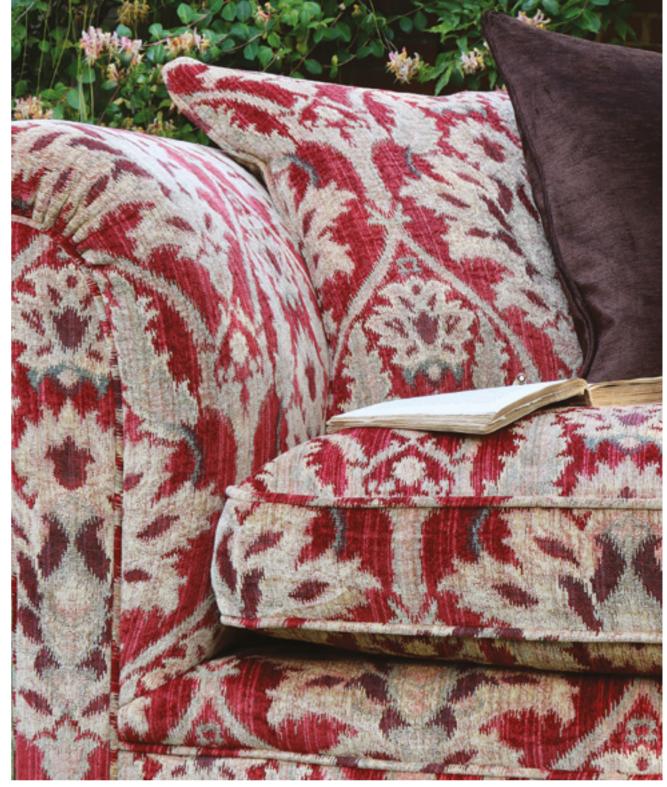

| Constable                  | W         | D          | Н                    |
|----------------------------|-----------|------------|----------------------|
| Grand Sofa                 | 263       | 111        | 72                   |
| Midi Sofa                  | 233       | 111        | 72                   |
| Cuddler Chair              | 158       | 111        | 72                   |
| Wing Chair                 | 86        | 76         | 100                  |
| Rectangular Stool          | 122       | 68         | 37                   |
| Square Stool               | 55        | 55         | 40                   |
| (Scatters included)        |           |            |                      |
| Dalmore                    | W         | D          | Н                    |
| Midi Sofa                  | 195       | 94         | 84                   |
| Petit Sofa                 | 173       | 94         | 84                   |
| Chair                      | 76        | 88         | 93                   |
| Accent Chair               | 88        | 76         | 82                   |
| Footstool                  | 127       | 72         | 28                   |
| (Scatters included)        |           |            |                      |
| r1                         | ****      | D          |                      |
| Elgar                      | W         | D          | Н                    |
| Grand Sofa<br>Midi Sofa    | 252       | 114        | 76<br>-(             |
| Chair                      | 209<br>87 | 114<br>86  | 76                   |
| Stool                      | 140       |            | 100                  |
| (Scatters included)        | 140       | 77         | 40                   |
| (Scatters included)        |           |            |                      |
| Ellington                  | W         | D          | Н                    |
| Chair                      | 80        | 70         | 94                   |
| Stool                      | 66        | 46         | 37                   |
| (Scatters optional extra)  |           |            |                      |
| 0 1                        |           |            |                      |
| Gatsby                     | W         | D          | Н                    |
| Grand Sofa                 | 233       | 99         | 75                   |
| Midi Sofa                  | 203       | 99         | 75                   |
| Snuggler                   | 138       | 99         | 75                   |
| (Scatters included)        |           |            |                      |
| Havana                     | W         | D          | H(cm)                |
| Grand Sofa                 | 235       | 104        | 85                   |
| Midi Sofa                  | 205       | 104        | 85                   |
| Petit Sofa                 | 175       | 104        | 85                   |
| Chair                      | 110       | 104        | 85                   |
| Stool                      | 60        | 60         | 46                   |
| (Scatters optional extras) | )         |            |                      |
| 11                         | w         | D          |                      |
| Jacaranda                  | W         | D          | Н                    |
| Midi Sofa<br>Petit Sofa    | 198       | 103        | 83                   |
| Snuggler                   | 168       | 103        | 83                   |
| Chair                      | 125<br>89 | 103<br>102 | 83<br>94             |
| Rectangular Stool          | 166       | 82         | 34                   |
| Curved Rect. Stool         | 132       | 80         | 3 <del>4</del><br>32 |
| (Scatters optional extras) | _         |            | )~                   |
|                            |           |            |                      |
| Kandinsky                  | W         | D          | Н                    |
| Grand Sofa                 | 226       | 99         | 84                   |
| Midi Sofa                  | 196       | 99         | 84                   |
| Wing Chair<br>Chair        | 75        | 72         | 92                   |
| Stool                      | 80<br>60  | 104<br>60  | 77                   |
|                            | OU        | 00         | 50                   |