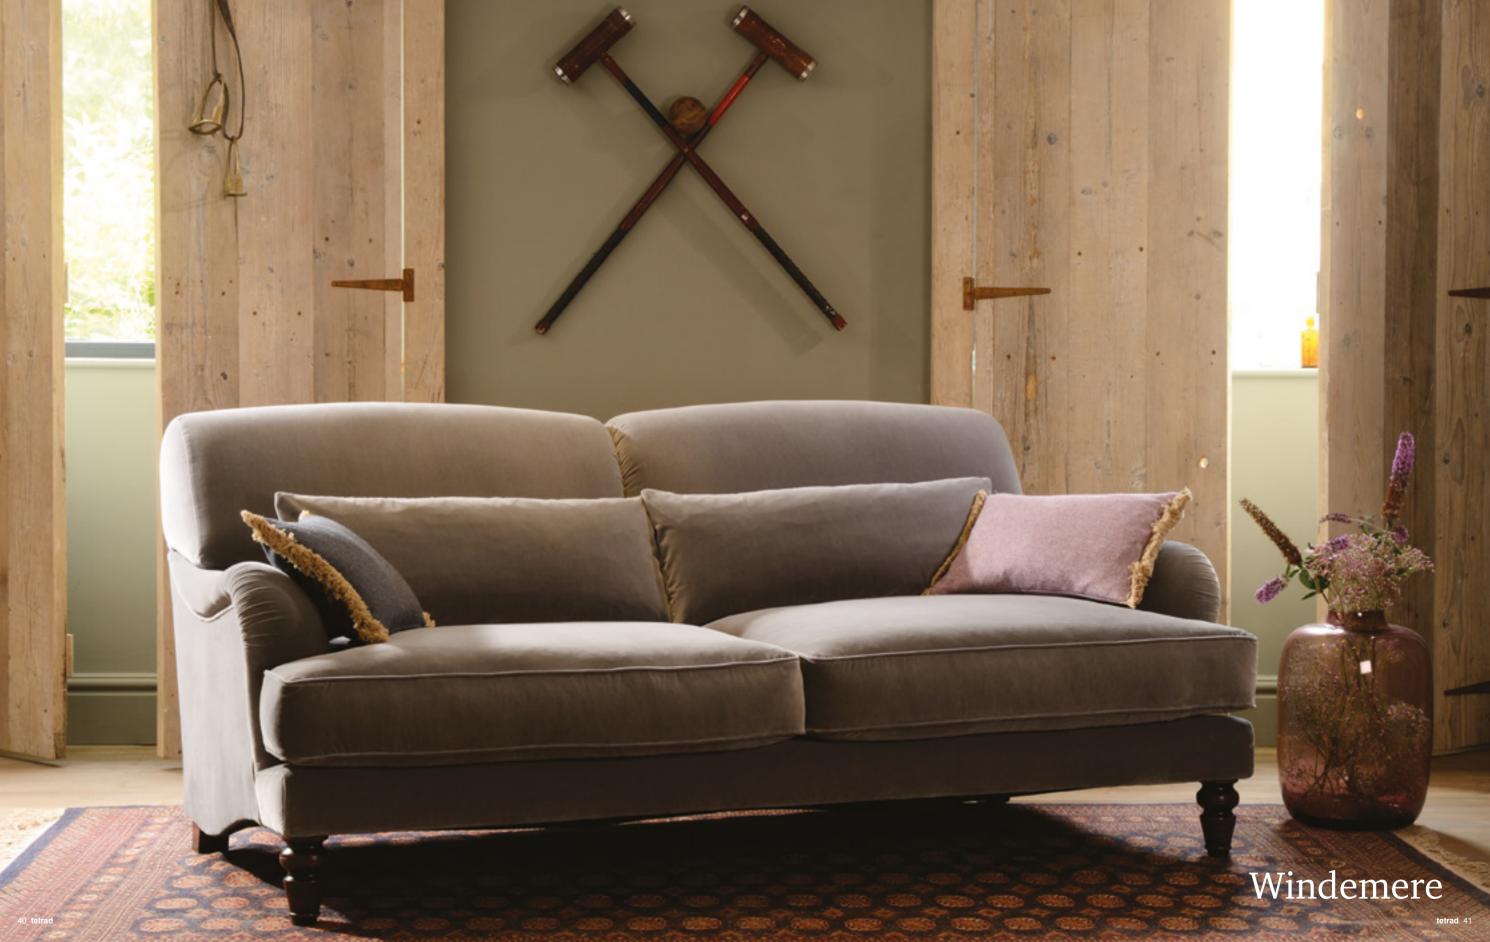

(Scatters optional extras)

| Keswick                            | W         | D     | Н   |
|------------------------------------|-----------|-------|-----|
| Chair                              | 76        | 88    | 93  |
| (Scatters optional extra)          | 1         |       |     |
| Lowry                              | W         | D     | Н   |
| Grand Sofa                         | 260       | 114*  | 80  |
| Midi Sofa                          | 230       | 114*  | 80  |
| One arm                            | 188       | 100   | 80  |
| Chaise                             | 100       | 176   | 80  |
| Snuggler                           | 146       | 114*  | 80  |
| Stool                              | 100       | 70    | 46  |
| (Scatters included)                |           |       |     |
| * Curved option availab            | le, depth | 120cm |     |
| Matisse                            | W         | D     | Н   |
| Grand Sofa                         | 237       | 102   | 70  |
| Midi Sofa                          | 202       | 102   | 70  |
| Petit Sofa                         | 183       | 102   | 70  |
| Stool                              | 132       | 80    | 33  |
| (Scatters optional extras          | s)        |       |     |
| Montana                            | W         | D     | Н   |
| Grand Sofa                         | 263       | 104   | 83  |
| Midi Sofa                          | 233       | 104   | 83  |
| Snuggler                           | 164       | 100   | 83  |
| Wing Chair                         | 88        | 94    | 106 |
| Rectangular Stool                  | 122       | 68    | 39  |
| Square Stool                       | 68        | 68    | 39  |
| (Scatters included)                |           |       | ))  |
| Norton                             | W         | D     | Н   |
| Midi Sofa                          | 216       | 102   | 67  |
| Petit Sofa                         | 194       | 102   | 67  |
| Wing Chair                         | 86        | 103   | 98  |
| Stool                              |           | 42    |     |
| (Scatters optional extras          | 52<br>;)  | 42    | 33  |
| D                                  | w         | D     |     |
| Prince                             | W         | D     | Н   |
| Large Sofa                         | 182       | 82    | 85  |
| Midi Sofa                          | 130       | 82    | 85  |
| Chair<br>(Scatters optional extras | 78<br>s)  | 82    | 85  |
| w/: 1                              | 3377      | Б.    |     |
| Windemere                          | W         | D     | Н   |
| Midi Sofa                          | 205       | 109   | 88  |
| Petit Sofa                         | 175       | 109   | 88  |
| Chair                              | 95        | 109   | 88  |
| Stool                              | 75        | 58    | 38  |
| (Scatters optional extras          | s)        |       |     |
|                                    |           |       |     |
|                                    |           |       |     |
|                                    |           |       |     |
|                                    |           |       |     |