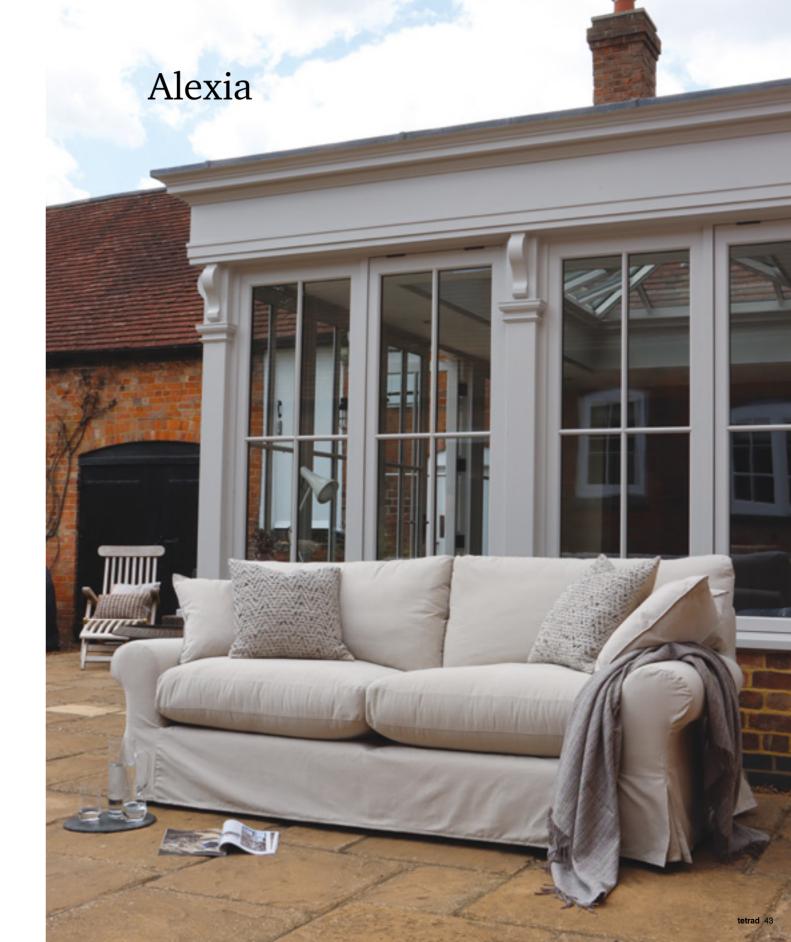

## Dimensions

All dimensions in centimetres.
For more comprehensive information please visit
www.tetrad.co.uk

| www.tetrad.co.uk             |           |     |    |
|------------------------------|-----------|-----|----|
| Aberlour                     | W         | D   | Н  |
| Midi Sofa                    | 174       | 91  | 8  |
| Petit Sofa                   | 144       | 91  | 8  |
| Chair                        | 88        | 91  | 8  |
| (Scatters: 2 per sofa)       |           |     |    |
| Alexia                       | W         | D   | Н  |
| Grand Sofa                   | 230       | 108 | 9  |
| Midi Sofa                    | 200       | 108 | 9  |
| Chair                        | 105       | 108 | 9  |
| Stool                        | 60        | 60  | 4  |
| (Scatters: 2 in base fabric  | per sofa) |     | -  |
| Alicia                       | W         | D   | Н  |
| Grand Sofa                   |           |     | 8  |
| Midi Sofa                    | 249       | 103 | 8  |
| Petit Sofa                   | 217       | 103 | 8  |
| Sofabed                      | 187       | 103 |    |
| Sofabed<br>Chair             | 217       | 103 | 8  |
| Stool                        | 110       | 92  | 8  |
| (Scatters included)          | 60        | 60  | 4  |
| D                            |           | _   | _  |
| Battersea                    | W         | D   | Н  |
| Large Sofa                   | 200       | 92  | 7  |
| Midi Sofa                    | 168       | 92  | 7  |
| Cuddler                      | 118       | 92  | 7  |
| Chair<br>(Scatters included) | 85        | 84  | 7  |
| (Scatters included)          |           |     |    |
| Beardsley/Bradley            |           | D   | Н  |
| Beardsley Wing Chair         |           | 87  | 10 |
| Bradley Wing Chair           | 84        | 87  | 10 |
| (Scatters optional extra)    |           |     |    |
| Berneray                     | W         | D   | Н  |
| Double Bed                   | 145       | 222 | 1  |
| King Size Bed                | 160       | 232 | 1  |
| Super King Size Bed          |           | 232 | 1  |
| 11                           | 135       | 37  | 5  |
| Small Bedding Box            | 68        | 37  | 5  |
| (Scatters not included)      |           | )/  | ,  |
|                              |           |     |    |
| Buxar                        | W         | D   | H  |
| Grand Sofa                   | 222       | 96  | 7  |
| Midi Sofa                    | 200       | 96  | 7  |
| (Scatters optional extras)   |           |     |    |
| Calvay                       | W         | D   | Н  |
| Chair                        | 82        | 90  | 9  |
| (Scatters optional extra)    |           |     |    |
| Coniston                     | W         | D   | Н  |
| Midi Sofa                    | 212       | 103 |    |
| Petit Sofa                   | 190       | 103 | 7  |
| Rectangular Stool            | 160       | 80  | 7: |
| (Scatters optional extras)   |           |     | ). |
| (ocutters optional extras)   |           |     |    |