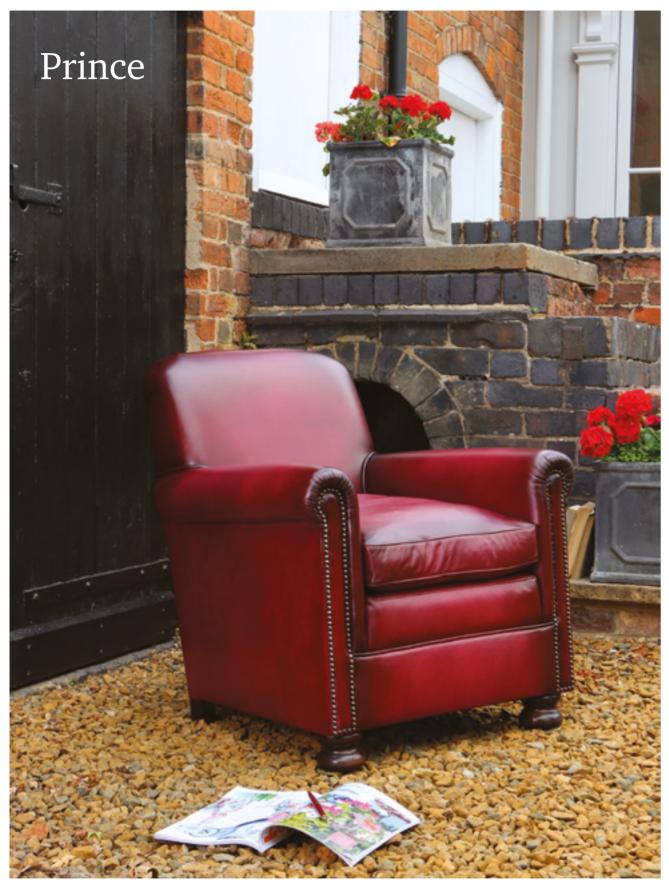

(Scatters optional extras)

| Keswick                            | W         | D     | Н   |
|------------------------------------|-----------|-------|-----|
| Chair                              | 76        | 88    | 93  |
| (Scatters optional extra)          | 1         |       |     |
| Lowry                              | W         | D     | Н   |
| Grand Sofa                         | 260       | 114*  | 80  |
| Midi Sofa                          | 230       | 114*  | 80  |
| One arm                            | 188       | 100   | 80  |
| Chaise                             | 100       | 176   | 80  |
| Snuggler                           | 146       | 114*  | 80  |
| Stool                              | 100       | 70    | 46  |
| (Scatters included)                |           |       |     |
| * Curved option availab            | le, depth | 120cm |     |
| Matisse                            | W         | D     | Н   |
| Grand Sofa                         | 237       | 102   | 70  |
| Midi Sofa                          | 202       | 102   | 70  |
| Petit Sofa                         | 183       | 102   | 70  |
| Stool                              | 132       | 80    | 33  |
| (Scatters optional extras          | s)        |       |     |
| Montana                            | W         | D     | Н   |
| Grand Sofa                         | 263       | 104   | 83  |
| Midi Sofa                          | 233       | 104   | 83  |
| Snuggler                           | 164       | 100   | 83  |
| Wing Chair                         | 88        | 94    | 106 |
| Rectangular Stool                  | 122       | 68    | 39  |
| Square Stool                       | 68        | 68    | 39  |
| (Scatters included)                |           |       | ))  |
| Norton                             | W         | D     | Н   |
| Midi Sofa                          | 216       | 102   | 67  |
| Petit Sofa                         | 194       | 102   | 67  |
| Wing Chair                         | 86        | 103   | 98  |
| Stool                              |           | 42    |     |
| (Scatters optional extras          | 52<br>;)  | 42    | 33  |
| D                                  | w         | D     |     |
| Prince                             | W         | D     | Н   |
| Large Sofa                         | 182       | 82    | 85  |
| Midi Sofa                          | 130       | 82    | 85  |
| Chair<br>(Scatters optional extras | 78<br>s)  | 82    | 85  |
| w/: 1                              | 3377      | Б.    |     |
| Windemere                          | W         | D     | Н   |
| Midi Sofa                          | 205       | 109   | 88  |
| Petit Sofa                         | 175       | 109   | 88  |
| Chair                              | 95        | 109   | 88  |
| Stool                              | 75        | 58    | 38  |
| (Scatters optional extras          | s)        |       |     |
|                                    |           |       |     |
|                                    |           |       |     |
|                                    |           |       |     |
|                                    |           |       |     |