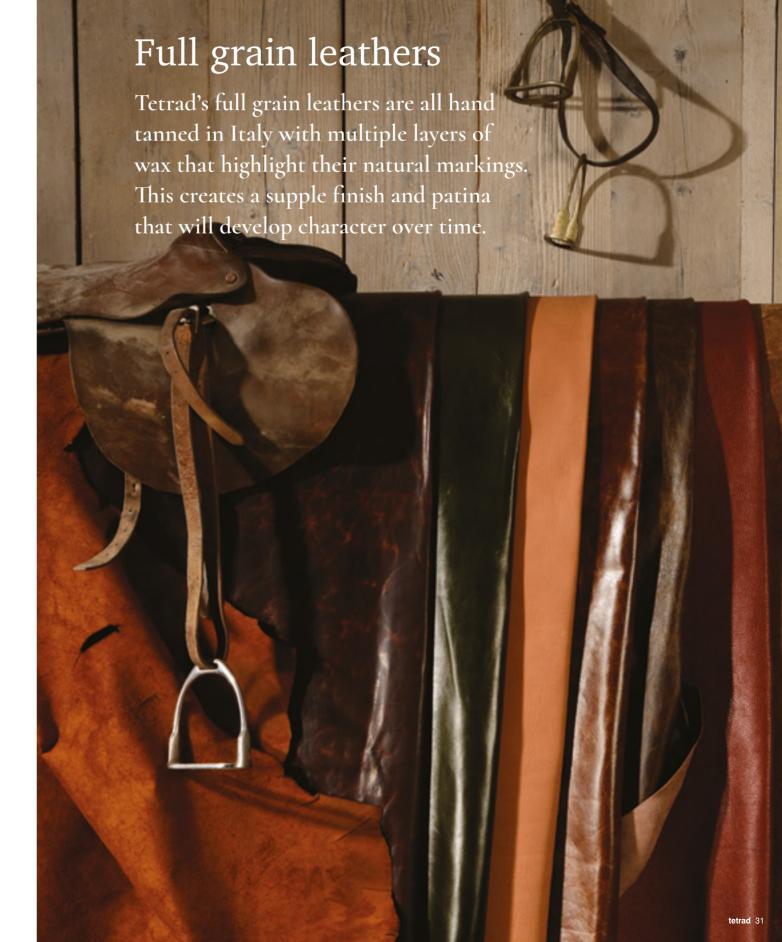

Tetrad full grain leathers and natural fabrics may vary in colour and texture. Markings in the hide are regarded as natural characteristics. Colours are also subject to the limitations of the print process. If in doubt we advise you to request a sample from us via the website or your local strekist