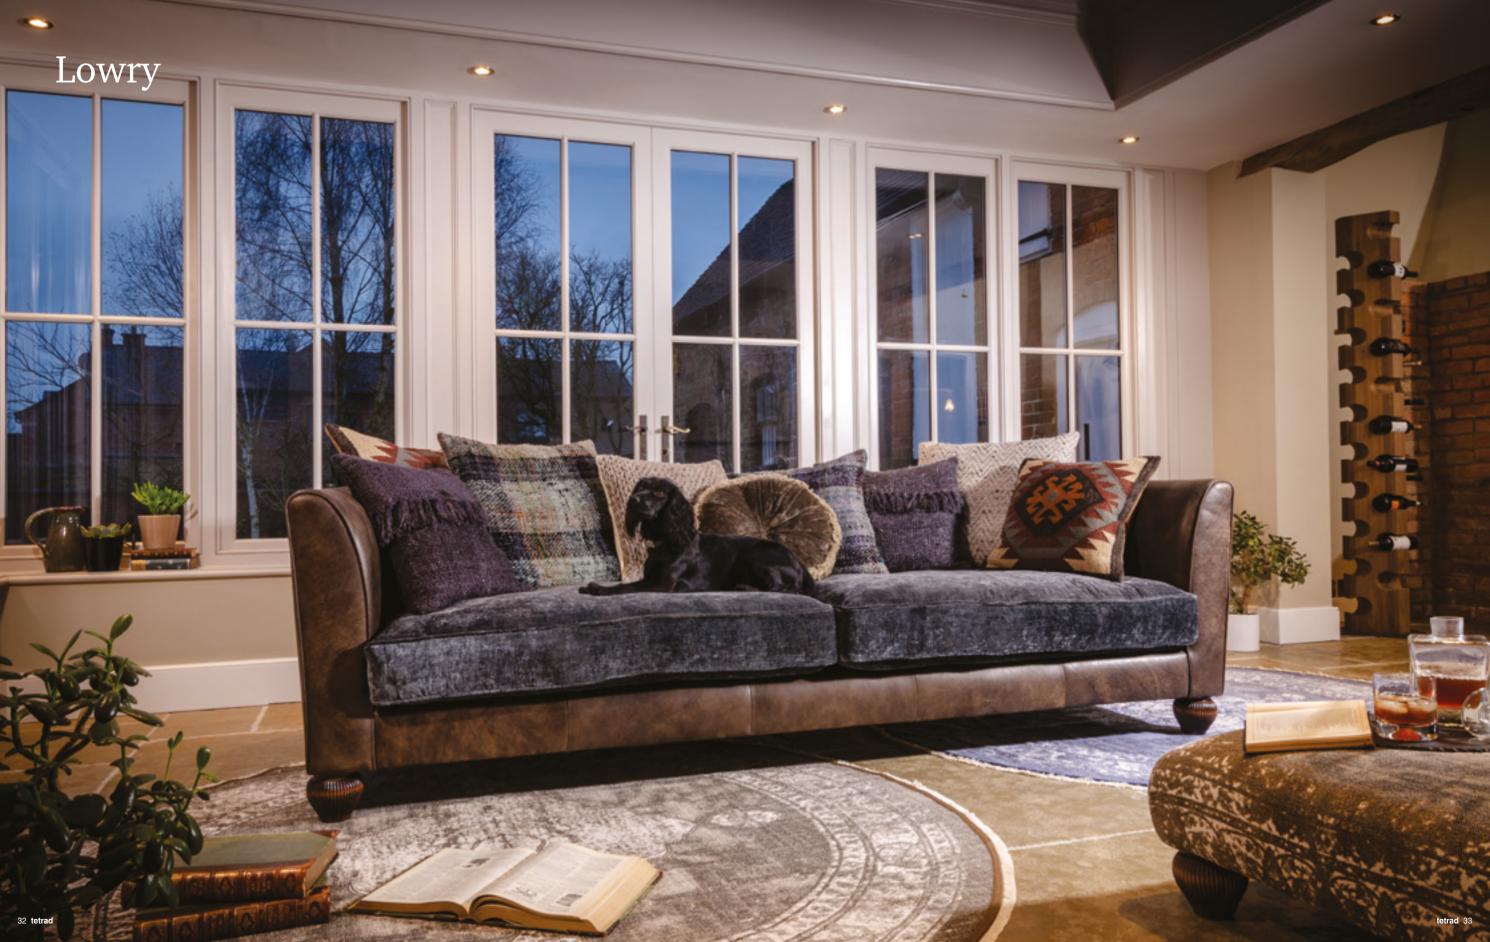

(Scatters optional extras)

| Keswick                            | W         | D     | Н   |
|------------------------------------|-----------|-------|-----|
| Chair                              | 76        | 88    | 93  |
| (Scatters optional extra)          | 1         |       |     |
| Lowry                              | W         | D     | Н   |
| Grand Sofa                         | 260       | 114*  | 80  |
| Midi Sofa                          | 230       | 114*  | 80  |
| One arm                            | 188       | 100   | 80  |
| Chaise                             | 100       | 176   | 80  |
| Snuggler                           | 146       | 114*  | 80  |
| Stool                              | 100       | 70    | 46  |
| (Scatters included)                |           |       |     |
| * Curved option availab            | le, depth | 120cm |     |
| Matisse                            | W         | D     | Н   |
| Grand Sofa                         | 237       | 102   | 70  |
| Midi Sofa                          | 202       | 102   | 70  |
| Petit Sofa                         | 183       | 102   | 70  |
| Stool                              | 132       | 80    | 33  |
| (Scatters optional extras          | s)        |       |     |
| Montana                            | W         | D     | Н   |
| Grand Sofa                         | 263       | 104   | 83  |
| Midi Sofa                          | 233       | 104   | 83  |
| Snuggler                           | 164       | 100   | 83  |
| Wing Chair                         | 88        | 94    | 106 |
| Rectangular Stool                  | 122       | 68    | 39  |
| Square Stool                       | 68        | 68    | 39  |
| (Scatters included)                |           |       | ))  |
| Norton                             | W         | D     | Н   |
| Midi Sofa                          | 216       | 102   | 67  |
| Petit Sofa                         | 194       | 102   | 67  |
| Wing Chair                         | 86        | 103   | 98  |
| Stool                              |           | 42    |     |
| (Scatters optional extras          | 52<br>;)  | 42    | 33  |
| D                                  | w         | D     |     |
| Prince                             | W         | D     | Н   |
| Large Sofa                         | 182       | 82    | 85  |
| Midi Sofa                          | 130       | 82    | 85  |
| Chair<br>(Scatters optional extras | 78<br>s)  | 82    | 85  |
| w/: 1                              | 3377      | Б.    |     |
| Windemere                          | W         | D     | Н   |
| Midi Sofa                          | 205       | 109   | 88  |
| Petit Sofa                         | 175       | 109   | 88  |
| Chair                              | 95        | 109   | 88  |
| Stool                              | 75        | 58    | 38  |
| (Scatters optional extras          | s)        |       |     |
|                                    |           |       |     |
|                                    |           |       |     |
|                                    |           |       |     |
|                                    |           |       |     |