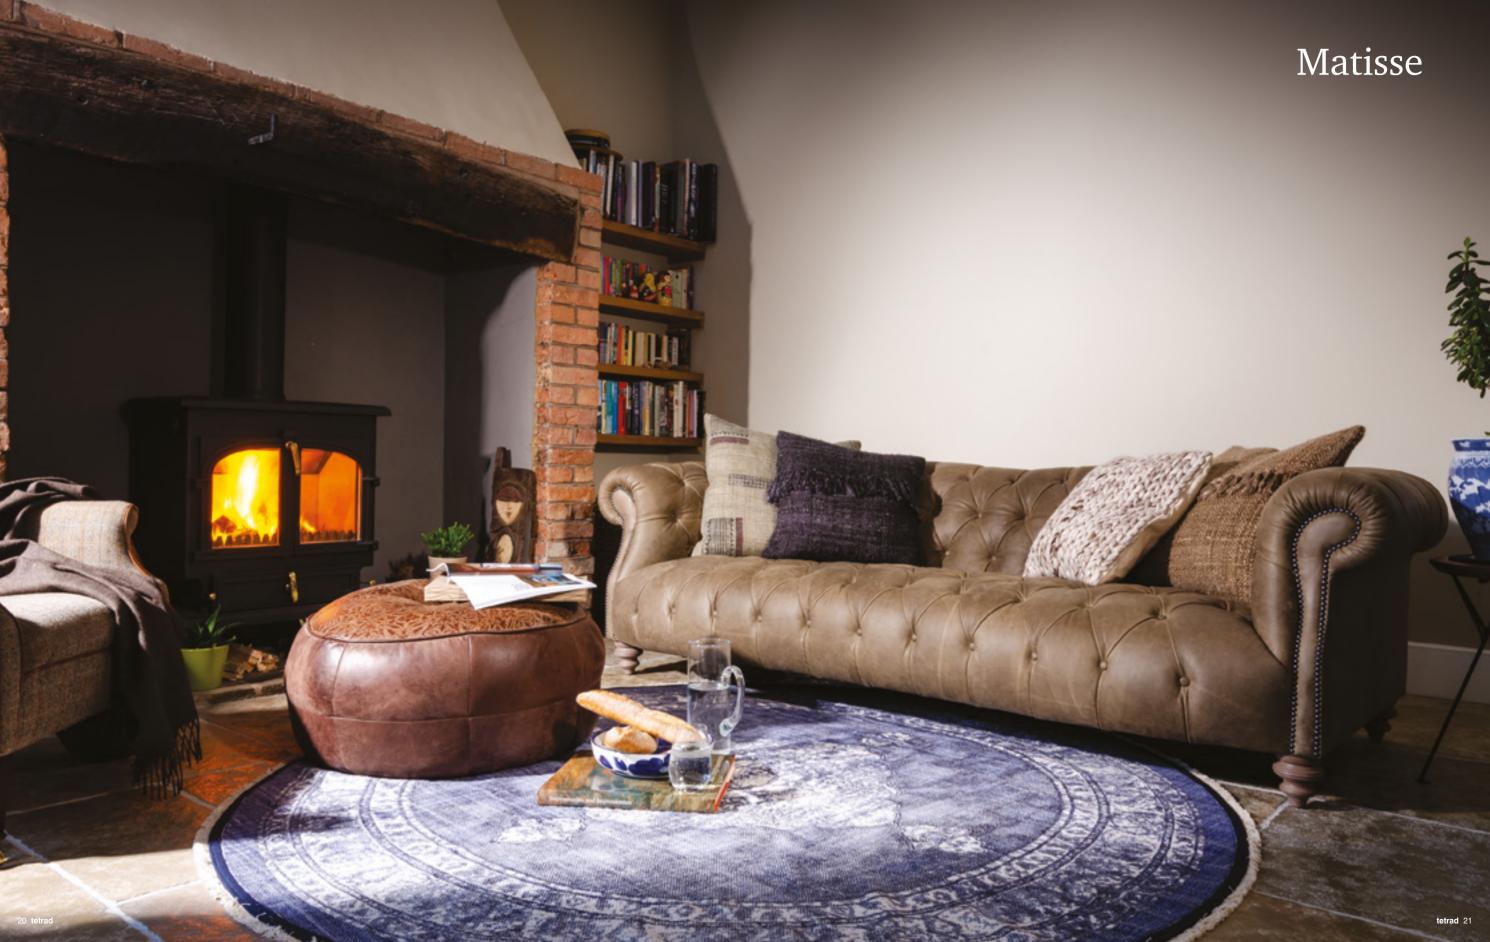

(Scatters optional extras)

| Keswick                            | W         | D     | Н   |
|------------------------------------|-----------|-------|-----|
| Chair                              | 76        | 88    | 93  |
| (Scatters optional extra)          | 1         |       |     |
| Lowry                              | W         | D     | Н   |
| Grand Sofa                         | 260       | 114*  | 80  |
| Midi Sofa                          | 230       | 114*  | 80  |
| One arm                            | 188       | 100   | 80  |
| Chaise                             | 100       | 176   | 80  |
| Snuggler                           | 146       | 114*  | 80  |
| Stool                              | 100       | 70    | 46  |
| (Scatters included)                |           |       |     |
| * Curved option availab            | le, depth | 120cm |     |
| Matisse                            | W         | D     | Н   |
| Grand Sofa                         | 237       | 102   | 70  |
| Midi Sofa                          | 202       | 102   | 70  |
| Petit Sofa                         | 183       | 102   | 70  |
| Stool                              | 132       | 80    | 33  |
| (Scatters optional extras          | s)        |       |     |
| Montana                            | W         | D     | Н   |
| Grand Sofa                         | 263       | 104   | 83  |
| Midi Sofa                          | 233       | 104   | 83  |
| Snuggler                           | 164       | 100   | 83  |
| Wing Chair                         | 88        | 94    | 106 |
| Rectangular Stool                  | 122       | 68    | 39  |
| Square Stool                       | 68        | 68    | 39  |
| (Scatters included)                |           |       | ))  |
| Norton                             | W         | D     | Н   |
| Midi Sofa                          | 216       | 102   | 67  |
| Petit Sofa                         | 194       | 102   | 67  |
| Wing Chair                         | 86        | 103   | 98  |
| Stool                              |           | 42    |     |
| (Scatters optional extras          | 52<br>;)  | 42    | 33  |
| D                                  | w         | D     |     |
| Prince                             | W         | D     | Н   |
| Large Sofa                         | 182       | 82    | 85  |
| Midi Sofa                          | 130       | 82    | 85  |
| Chair<br>(Scatters optional extras | 78<br>s)  | 82    | 85  |
| w/: 1                              | 3377      | Б.    |     |
| Windemere                          | W         | D     | Н   |
| Midi Sofa                          | 205       | 109   | 88  |
| Petit Sofa                         | 175       | 109   | 88  |
| Chair                              | 95        | 109   | 88  |
| Stool                              | 75        | 58    | 38  |
| (Scatters optional extras          | s)        |       |     |
|                                    |           |       |     |
|                                    |           |       |     |
|                                    |           |       |     |
|                                    |           |       |     |