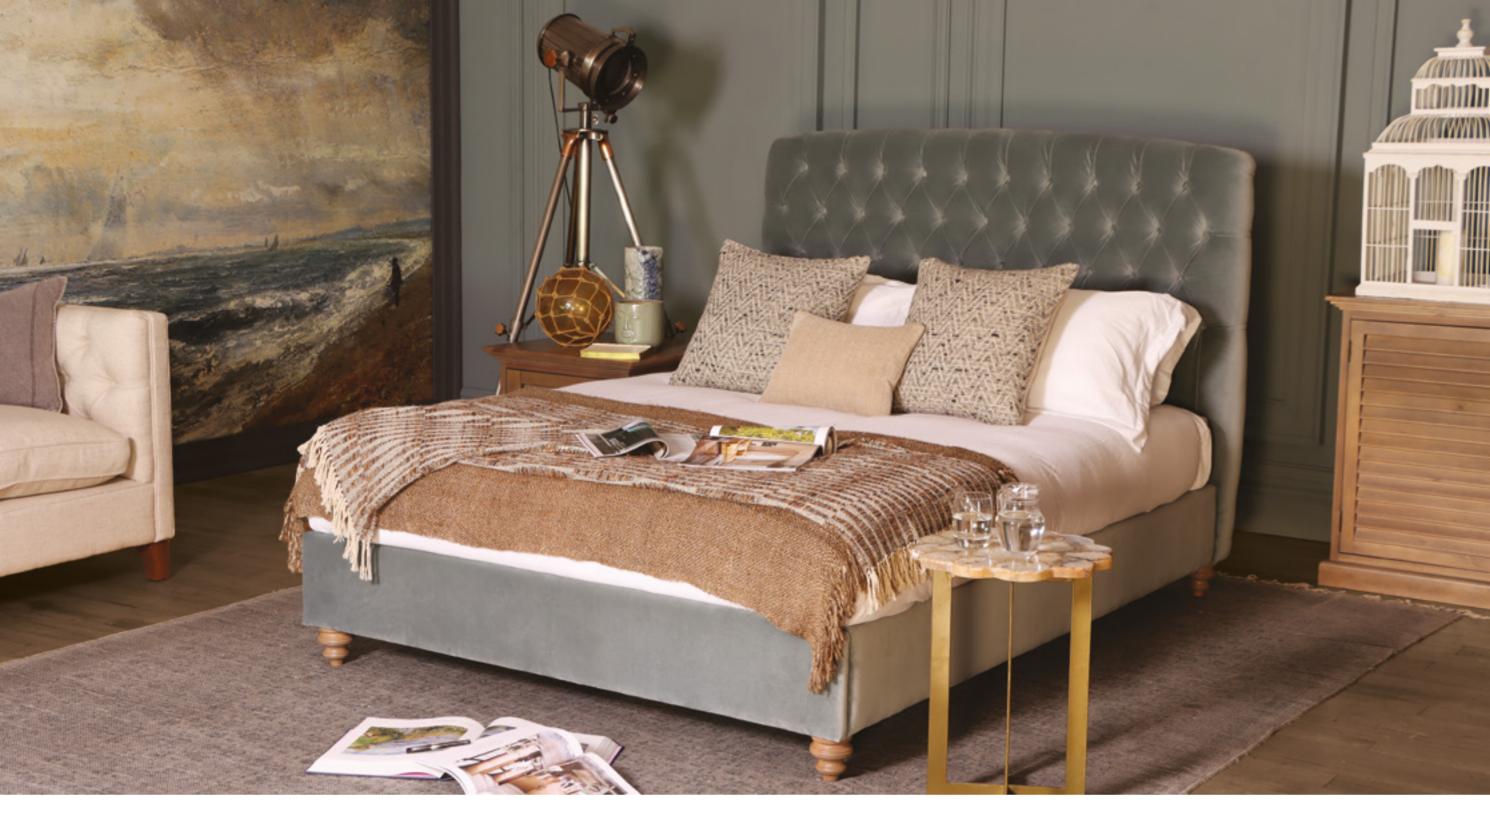

## Dimensions

All dimensions in centimetres.
For more comprehensive information please visit
www.tetrad.co.uk

| www.tetrad.co.uk             |           |     |    |
|------------------------------|-----------|-----|----|
| Aberlour                     | W         | D   | Н  |
| Midi Sofa                    | 174       | 91  | 8  |
| Petit Sofa                   | 144       | 91  | 8  |
| Chair                        | 88        | 91  | 8  |
| (Scatters: 2 per sofa)       |           |     |    |
| Alexia                       | W         | D   | Н  |
| Grand Sofa                   | 230       | 108 | 9  |
| Midi Sofa                    | 200       | 108 | 9  |
| Chair                        | 105       | 108 | 9  |
| Stool                        | 60        | 60  | 4  |
| (Scatters: 2 in base fabric  | per sofa) |     | -  |
| Alicia                       | W         | D   | Н  |
| Grand Sofa                   |           |     | 8  |
| Midi Sofa                    | 249       | 103 | 8  |
| Petit Sofa                   | 217       | 103 | 8  |
| Sofabed                      | 187       | 103 |    |
| Sofabed<br>Chair             | 217       | 103 | 8  |
| Stool                        | 110       | 92  | 8  |
| (Scatters included)          | 60        | 60  | 4  |
| D                            |           | _   | _  |
| Battersea                    | W         | D   | Н  |
| Large Sofa                   | 200       | 92  | 7  |
| Midi Sofa                    | 168       | 92  | 7  |
| Cuddler                      | 118       | 92  | 7  |
| Chair<br>(Scatters included) | 85        | 84  | 7  |
| (Scatters included)          |           |     |    |
| Beardsley/Bradley            |           | D   | Н  |
| Beardsley Wing Chair         |           | 87  | 10 |
| Bradley Wing Chair           | 84        | 87  | 10 |
| (Scatters optional extra)    |           |     |    |
| Berneray                     | W         | D   | Н  |
| Double Bed                   | 145       | 222 | 1  |
| King Size Bed                | 160       | 232 | 1  |
| Super King Size Bed          |           | 232 | 1  |
| 11                           | 135       | 37  | 5  |
| Small Bedding Box            | 68        | 37  | 5  |
| (Scatters not included)      |           | )/  | ,  |
|                              |           |     |    |
| Buxar                        | W         | D   | H  |
| Grand Sofa                   | 222       | 96  | 7  |
| Midi Sofa                    | 200       | 96  | 7  |
| (Scatters optional extras)   |           |     |    |
| Calvay                       | W         | D   | Н  |
| Chair                        | 82        | 90  | 9  |
| (Scatters optional extra)    |           |     |    |
| Coniston                     | W         | D   | Н  |
| Midi Sofa                    | 212       | 103 |    |
| Petit Sofa                   | 190       | 103 | 7  |
| Rectangular Stool            | 160       | 80  | 7: |
| (Scatters optional extras)   |           |     | ). |
| (ocutters optional extras)   |           |     |    |