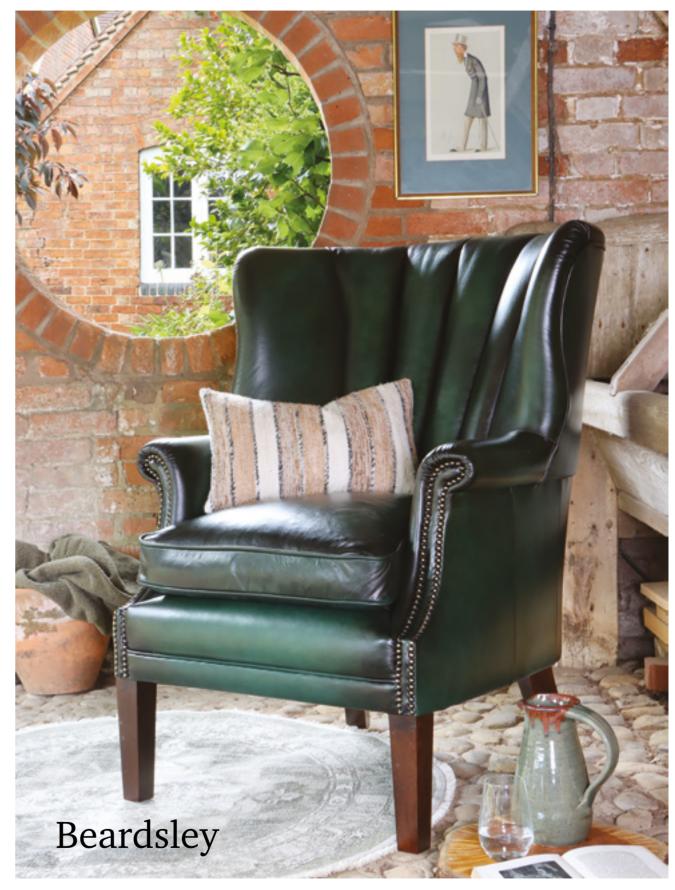

| Constable                  | W         | D          | Н                    |
|----------------------------|-----------|------------|----------------------|
| Grand Sofa                 | 263       | 111        | 72                   |
| Midi Sofa                  | 233       | 111        | 72                   |
| Cuddler Chair              | 158       | 111        | 72                   |
| Wing Chair                 | 86        | 76         | 100                  |
| Rectangular Stool          | 122       | 68         | 37                   |
| Square Stool               | 55        | 55         | 40                   |
| (Scatters included)        |           |            |                      |
| Dalmore                    | W         | D          | Н                    |
| Midi Sofa                  | 195       | 94         | 84                   |
| Petit Sofa                 | 173       | 94         | 84                   |
| Chair                      | 76        | 88         | 93                   |
| Accent Chair               | 88        | 76         | 82                   |
| Footstool                  | 127       | 72         | 28                   |
| (Scatters included)        |           |            |                      |
| r1                         | ****      | D          |                      |
| Elgar                      | W         | D          | Н                    |
| Grand Sofa<br>Midi Sofa    | 252       | 114        | 76<br>-(             |
| Chair                      | 209<br>87 | 114<br>86  | 76                   |
| Stool                      | 140       |            | 100                  |
| (Scatters included)        | 140       | 77         | 40                   |
| (Scatters included)        |           |            |                      |
| Ellington                  | W         | D          | Н                    |
| Chair                      | 80        | 70         | 94                   |
| Stool                      | 66        | 46         | 37                   |
| (Scatters optional extra)  |           |            |                      |
| 0 1                        |           |            |                      |
| Gatsby                     | W         | D          | Н                    |
| Grand Sofa                 | 233       | 99         | 75                   |
| Midi Sofa                  | 203       | 99         | 75                   |
| Snuggler                   | 138       | 99         | 75                   |
| (Scatters included)        |           |            |                      |
| Havana                     | W         | D          | H(cm)                |
| Grand Sofa                 | 235       | 104        | 85                   |
| Midi Sofa                  | 205       | 104        | 85                   |
| Petit Sofa                 | 175       | 104        | 85                   |
| Chair                      | 110       | 104        | 85                   |
| Stool                      | 60        | 60         | 46                   |
| (Scatters optional extras) | )         |            |                      |
| 11                         | w         | D          |                      |
| Jacaranda                  | W         | D          | Н                    |
| Midi Sofa<br>Petit Sofa    | 198       | 103        | 83                   |
| Snuggler                   | 168       | 103        | 83                   |
| Chair                      | 125<br>89 | 103<br>102 | 83<br>94             |
| Rectangular Stool          | 166       | 82         | 34                   |
| Curved Rect. Stool         | 132       | 80         | 3 <del>4</del><br>32 |
| (Scatters optional extras) | _         |            | )~                   |
|                            |           |            |                      |
| Kandinsky                  | W         | D          | Н                    |
| Grand Sofa                 | 226       | 99         | 84                   |
| Midi Sofa                  | 196       | 99         | 84                   |
| Wing Chair<br>Chair        | 75        | 72         | 92                   |
| Stool                      | 80<br>60  | 104<br>60  | 77                   |
|                            | OU        | 00         | 50                   |