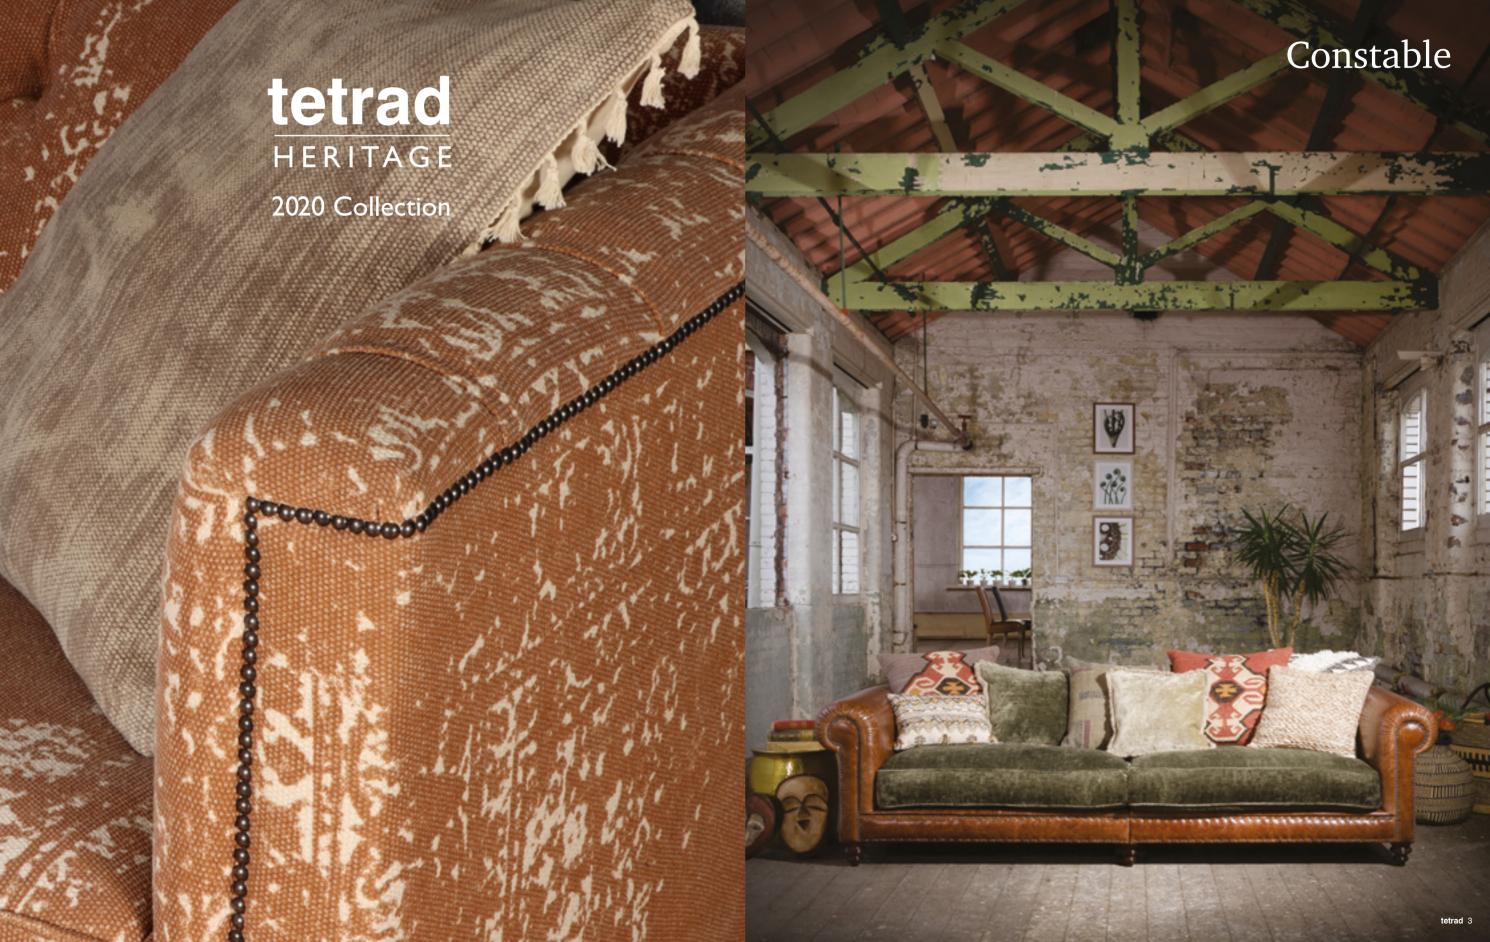

| Constable                  | W         | D          | Н                    |
|----------------------------|-----------|------------|----------------------|
| Grand Sofa                 | 263       | 111        | 72                   |
| Midi Sofa                  | 233       | 111        | 72                   |
| Cuddler Chair              | 158       | 111        | 72                   |
| Wing Chair                 | 86        | 76         | 100                  |
| Rectangular Stool          | 122       | 68         | 37                   |
| Square Stool               | 55        | 55         | 40                   |
| (Scatters included)        |           |            |                      |
| Dalmore                    | W         | D          | Н                    |
| Midi Sofa                  | 195       | 94         | 84                   |
| Petit Sofa                 | 173       | 94         | 84                   |
| Chair                      | 76        | 88         | 93                   |
| Accent Chair               | 88        | 76         | 82                   |
| Footstool                  | 127       | 72         | 28                   |
| (Scatters included)        |           |            |                      |
| r1                         | ****      | D          |                      |
| Elgar                      | W         | D          | Н                    |
| Grand Sofa<br>Midi Sofa    | 252       | 114        | 76<br>-(             |
| Chair                      | 209<br>87 | 114<br>86  | 76                   |
| Stool                      | 140       |            | 100                  |
| (Scatters included)        | 140       | 77         | 40                   |
| (Scatters included)        |           |            |                      |
| Ellington                  | W         | D          | Н                    |
| Chair                      | 80        | 70         | 94                   |
| Stool                      | 66        | 46         | 37                   |
| (Scatters optional extra)  |           |            |                      |
| 0 1                        |           |            |                      |
| Gatsby                     | W         | D          | Н                    |
| Grand Sofa                 | 233       | 99         | 75                   |
| Midi Sofa                  | 203       | 99         | 75                   |
| Snuggler                   | 138       | 99         | 75                   |
| (Scatters included)        |           |            |                      |
| Havana                     | W         | D          | H(cm)                |
| Grand Sofa                 | 235       | 104        | 85                   |
| Midi Sofa                  | 205       | 104        | 85                   |
| Petit Sofa                 | 175       | 104        | 85                   |
| Chair                      | 110       | 104        | 85                   |
| Stool                      | 60        | 60         | 46                   |
| (Scatters optional extras) | )         |            |                      |
| 11                         | w         | D          |                      |
| Jacaranda                  | W         | D          | Н                    |
| Midi Sofa<br>Petit Sofa    | 198       | 103        | 83                   |
| Snuggler                   | 168       | 103        | 83                   |
| Chair                      | 125<br>89 | 103<br>102 | 83<br>94             |
| Rectangular Stool          | 166       | 82         | 34                   |
| Curved Rect. Stool         | 132       | 80         | 3 <del>4</del><br>32 |
| (Scatters optional extras) | _         |            | )~                   |
|                            |           |            |                      |
| Kandinsky                  | W         | D          | Н                    |
| Grand Sofa                 | 226       | 99         | 84                   |
| Midi Sofa                  | 196       | 99         | 84                   |
| Wing Chair<br>Chair        | 75        | 72         | 92                   |
| Stool                      | 80<br>60  | 104<br>60  | 77                   |
|                            | OU        | 00         | 50                   |