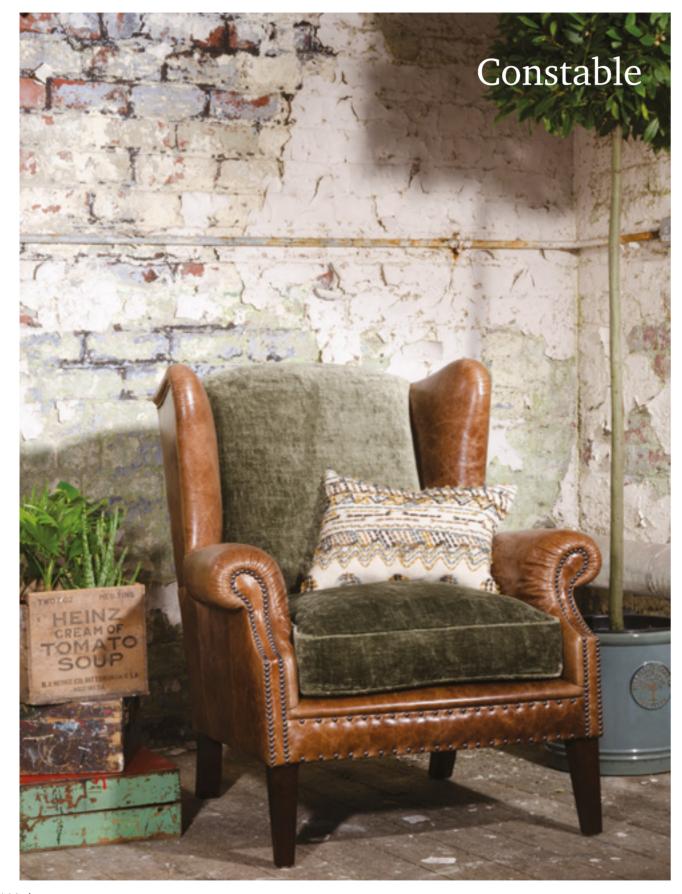

| Constable                  | W         | D          | Н                    |
|----------------------------|-----------|------------|----------------------|
| Grand Sofa                 | 263       | 111        | 72                   |
| Midi Sofa                  | 233       | 111        | 72                   |
| Cuddler Chair              | 158       | 111        | 72                   |
| Wing Chair                 | 86        | 76         | 100                  |
| Rectangular Stool          | 122       | 68         | 37                   |
| Square Stool               | 55        | 55         | 40                   |
| (Scatters included)        |           |            |                      |
| Dalmore                    | W         | D          | Н                    |
| Midi Sofa                  | 195       | 94         | 84                   |
| Petit Sofa                 | 173       | 94         | 84                   |
| Chair                      | 76        | 88         | 93                   |
| Accent Chair               | 88        | 76         | 82                   |
| Footstool                  | 127       | 72         | 28                   |
| (Scatters included)        |           |            |                      |
| r1                         | ****      | D          |                      |
| Elgar                      | W         | D          | Н                    |
| Grand Sofa<br>Midi Sofa    | 252       | 114        | 76<br>-(             |
| Chair                      | 209<br>87 | 114<br>86  | 76                   |
| Stool                      | 140       |            | 100                  |
| (Scatters included)        | 140       | 77         | 40                   |
| (Scatters included)        |           |            |                      |
| Ellington                  | W         | D          | Н                    |
| Chair                      | 80        | 70         | 94                   |
| Stool                      | 66        | 46         | 37                   |
| (Scatters optional extra)  |           |            |                      |
| 0 1                        |           |            |                      |
| Gatsby                     | W         | D          | Н                    |
| Grand Sofa                 | 233       | 99         | 75                   |
| Midi Sofa                  | 203       | 99         | 75                   |
| Snuggler                   | 138       | 99         | 75                   |
| (Scatters included)        |           |            |                      |
| Havana                     | W         | D          | H(cm)                |
| Grand Sofa                 | 235       | 104        | 85                   |
| Midi Sofa                  | 205       | 104        | 85                   |
| Petit Sofa                 | 175       | 104        | 85                   |
| Chair                      | 110       | 104        | 85                   |
| Stool                      | 60        | 60         | 46                   |
| (Scatters optional extras) | )         |            |                      |
| 11                         | w         | D          |                      |
| Jacaranda                  | W         | D          | Н                    |
| Midi Sofa<br>Petit Sofa    | 198       | 103        | 83                   |
| Snuggler                   | 168       | 103        | 83                   |
| Chair                      | 125<br>89 | 103<br>102 | 83<br>94             |
| Rectangular Stool          | 166       | 82         | 34                   |
| Curved Rect. Stool         | 132       | 80         | 3 <del>4</del><br>32 |
| (Scatters optional extras) | _         |            | )~                   |
|                            |           |            |                      |
| Kandinsky                  | W         | D          | Н                    |
| Grand Sofa                 | 226       | 99         | 84                   |
| Midi Sofa                  | 196       | 99         | 84                   |
| Wing Chair<br>Chair        | 75        | 72         | 92                   |
| Stool                      | 80<br>60  | 104<br>60  | 77                   |
|                            | OU        | 00         | 50                   |