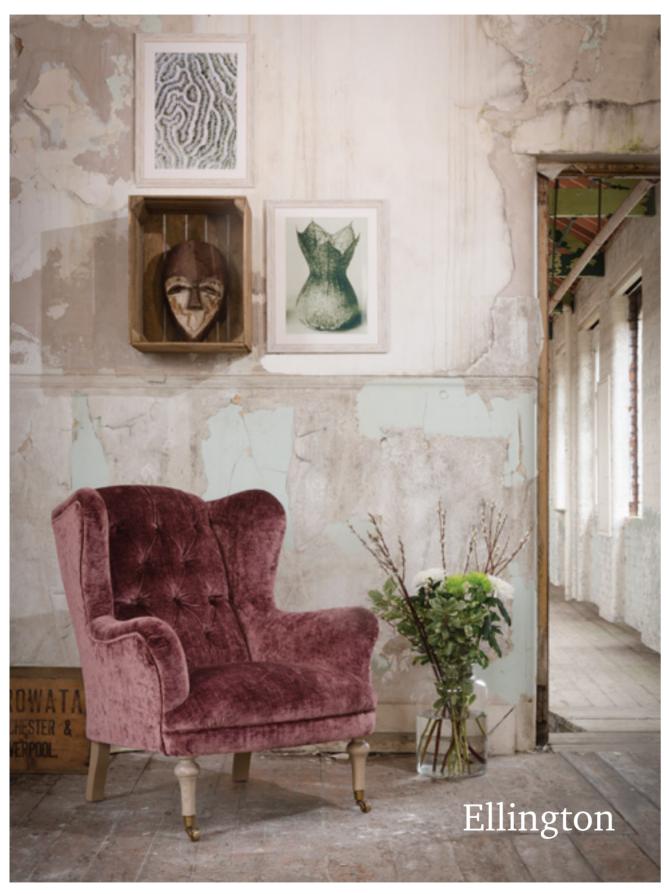

| Constable                  | W         | D          | Н                    |
|----------------------------|-----------|------------|----------------------|
| Grand Sofa                 | 263       | 111        | 72                   |
| Midi Sofa                  | 233       | 111        | 72                   |
| Cuddler Chair              | 158       | 111        | 72                   |
| Wing Chair                 | 86        | 76         | 100                  |
| Rectangular Stool          | 122       | 68         | 37                   |
| Square Stool               | 55        | 55         | 40                   |
| (Scatters included)        |           |            |                      |
| Dalmore                    | W         | D          | Н                    |
| Midi Sofa                  | 195       | 94         | 84                   |
| Petit Sofa                 | 173       | 94         | 84                   |
| Chair                      | 76        | 88         | 93                   |
| Accent Chair               | 88        | 76         | 82                   |
| Footstool                  | 127       | 72         | 28                   |
| (Scatters included)        |           |            |                      |
| r1                         | ****      | D          |                      |
| Elgar                      | W         | D          | Н                    |
| Grand Sofa<br>Midi Sofa    | 252       | 114        | 76<br>-(             |
| Chair                      | 209<br>87 | 114<br>86  | 76                   |
| Stool                      | 140       |            | 100                  |
| (Scatters included)        | 140       | 77         | 40                   |
| (Scatters included)        |           |            |                      |
| Ellington                  | W         | D          | Н                    |
| Chair                      | 80        | 70         | 94                   |
| Stool                      | 66        | 46         | 37                   |
| (Scatters optional extra)  |           |            |                      |
| 0 1                        |           |            |                      |
| Gatsby                     | W         | D          | Н                    |
| Grand Sofa                 | 233       | 99         | 75                   |
| Midi Sofa                  | 203       | 99         | 75                   |
| Snuggler                   | 138       | 99         | 75                   |
| (Scatters included)        |           |            |                      |
| Havana                     | W         | D          | H(cm)                |
| Grand Sofa                 | 235       | 104        | 85                   |
| Midi Sofa                  | 205       | 104        | 85                   |
| Petit Sofa                 | 175       | 104        | 85                   |
| Chair                      | 110       | 104        | 85                   |
| Stool                      | 60        | 60         | 46                   |
| (Scatters optional extras) | )         |            |                      |
| 11                         | w         | D          |                      |
| Jacaranda                  | W         | D          | Н                    |
| Midi Sofa<br>Petit Sofa    | 198       | 103        | 83                   |
| Snuggler                   | 168       | 103        | 83                   |
| Chair                      | 125<br>89 | 103<br>102 | 83<br>94             |
| Rectangular Stool          | 166       | 82         | 34                   |
| Curved Rect. Stool         | 132       | 80         | 3 <del>4</del><br>32 |
| (Scatters optional extras) | _         |            | )~                   |
|                            |           |            |                      |
| Kandinsky                  | W         | D          | Н                    |
| Grand Sofa                 | 226       | 99         | 84                   |
| Midi Sofa                  | 196       | 99         | 84                   |
| Wing Chair<br>Chair        | 75        | 72         | 92                   |
| Stool                      | 80<br>60  | 104<br>60  | 77                   |
|                            | OU        | 00         | 50                   |