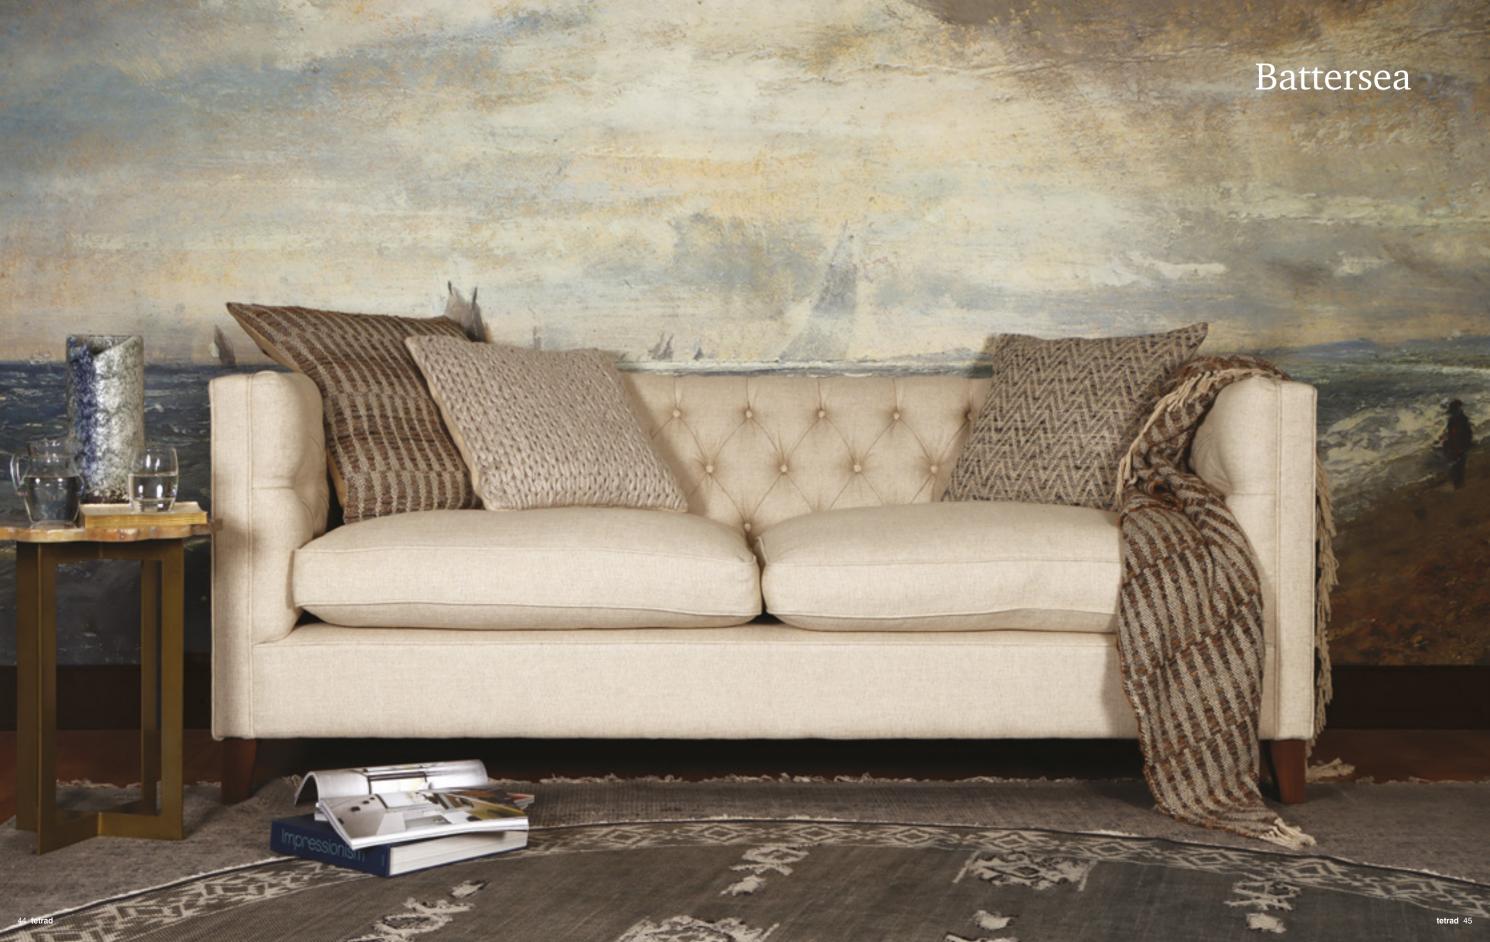

| Constable                  | W         | D          | Н                    |
|----------------------------|-----------|------------|----------------------|
| Grand Sofa                 | 263       | 111        | 72                   |
| Midi Sofa                  | 233       | 111        | 72                   |
| Cuddler Chair              | 158       | 111        | 72                   |
| Wing Chair                 | 86        | 76         | 100                  |
| Rectangular Stool          | 122       | 68         | 37                   |
| Square Stool               | 55        | 55         | 40                   |
| (Scatters included)        |           |            |                      |
| Dalmore                    | W         | D          | Н                    |
| Midi Sofa                  | 195       | 94         | 84                   |
| Petit Sofa                 | 173       | 94         | 84                   |
| Chair                      | 76        | 88         | 93                   |
| Accent Chair               | 88        | 76         | 82                   |
| Footstool                  | 127       | 72         | 28                   |
| (Scatters included)        |           |            |                      |
| r1                         | ****      | D          |                      |
| Elgar                      | W         | D          | Н                    |
| Grand Sofa<br>Midi Sofa    | 252       | 114        | 76<br>-(             |
| Chair                      | 209<br>87 | 114<br>86  | 76                   |
| Stool                      | 140       |            | 100                  |
| (Scatters included)        | 140       | 77         | 40                   |
| (Scatters included)        |           |            |                      |
| Ellington                  | W         | D          | Н                    |
| Chair                      | 80        | 70         | 94                   |
| Stool                      | 66        | 46         | 37                   |
| (Scatters optional extra)  |           |            |                      |
| 0 1                        |           |            |                      |
| Gatsby                     | W         | D          | Н                    |
| Grand Sofa                 | 233       | 99         | 75                   |
| Midi Sofa                  | 203       | 99         | 75                   |
| Snuggler                   | 138       | 99         | 75                   |
| (Scatters included)        |           |            |                      |
| Havana                     | W         | D          | H(cm)                |
| Grand Sofa                 | 235       | 104        | 85                   |
| Midi Sofa                  | 205       | 104        | 85                   |
| Petit Sofa                 | 175       | 104        | 85                   |
| Chair                      | 110       | 104        | 85                   |
| Stool                      | 60        | 60         | 46                   |
| (Scatters optional extras) | )         |            |                      |
| 11                         | w         | D          |                      |
| Jacaranda                  | W         | D          | Н                    |
| Midi Sofa<br>Petit Sofa    | 198       | 103        | 83                   |
| Snuggler                   | 168       | 103        | 83                   |
| Chair                      | 125<br>89 | 103<br>102 | 83<br>94             |
| Rectangular Stool          | 166       | 82         | 34                   |
| Curved Rect. Stool         | 132       | 80         | 3 <del>4</del><br>32 |
| (Scatters optional extras) | _         |            | )~                   |
|                            |           |            |                      |
| Kandinsky                  | W         | D          | Н                    |
| Grand Sofa                 | 226       | 99         | 84                   |
| Midi Sofa                  | 196       | 99         | 84                   |
| Wing Chair<br>Chair        | 75        | 72         | 92                   |
| Stool                      | 80<br>60  | 104<br>60  | 77                   |
|                            | OU        | 00         | 50                   |