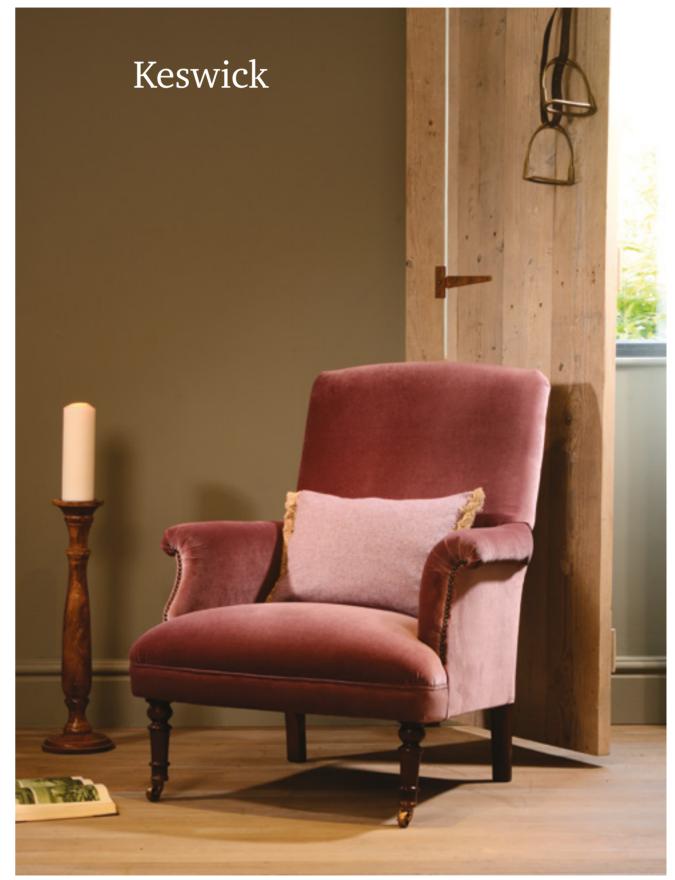

(Scatters optional extras)

| Keswick                            | W         | D     | Н   |
|------------------------------------|-----------|-------|-----|
| Chair                              | 76        | 88    | 93  |
| (Scatters optional extra)          | 1         |       |     |
| Lowry                              | W         | D     | Н   |
| Grand Sofa                         | 260       | 114*  | 80  |
| Midi Sofa                          | 230       | 114*  | 80  |
| One arm                            | 188       | 100   | 80  |
| Chaise                             | 100       | 176   | 80  |
| Snuggler                           | 146       | 114*  | 80  |
| Stool                              | 100       | 70    | 46  |
| (Scatters included)                |           |       |     |
| * Curved option availab            | le, depth | 120cm |     |
| Matisse                            | W         | D     | Н   |
| Grand Sofa                         | 237       | 102   | 70  |
| Midi Sofa                          | 202       | 102   | 70  |
| Petit Sofa                         | 183       | 102   | 70  |
| Stool                              | 132       | 80    | 33  |
| (Scatters optional extras          | s)        |       |     |
| Montana                            | W         | D     | Н   |
| Grand Sofa                         | 263       | 104   | 83  |
| Midi Sofa                          | 233       | 104   | 83  |
| Snuggler                           | 164       | 100   | 83  |
| Wing Chair                         | 88        | 94    | 106 |
| Rectangular Stool                  | 122       | 68    | 39  |
| Square Stool                       | 68        | 68    | 39  |
| (Scatters included)                |           |       | ))  |
| Norton                             | W         | D     | Н   |
| Midi Sofa                          | 216       | 102   | 67  |
| Petit Sofa                         | 194       | 102   | 67  |
| Wing Chair                         | 86        | 103   | 98  |
| Stool                              |           | 42    |     |
| (Scatters optional extras          | 52<br>;)  | 42    | 33  |
| D                                  | w         | D     |     |
| Prince                             | W         | D     | Н   |
| Large Sofa                         | 182       | 82    | 85  |
| Midi Sofa                          | 130       | 82    | 85  |
| Chair<br>(Scatters optional extras | 78<br>s)  | 82    | 85  |
| w/: 1                              | 3377      | Б.    |     |
| Windemere                          | W         | D     | Н   |
| Midi Sofa                          | 205       | 109   | 88  |
| Petit Sofa                         | 175       | 109   | 88  |
| Chair                              | 95        | 109   | 88  |
| Stool                              | 75        | 58    | 38  |
| (Scatters optional extras          | s)        |       |     |
|                                    |           |       |     |
|                                    |           |       |     |
|                                    |           |       |     |
|                                    |           |       |     |