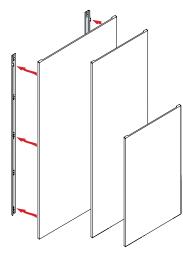

Using a rail mounted system the heat shield is quick and easy to install and is available in the full range of colours, overlays, designer patterns and 3 sizes to suit most freestanding stove models. Bespoke sizes are available on request.