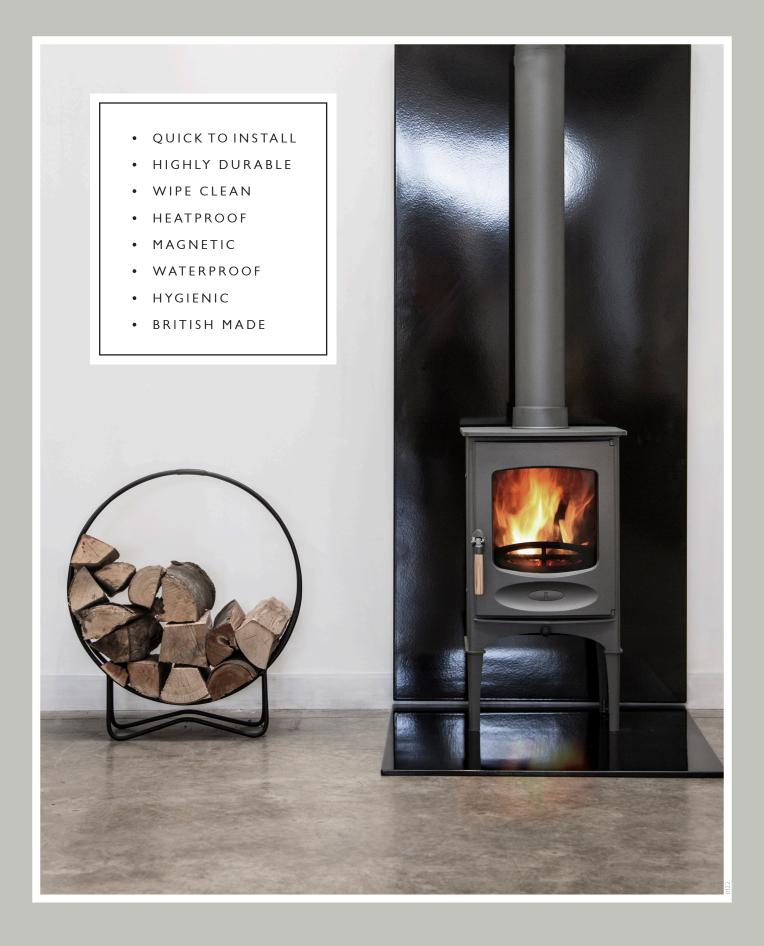

#### WALL MOUNTED HEAT SHIELDS

VLAZE is the original wall mounted heat shield; tried, tested and extremely durable. They are designed to be hung behind a wood burning stove creating a focal point that not only enhances the fireplace but allows the stove to be placed close to the wall behind.

When installed the shield reduces the stoves distance to the face of the panel to just 95mm and in the case of Charnwood appliances down to just 75mm. VLAZE vitreous enamel panels feature a unique dual skin that provides extra thermal protection and an effective convection system that distributes heat back into the room.

Using a rail mounted system the heat shield is quick and easy to install and is available in the full range of colours, overlays, designer patterns and 3 sizes to suit most freestanding stove models. Bespoke sizes are available on request.

#### HEARTH AND CHAMBER PLATES

VLAZE vitreous enamel hearth plates create a clean, modern platform on which to stand your stove. An excellent alternative to glass or polished stone they can be used on their own or alongside our heat shields and insert surrounds for a seamless floor to wall solution. They can also be mounted to the wall behind the stove to line a fireplace chamber.

The smooth gloss surface finish is heat resistant, easy to clean and maintain and is available in the full range of colours, overlays & designer patterns. Each hearth features a smooth radius edge and is insulated with fire rated fibreboard to take the heat and weight of the stove while still being light to handle. The plates are available in 5 sizes to suit most stoves and boast a 12mm depth conforming to UK building regulations for non constructional hearths. Bespoke sizes are available on request.