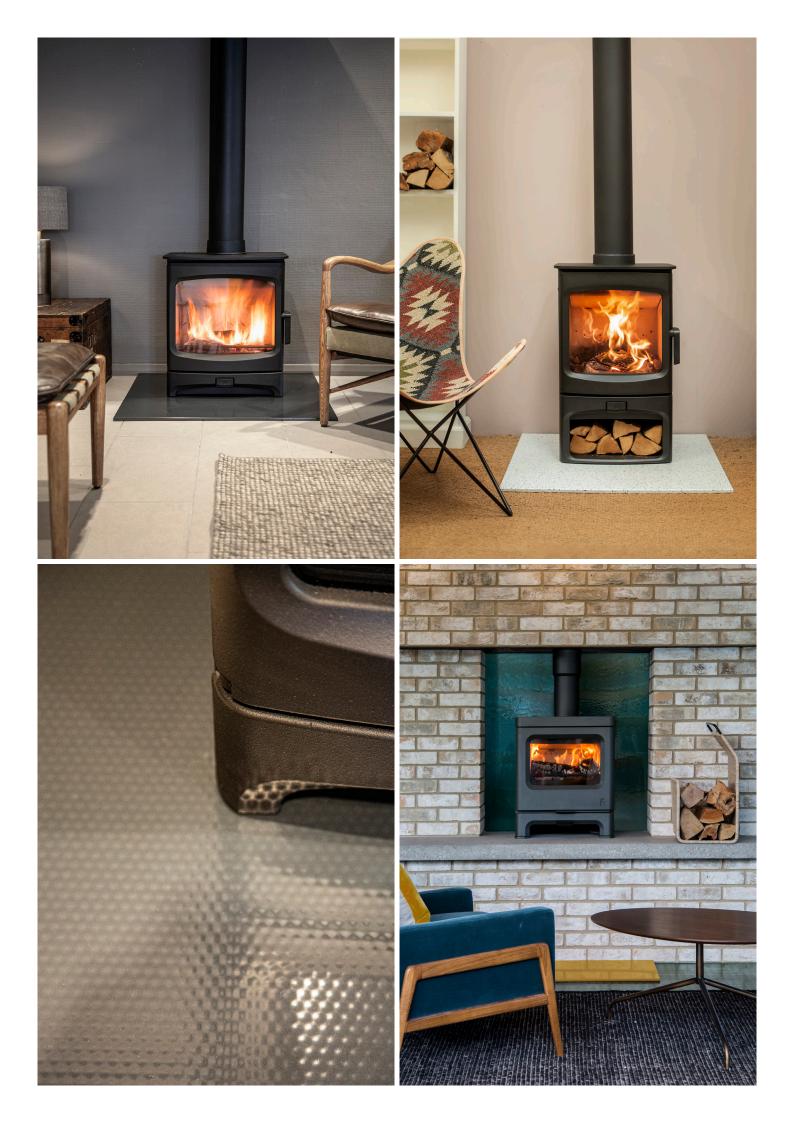

#### WALL MOUNTED HEAT SHIELDS

VLAZE is the original wall mounted heat shield; tried, tested and extremely durable. They are designed to be hung behind a wood burning stove creating a focal point that not only enhances the fireplace but allows the stove to be placed close to the wall behind.

When installed the shield reduces the stoves distance to the face of the panel to just 95mm and in the case of Charnwood appliances down to just 75mm. VLAZE vitreous enamel panels feature a unique dual skin that provides extra thermal protection and an effective convection system that distributes heat back into the room.

Using a rail mounted system the heat shield is quick and easy to install and is available in the full range of colours, overlays, designer patterns and 3 sizes to suit most freestanding stove models. Bespoke sizes are available on request.

| 1100 | Х | 1800 | Х | 25 |
|------|---|------|---|----|
| 800  | Х | 1800 | Х | 25 |
| 800  | Х | 1200 | Х | 25 |

Opposite clockwise: Off White Crackle Glaze heat shield Mini Moderns Whitby Denim heat shield Off White Crackle Glaze heat shield with matching hearth plate Voyage Cademuir Basalt heat shield with matching hearth plate