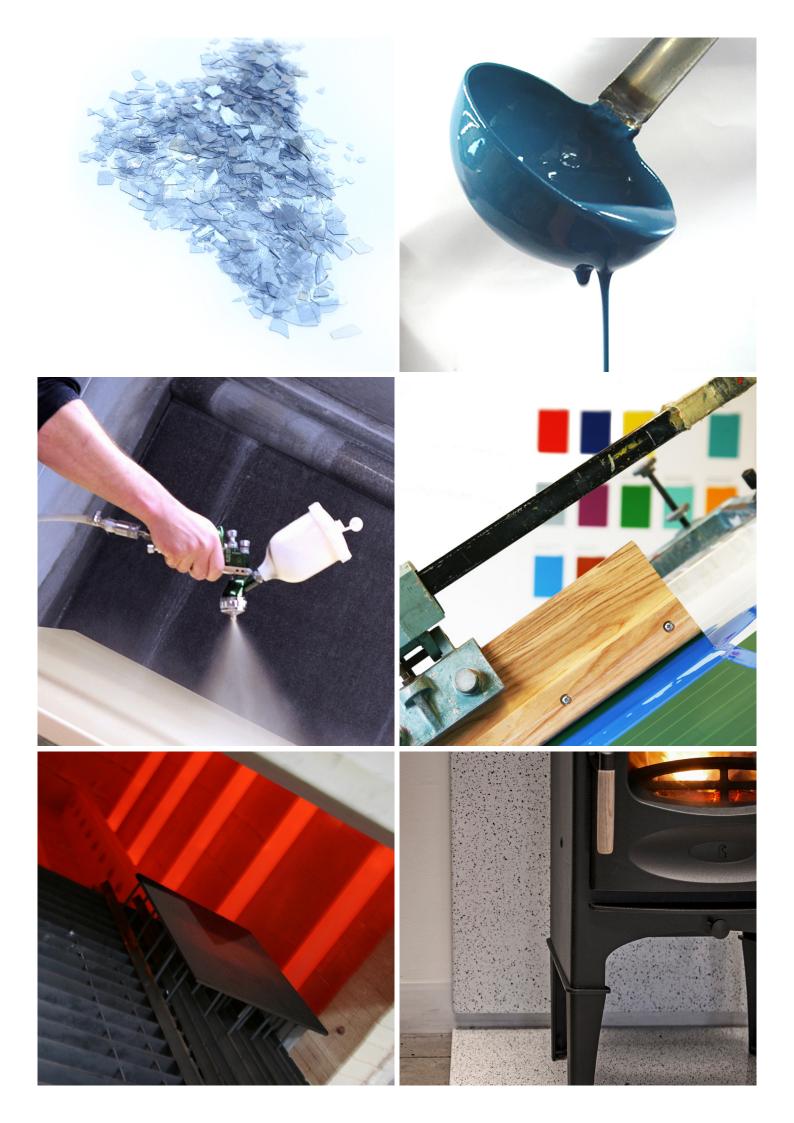

### VITREOUS ENAMEL SURFACES

VLAZE: a range of vitreous enamel heat shields, hearth plates and fireplace surrounds that offer a unique functional finish that is striking and tactile.

The vitreous enamel surface is created by fusing powdered glass to steel at temperatures in excess of 800°C. The result is a luxurious vibrant glaze that is heatproof, non-porous and stain resistant and guaranteed for 25 years.

VLAZE is British made by A.J Wells Architectural Enamel, makers of the iconic signage for the London Underground and the Paris Metro.

Front cover: Oyster crackle glaze heat shield with basalt hearth plate Back cover: Black heat shield with matching hearth plate