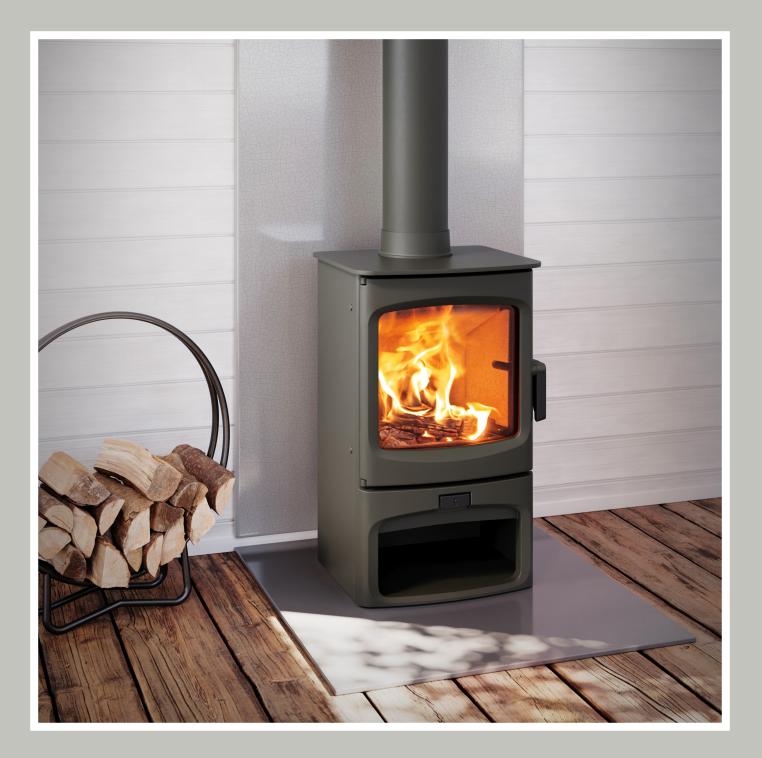

VLAZE is British made by A.J Wells Architectural Enamel, makers of the iconic signage for the London Underground and the Paris Metro.

Front cover: Oyster crackle glaze heat shield with basalt hearth plate Back cover: Black heat shield with matching hearth plate