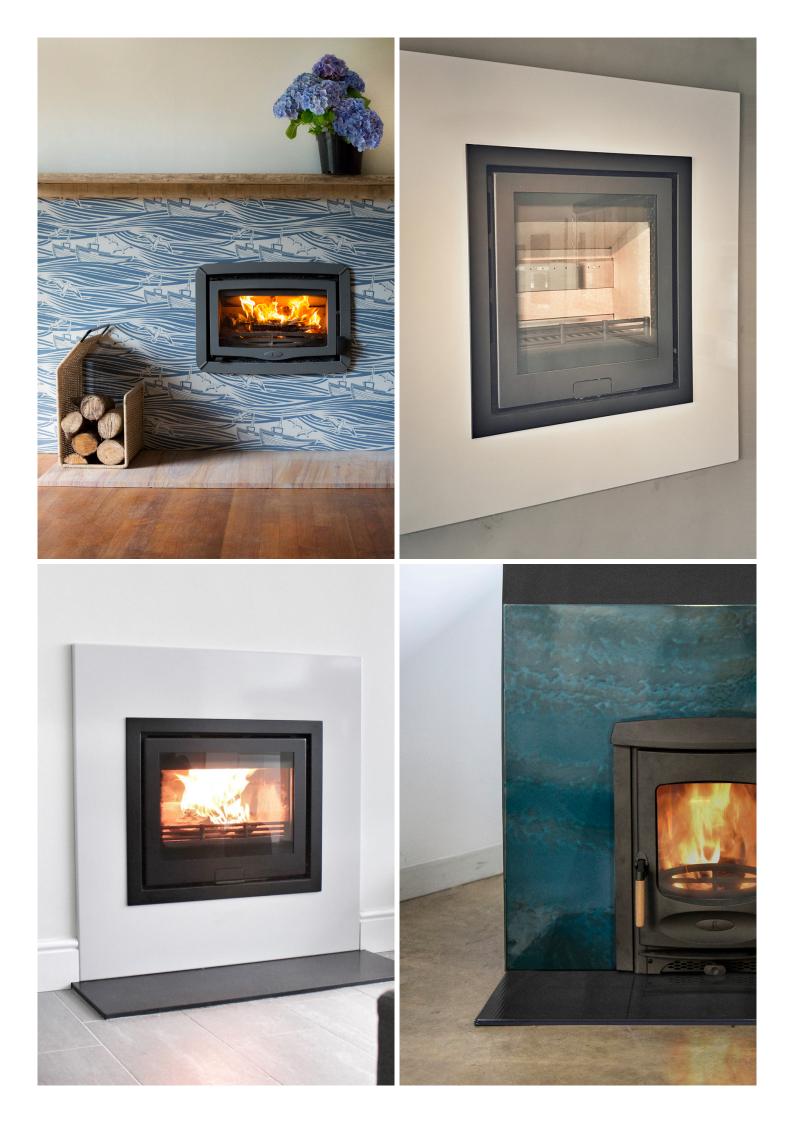

#### CUSTOM INSERT SURROUNDS

VLAZE insert surrounds are made to measure in one piece to fit around your insert stove, preventing cracking and discolouration on the chimney breast. Vitreous enamel insert surrounds feature a slim 9mm radius edge and are insulated with fire rated fibreboard. They are available in the full range of colours, overlays and designer patterns. Boasting heat resistant and anti-static properties your fireplace surround will stay looking clean and sharp.

Opposite clockwise: Mini Moderns Whitby Denim insert surround Off White insert surround Nori insert surround with Quilted Graphite hearth plate Oyster insert surround