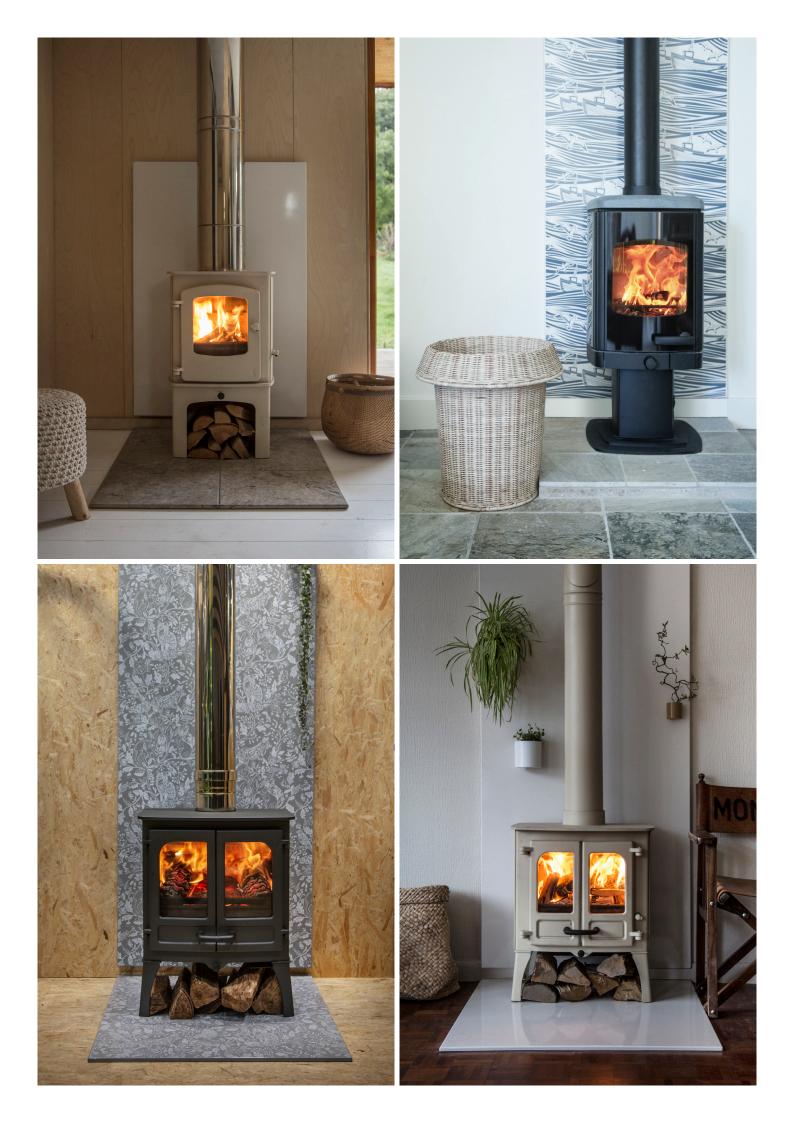

| 1100 | Х | 1800 | Х | 25 |
|------|---|------|---|----|
| 800  | Х | 1800 | Х | 25 |
| 800  | Х | 1200 | Х | 25 |

Opposite clockwise: Off White Crackle Glaze heat shield Mini Moderns Whitby Denim heat shield Off White Crackle Glaze heat shield with matching hearth plate Voyage Cademuir Basalt heat shield with matching hearth plate