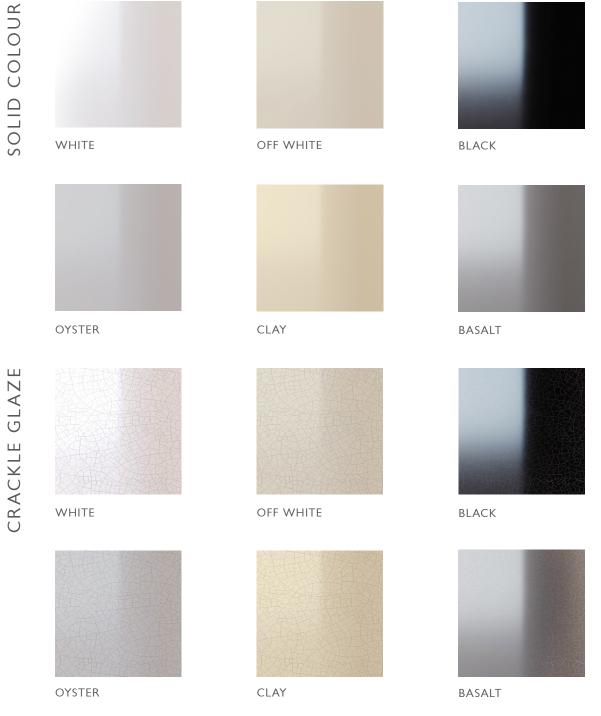

#### VLAZE COLOUR

VLAZE products are available in a choice of six solid colours. There is a choice of optional crackle glaze and quilted finishes. VLAZE also offer designer finishes including splatter, our own signature finishes and prints by leading design houses Mini Moderns and Voyage.

Please note: All colours have been reproduced as faithfully as print will allow. Swatches should not be taken as an exact indication of colour.

# QUILTED FINISH

DESIGNER FINISH

OYSTER

BLACK SPLATTER

NORI

MINI MODERNS WHITBY DENIM

CLAY SPLATTER

OFF WHITE

CLAY

INDIGO STIPPLE

VOYAGE CADEMUIR BASALT

BLACK

BASALT

OCHRE

QUILTED GRAPHITE

ENAMEL FINISH: VLAZE enamels are milled in-house using natural compounds and oxides therefore batches may differ slightly in colour and finish. This is part of the unique, organic character of vitreous enamel.